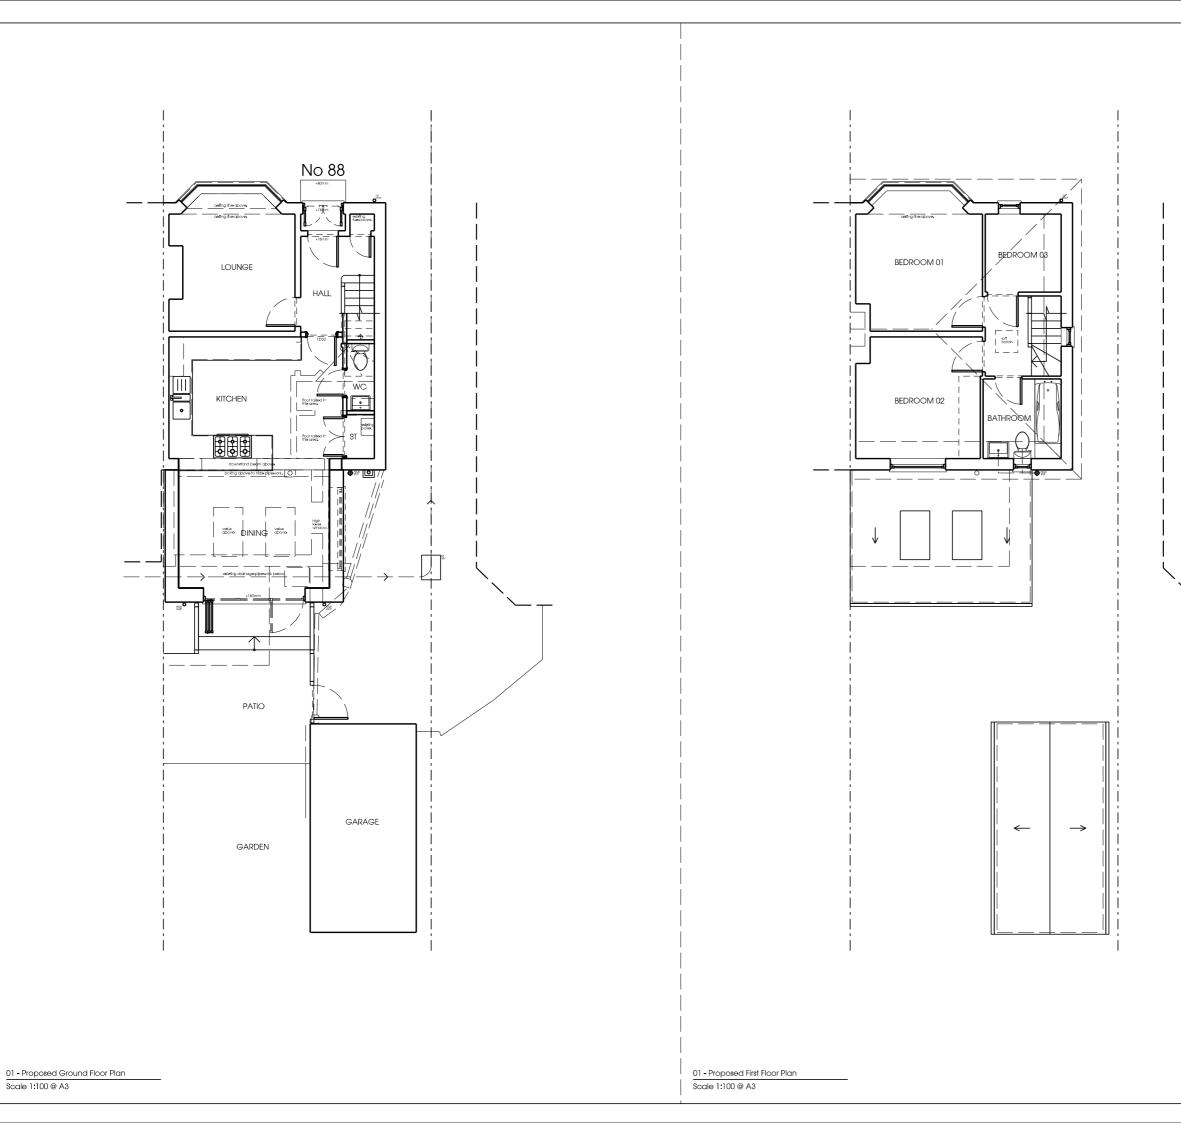

## Title PROPOSED FLOOR PLANS 01

| Project architect | DC       |
|-------------------|----------|
| Drawn             | DC       |
| Date              | 13/02/24 |
| Scale             | 1:100@A3 |
| Job No            | 23024    |
| Drawing No        | 100B     |