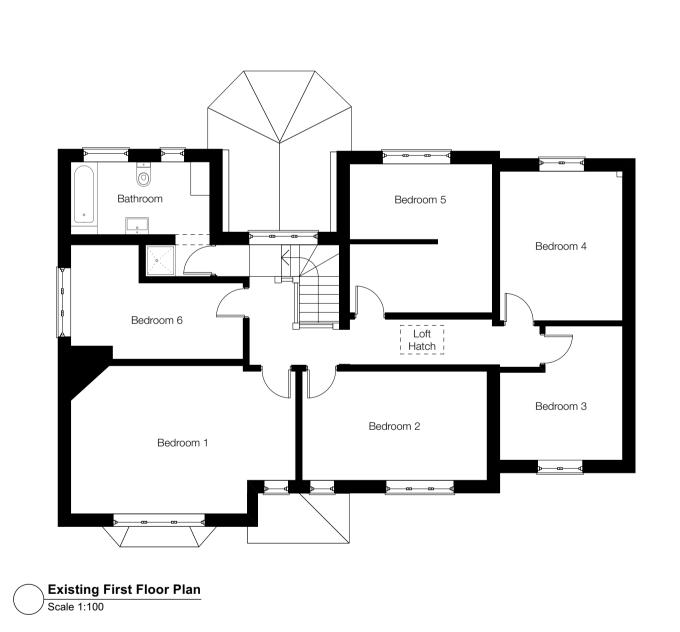

Existing Roof Plan
Scale 1:100

Drav

1/100 0 1 2 3 4 5 m

| PL1 04/03/2024 Plann<br>Rev Date Note | ing Application Issue                                 |                                                                        |
|---------------------------------------|-------------------------------------------------------|------------------------------------------------------------------------|
| Drawn by: GG                          | Checked by: NB                                        | Project Ref: PSA144                                                    |
| PA-03  Drawing Title  Existing Plans  | PL1                                                   | Client Mr Michael Weber Project Title  270 Iffley Road  Oxford OX4 4AA |
| PAULSOUTHOUSEARCHITECTS               |                                                       | 1:100 @ A1                                                             |
| 103, Walton Street<br>Oxford OX2 6EB  | Telephone: 01865 686108<br>studio@paulsouthouse.co.uk | 3                                                                      |