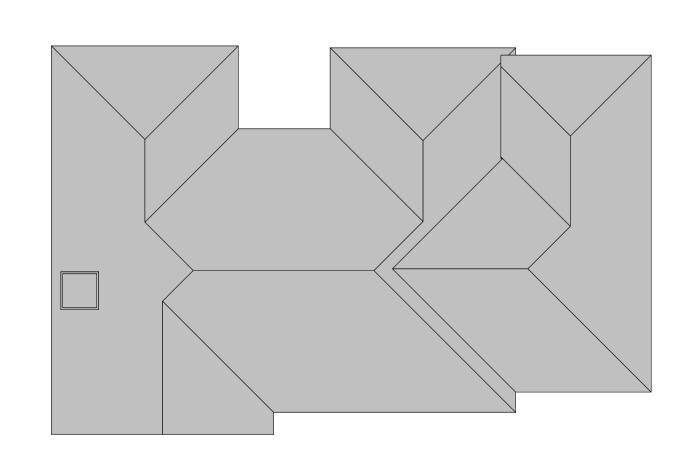

Existing Roof Plan
Scale 1:100

Drav

1/100 0 1 2 3 4 5 m

| PL1 04/03/2024 Plann<br>Rev Date Note | ing Application Issue                                 |                                                                        |
|---------------------------------------|-------------------------------------------------------|------------------------------------------------------------------------|
| Drawn by: GG                          | Checked by: NB                                        | Project Ref: PSA144                                                    |
| PA-03  Drawing Title  Existing Plans  | PL1                                                   | Client Mr Michael Weber Project Title  270 Iffley Road  Oxford OX4 4AA |
| PAULSOUTHOUSEARCHITECTS               |                                                       | 1:100 @ A1                                                             |
| 103, Walton Street<br>Oxford OX2 6EB  | Telephone: 01865 686108<br>studio@paulsouthouse.co.uk | 3                                                                      |