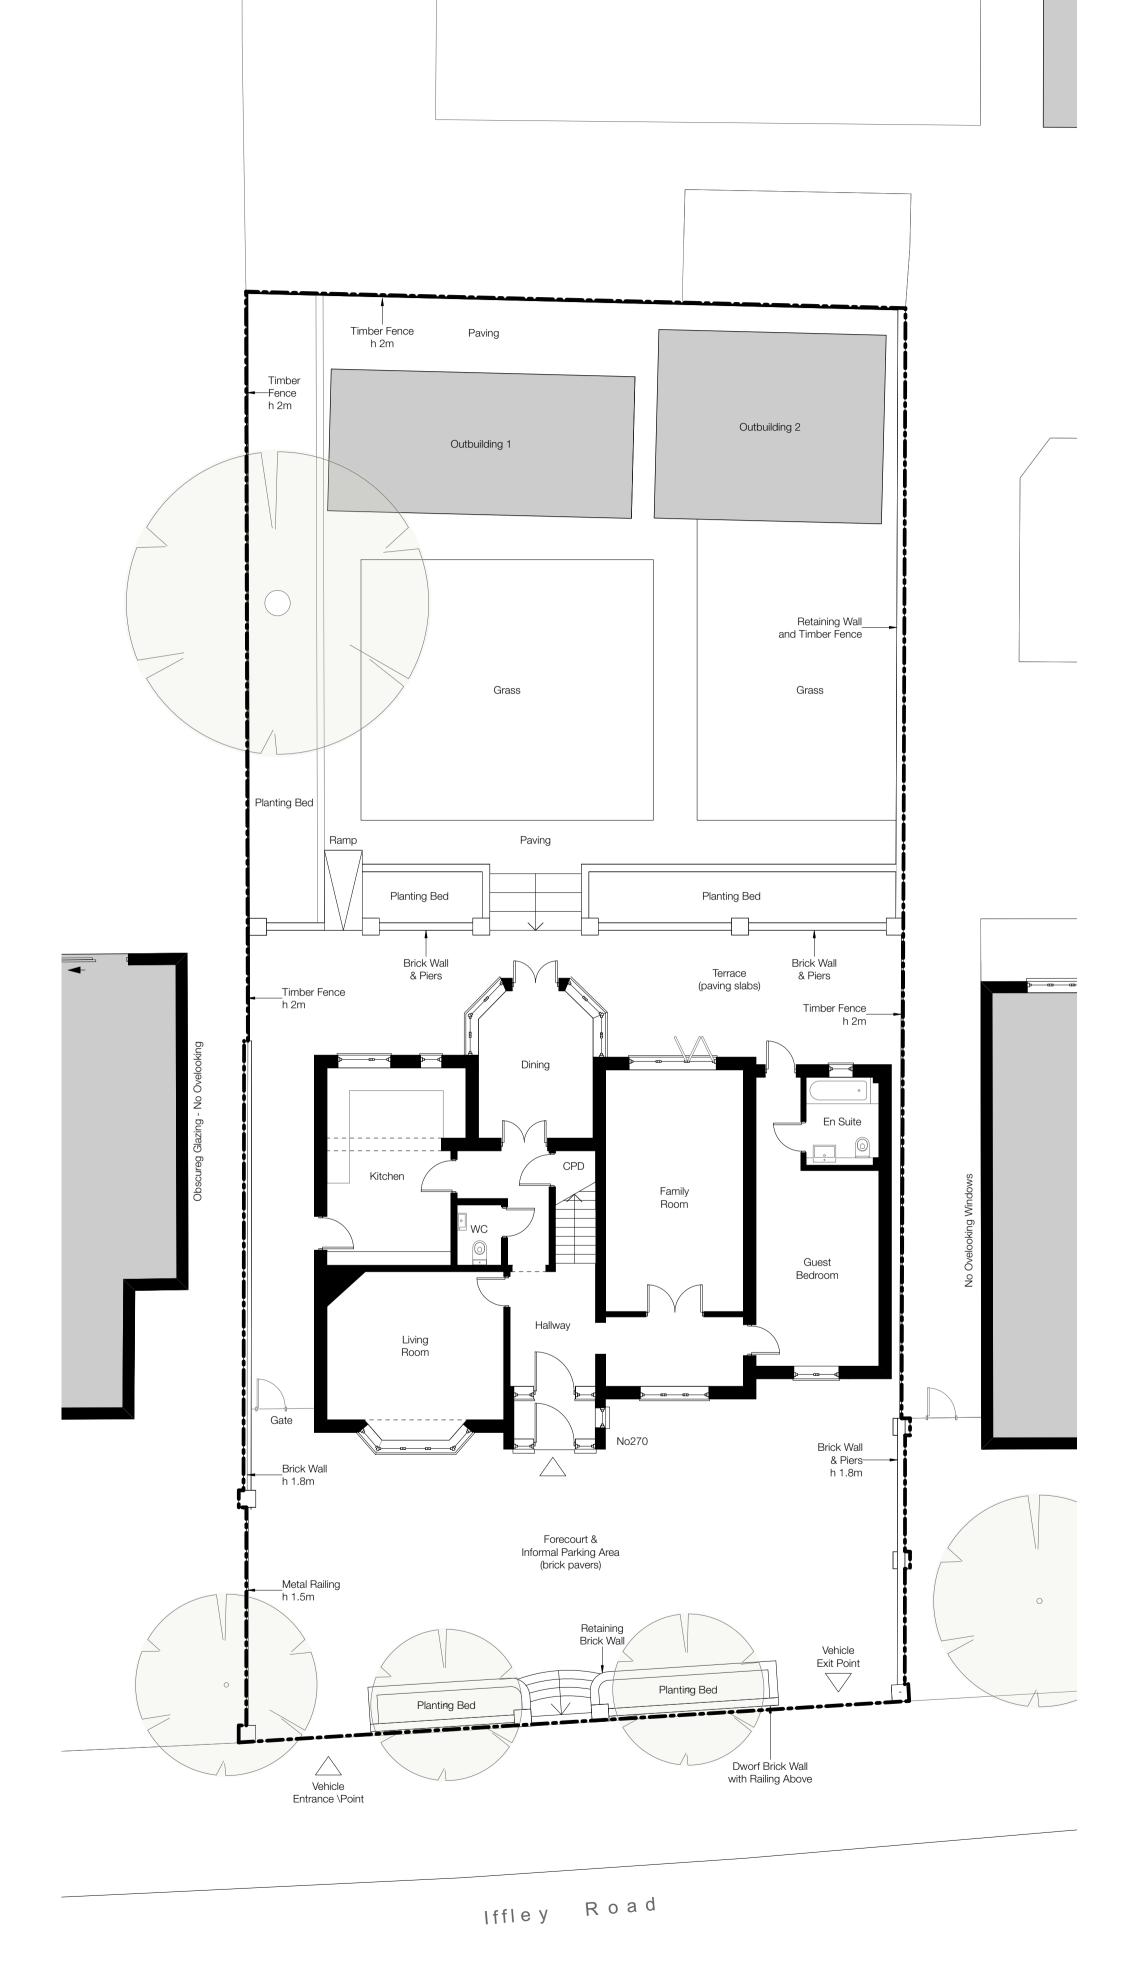

Existing Roof Plan
Scale 1:100

Drav

1/100 0 1 2 3 4 5 m

| PL1 04/03/2024 Plann<br>Rev Date Note | ing Application Issue                                 |                                                                        |
|---------------------------------------|-------------------------------------------------------|------------------------------------------------------------------------|
| Drawn by: GG                          | Checked by: NB                                        | Project Ref: PSA144                                                    |
| PA-03  Drawing Title  Existing Plans  | PL1                                                   | Client Mr Michael Weber Project Title  270 Iffley Road  Oxford OX4 4AA |
| PAULSOUTHOUSEARCHITECTS               |                                                       | 1:100 @ A1                                                             |
| 103, Walton Street<br>Oxford OX2 6EB  | Telephone: 01865 686108<br>studio@paulsouthouse.co.uk | 3                                                                      |