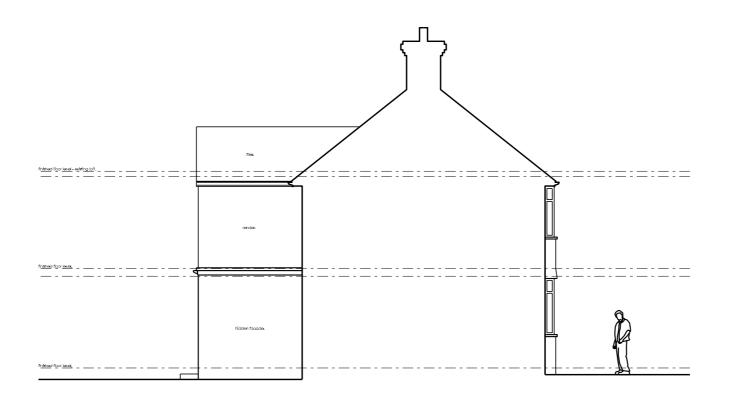

01 - Existing Side Elevation / Section

\_ \_\_\_ \_\_ \_\_\_ \_\_\_

Scale 1:100 @ A3

| crawford bond architects                                               |                                                   |
|------------------------------------------------------------------------|---------------------------------------------------|
|                                                                        | Prama House<br>267 Banbury Road<br>Oxford OX2 7HT |
|                                                                        | 01865 331922<br>07876 522232                      |
| enquiries@crawfordbondarchitects.com<br>www.crawfordbondarchitects.com |                                                   |
| Project<br>14 BEECHEY AVENUE                                           |                                                   |
|                                                                        |                                                   |
| OXFORD                                                                 |                                                   |
| Title                                                                  |                                                   |
| EXISTING                                                               |                                                   |
| ELEVATIONS 02                                                          |                                                   |
| ELEVATIONS UZ                                                          |                                                   |
|                                                                        |                                                   |
|                                                                        |                                                   |
| Project architect                                                      | DC                                                |
| Drawn                                                                  | DC                                                |
| Date                                                                   | 25/01/24                                          |
| Scale                                                                  | 1 : 100 @A3                                       |
| Job No                                                                 | 24001                                             |
| Drawing No                                                             |                                                   |
|                                                                        | 091                                               |