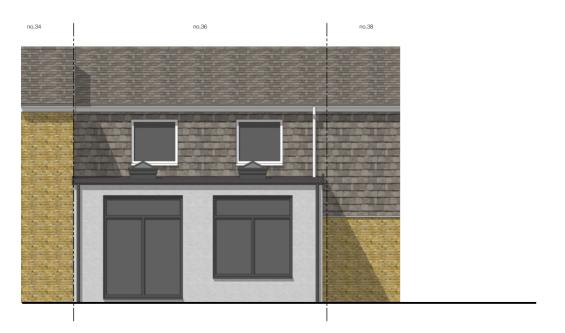

01. PROPOSED REAR ELEVATION (NORTH EAST)

03. PROPOSED SIDE ELEVATION (NORTH WEST)

02. PROPOSED SIDE ELEVATION (SOUTH EAST)

04. PROPOSED SECTION

## PROPOSED MATERIAL CLADDING

WALLS: BRICK
ROOF: EPDM

WINDOWS & DOORS: GREY METAL / UPVC

RAINWATER GOODS: GREY UPVC