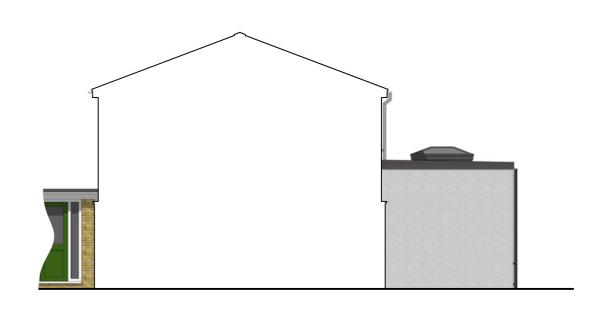

01. PROPOSED REAR ELEVATION (NORTH EAST)

03. PROPOSED SIDE ELEVATION (NORTH WEST)

02. PROPOSED SIDE ELEVATION (SOUTH EAST)

04. PROPOSED SECTION

## PROPOSED MATERIAL CLADDING

WALLS: BRICK
ROOF: EPDM

WINDOWS & DOORS: GREY METAL / UPVC

RAINWATER GOODS: GREY UPVC