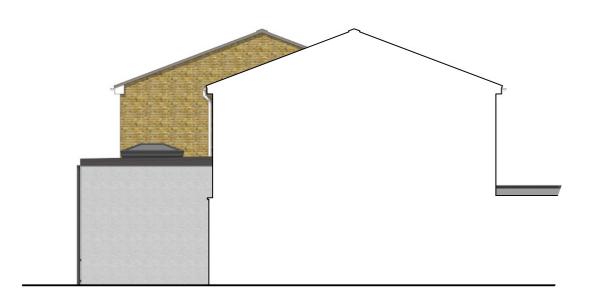

01. PROPOSED REAR ELEVATION (NORTH EAST)

03. PROPOSED SIDE ELEVATION (NORTH WEST)

02. PROPOSED SIDE ELEVATION (SOUTH EAST)

04. PROPOSED SECTION

## PROPOSED MATERIAL CLADDING

WALLS: BRICK
ROOF: EPDM

WINDOWS & DOORS: GREY METAL / UPVC

RAINWATER GOODS: GREY UPVC