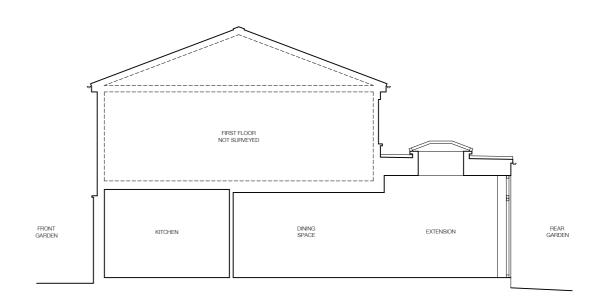

01. PROPOSED REAR ELEVATION (NORTH EAST)

03. PROPOSED SIDE ELEVATION (NORTH WEST)

02. PROPOSED SIDE ELEVATION (SOUTH EAST)

04. PROPOSED SECTION