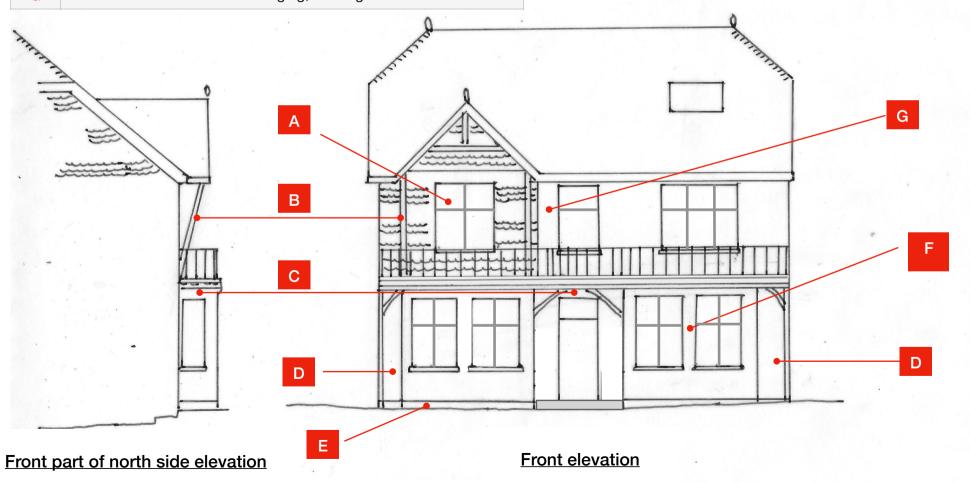

| <b>Proposed Variations to Planning Drawings</b> |                                                                                               |  |  |  |  |
|-------------------------------------------------|-----------------------------------------------------------------------------------------------|--|--|--|--|
| A                                               | Slightly smaller window                                                                       |  |  |  |  |
| В                                               | Gable support changed                                                                         |  |  |  |  |
| С                                               | Porch becomes smaller, in line with bays                                                      |  |  |  |  |
| D                                               | Brickwork to side of bays retained (no longer being tile hung)                                |  |  |  |  |
| Е                                               | Rendered and painted decorative skirt across front                                            |  |  |  |  |
| ₽F.                                             | Brick pillar in middle of both front bays for aesthetics and ease of construction and glazing |  |  |  |  |
| G                                               | Reduced area of tile hanging, existing render retained                                        |  |  |  |  |

Beachcombers, Cliffe Road, Kingsdown, CT14 8AJ Variations to drawings relating to planning permission 22/00962

Drawing J1 - Front Elevation and Front part of North Side Elevation

Scale 1:100 at A4 24 February 2024