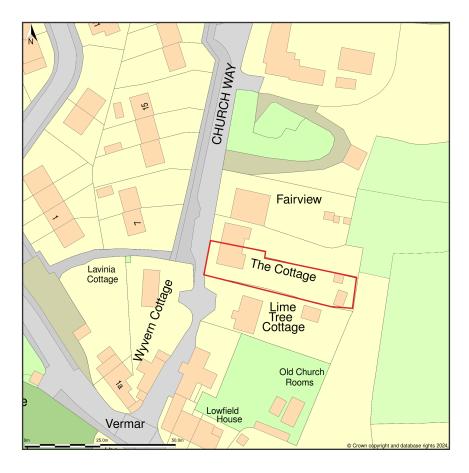

## The Cottage Lowfield, Church Way, Blakeney, Gloucestershire, GL15 4DT

Location Plan shows area bounded by: 367153.33, 207123.01 367294.76, 207264.44 (at a scale of 1:1250), OSGridRef: SO6722.719. The representation of a road, track or path is no evidence of a right of way. The representation of features as lines is no evidence of a property boundary.