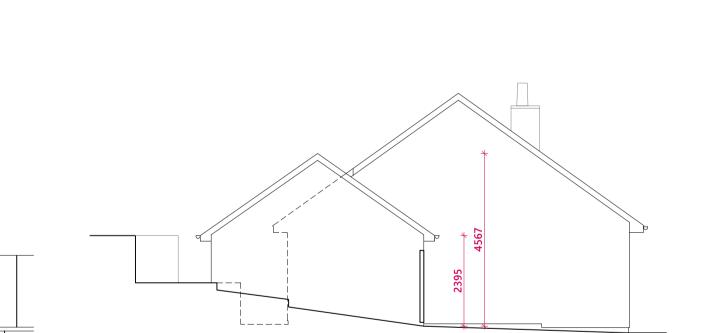

e base course, natural<br>Roof<br>slate tiles, natural<br>uPVC fascias and soffits, dark brown<br>uPVC rainwater goods, black<br>Openings<br>uPVC, white<br>timber garage doors, dark brown |  |  |
|------------------------------------------------------------------------------------------------------------------------------------------------------------------------------------------------------------------------------------------------------------|--|--|
|                                                                                                                                                                                                                                                            |  |  |

Existing Front (North-West) Elevation



Existing Rear (South-East) Elevation









Existing Section A-A







Copyright © 2023 Macaulay Miller Architecture Ltd.

Use written dimensions and do not scale. Confirm sizes on site prior to ordering materials. Report any discrepancies in writing. No variations to be carried out without prior permission. Read in conjunction with all other drawings, schedules, specifications and the consultant's information.



Existing Section B-B Scale 1:100

5