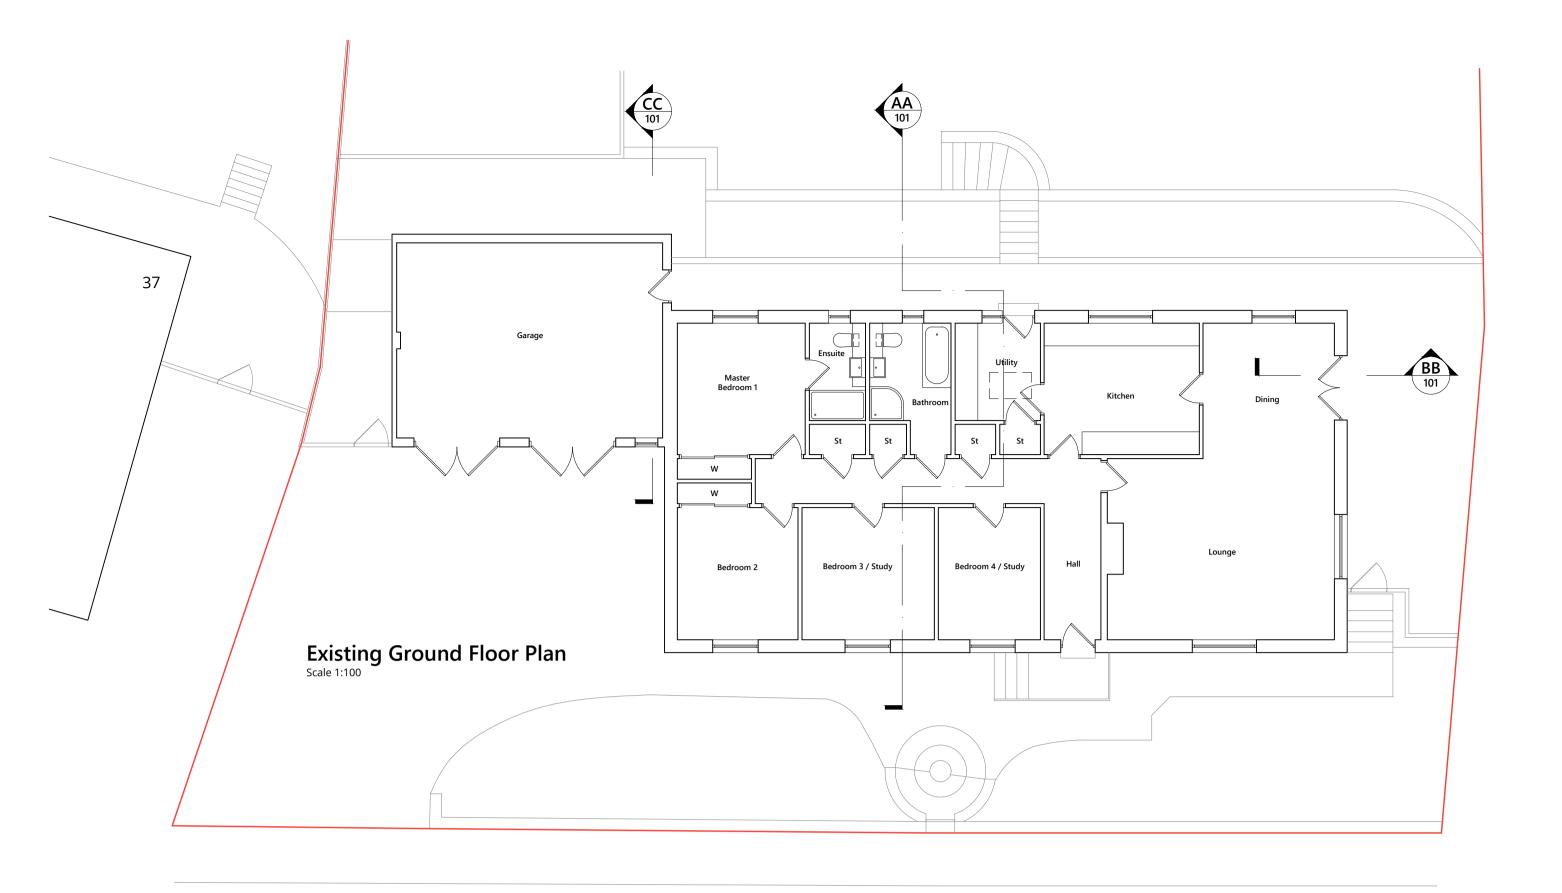

| Existing Materials Schedule<br>Wall<br>roughcast, white<br>stone base course, natural<br>Roof<br>slate tiles, natural<br>uPVC fascias and soffits, dark brown<br>uPVC rainwater goods, black<br>Openings<br>uPVC, white<br>timber garage doors, dark brown |  |  |
|------------------------------------------------------------------------------------------------------------------------------------------------------------------------------------------------------------------------------------------------------------|--|--|
|                                                                                                                                                                                                                                                            |  |  |