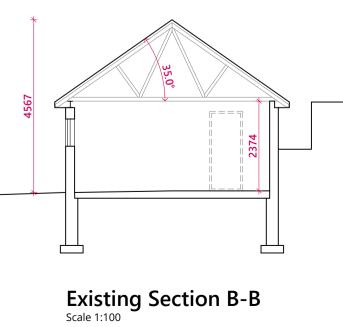

r>slate tiles, natural<br>uPVC fascias and soffits, dark brown<br>uPVC rainwater goods, black<br>Openings<br>uPVC, white<br>timber garage doors, dark brown |  |  |
|------------------------------------------------------------------------------------------------------------------------------------------------------------------------------------------------------------------------------------------------------------|--|--|
|                                                                                                                                                                                                                                                            |  |  |

Existing Front (North-West) Elevation



Existing Rear (South-East) Elevation









Existing Section A-A







Copyright © 2023 Macaulay Miller Architecture Ltd.

Use written dimensions and do not scale. Confirm sizes on site prior to ordering materials. Report any discrepancies in writing. No variations to be carried out without prior permission. Read in conjunction with all other drawings, schedules, specifications and the consultant's information.



Existing Section B-B Scale 1:100

5