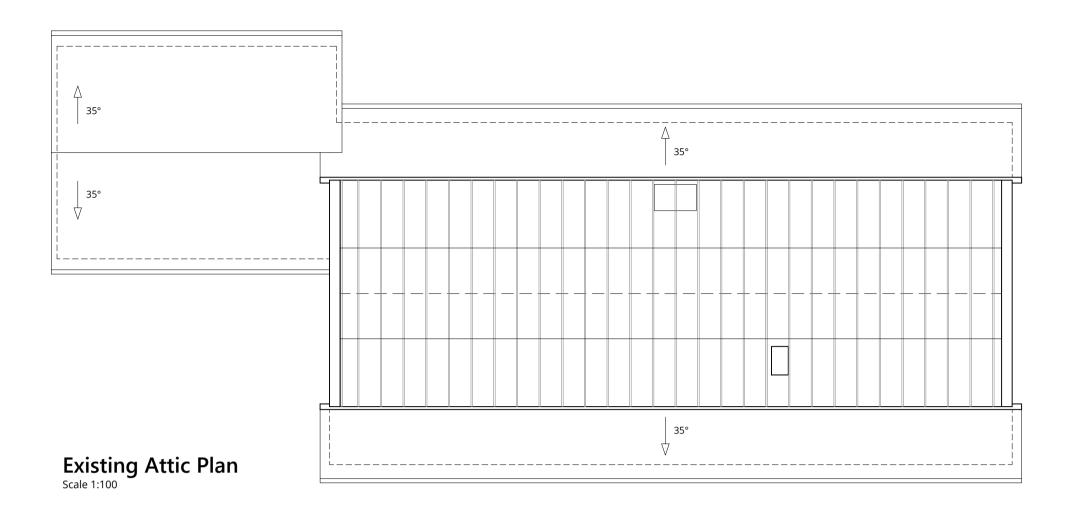

one base course, natural<br>Roof<br>slate tiles, natural<br>uPVC fascias and soffits, dark brown<br>uPVC rainwater goods, black<br>Openings<br>uPVC, white<br>timber garage doors, dark brown |  |  |
|------------------------------------------------------------------------------------------------------------------------------------------------------------------------------------------------------------------------------------------------------------|--|--|
|                                                                                                                                                                                                                                                            |  |  |

Existing Front (North-West) Elevation



Existing Rear (South-East) Elevation









Existing Section A-A







Copyright © 2023 Macaulay Miller Architecture Ltd.

Use written dimensions and do not scale. Confirm sizes on site prior to ordering materials. Report any discrepancies in writing. No variations to be carried out without prior permission. Read in conjunction with all other drawings, schedules, specifications and the consultant's information.



Existing Section B-B Scale 1:100

5