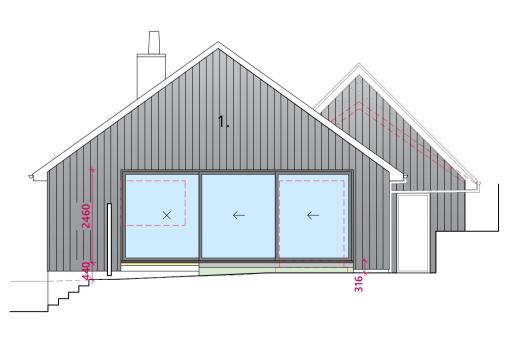

Proposed Materials Schedule

Wall 1. CLADCO composite type cladding boards, charcoal grey 2. roughcast, white (to match existing) **Roof** natural slate (to match existing) uPVC fascias and soffits, dark grey uPVC rainwater goods, black **Opening** aluminium door, dark grey alu-clad timber rooflights, dark grey

| ×    |  |  |  |
|------|--|--|--|
| 5607 |  |  |  |
|      |  |  |  |

Proposed Front (North-West) Elevation

Proposed Rear (South-East) Elevation

Proposed Side (South-West) Elevation

Copyright © 2023 Macaulay Miller Architecture Ltd.