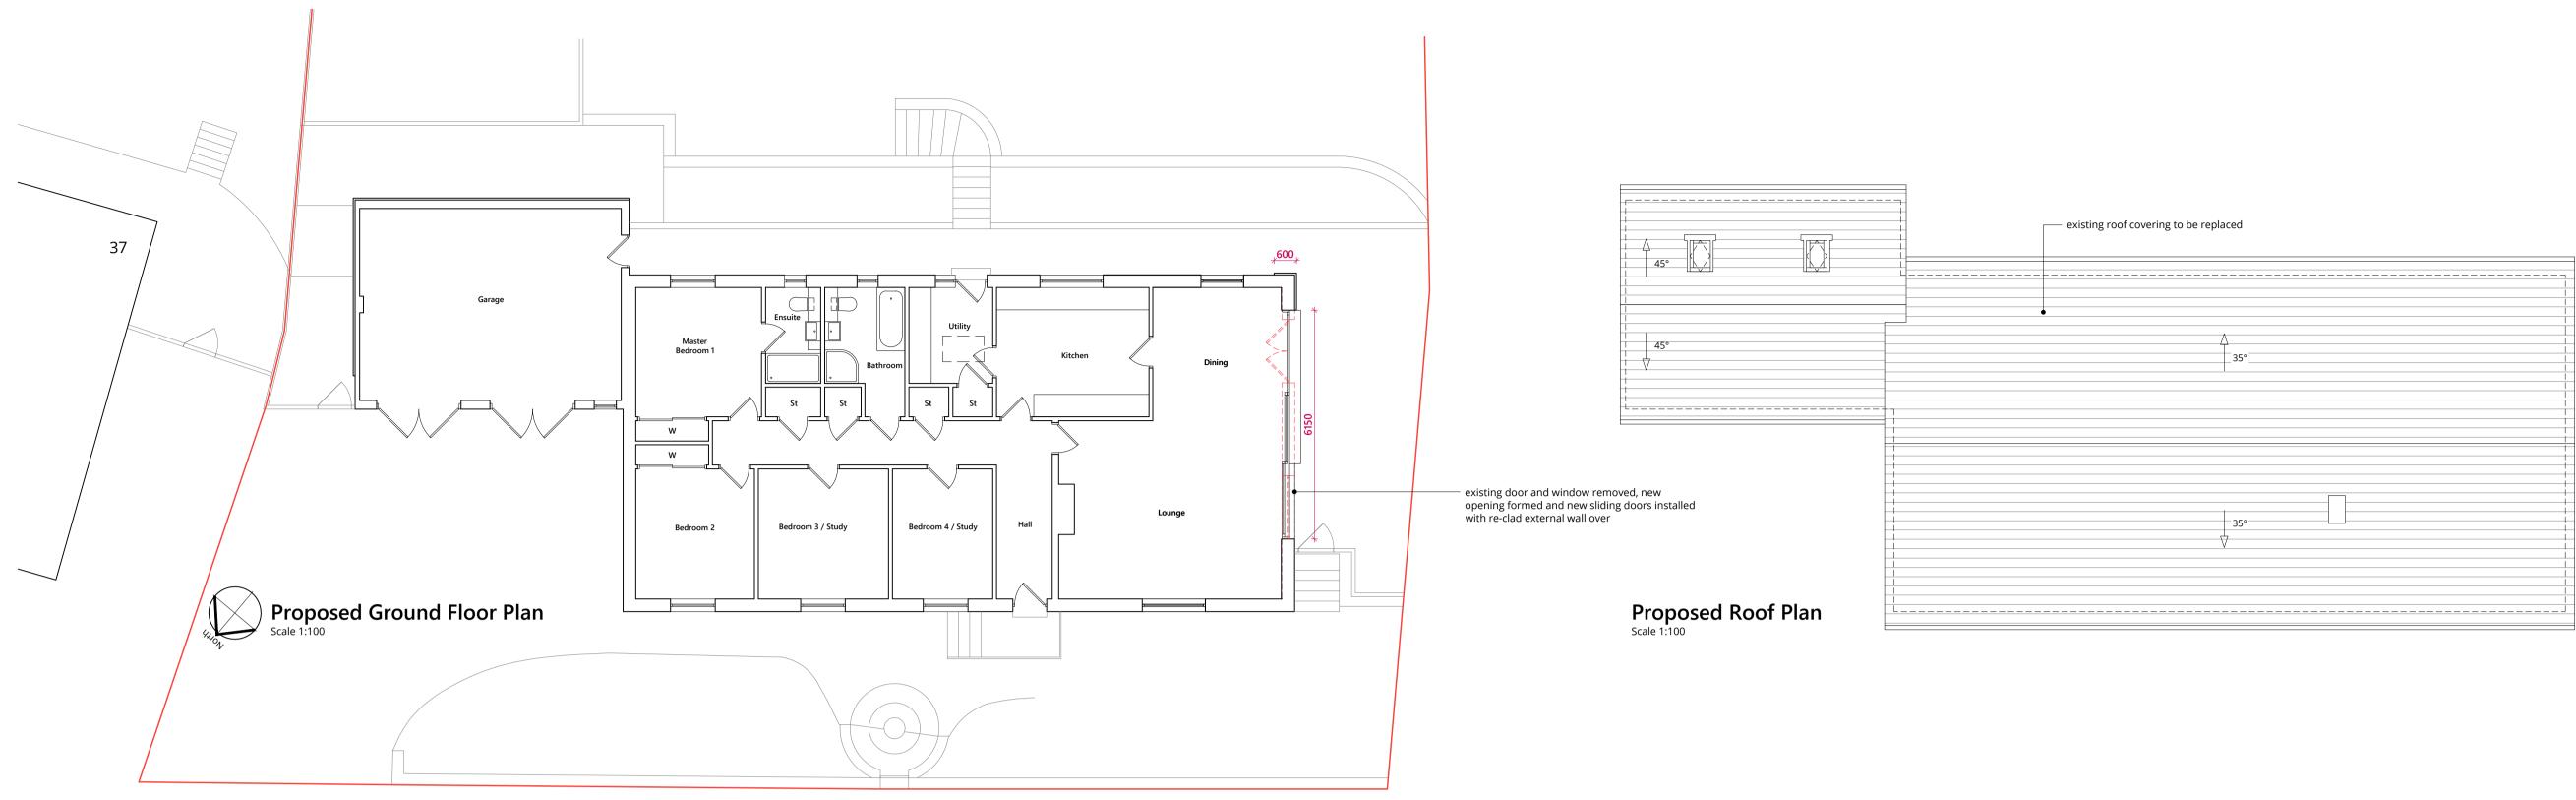

Proposed Materials Schedule

Wall 1. CLADCO composite type cladding boards, charcoal grey 2. roughcast, white (to match existing) **Roof** natural slate (to match existing) uPVC fascias and soffits, dark grey uPVC rainwater goods, black **Opening** aluminium door, dark grey alu-clad timber rooflights, dark grey

Use written dimensions and do not scale. Confirm sizes on site prior to ordering materials. Report any discrepancies in writing. No variations to be carried out without prior permission. Read in conjunction with all other drawings, schedules, specifications and the consultant's information.