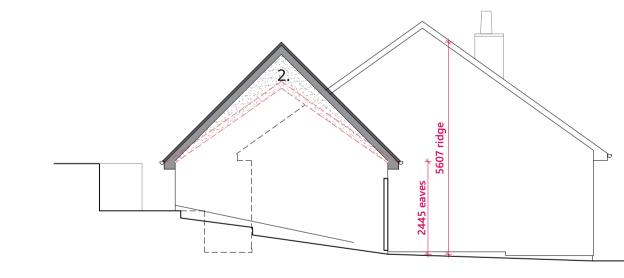

Proposed Materials Schedule

Wall 1. CLADCO composite type cladding boards, charcoal grey 2. roughcast, white (to match existing) **Roof** natural slate (to match existing) uPVC fascias and soffits, dark grey uPVC rainwater goods, black **Opening** aluminium door, dark grey alu-clad timber rooflights, dark grey

| ×    |  |  |  |
|------|--|--|--|
| 5607 |  |  |  |
|      |  |  |  |

Proposed Front (North-West) Elevation

Proposed Rear (South-East) Elevation

Proposed Side (South-West) Elevation

Copyright © 2023 Macaulay Miller Architecture Ltd.