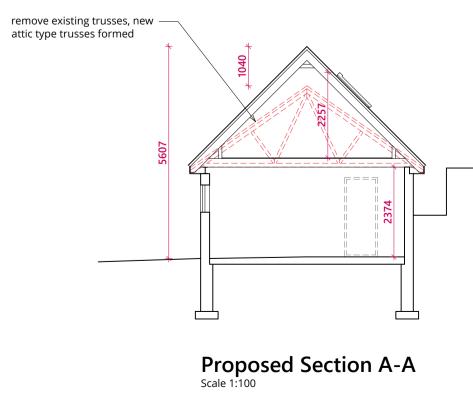

| ×    |  |  |  |
|------|--|--|--|
| 5607 |  |  |  |
|      |  |  |  |

Proposed Front (North-West) Elevation

Proposed Rear (South-East) Elevation

Proposed Side (South-West) Elevation

Copyright © 2023 Macaulay Miller Architecture Ltd.