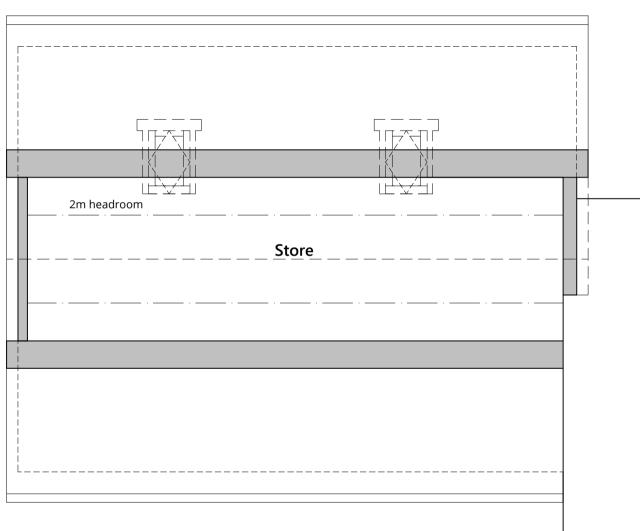

| ×    |  |  |  |
|------|--|--|--|
| 5607 |  |  |  |
|      |  |  |  |

Proposed Front (North-West) Elevation

Proposed Rear (South-East) Elevation

Proposed Side (South-West) Elevation

Copyright © 2023 Macaulay Miller Architecture Ltd.