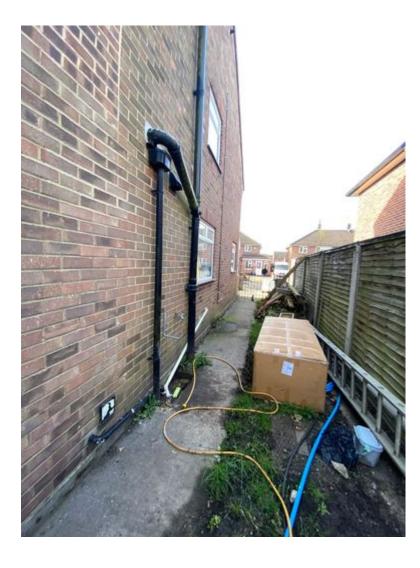

3.0 View looking South-West, towards the side of property No.50 Star Post Road, showing access and boundary wall to neighbouring property No. 52.

**4.0** View looking North -West, towards the side of property No.50 Star Post Road, showing patio area and boundary wall to neighbouring property No. 52 beyond.