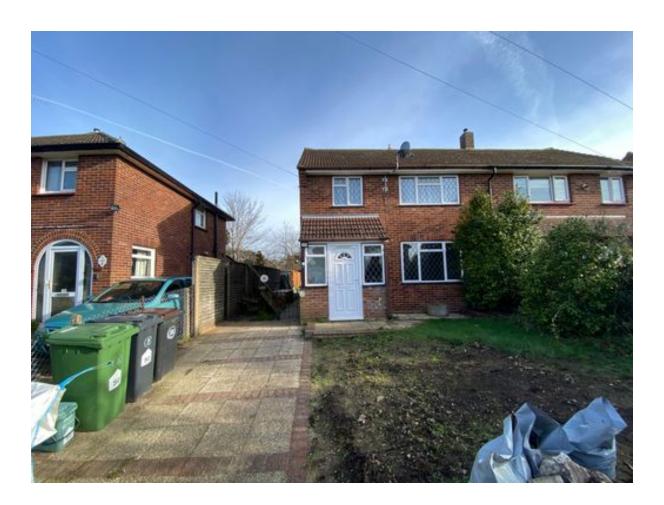

3.0 View looking South-West, towards the side of property No.50 Star Post Road, showing access and boundary wall to neighbouring property No. 52.

**4.0** View looking North -West, towards the side of property No.50 Star Post Road, showing patio area and boundary wall to neighbouring property No. 52 beyond.