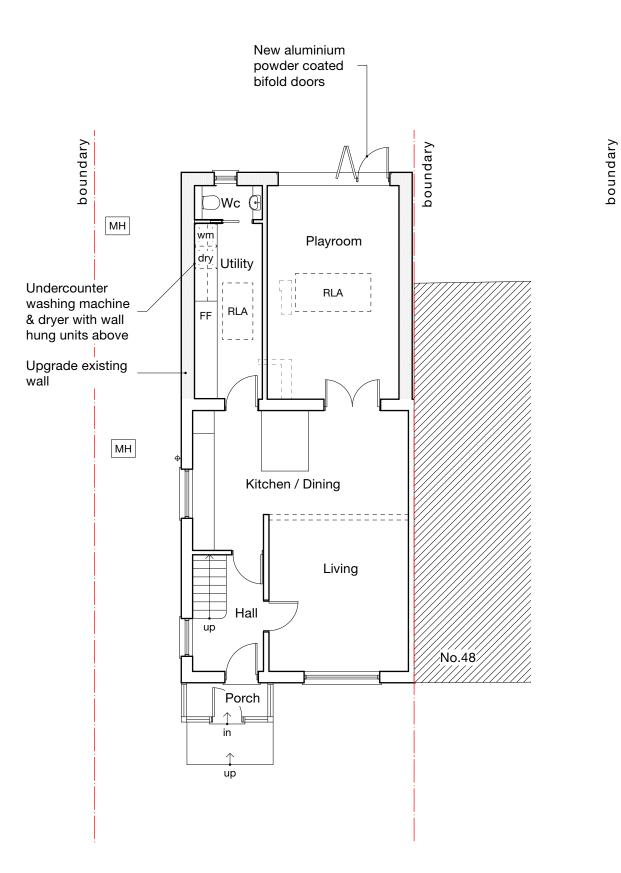

New flat GRP roof RL Internal not surveyed No.48

GROUND **FIRST**  Notes

All new work shown shaded or hatched

Demolition generally shown dotted

WM washing machine

DR dryer

Mr & Mrs Plaha

50 Star Post Road, Camberley GU15 4DF