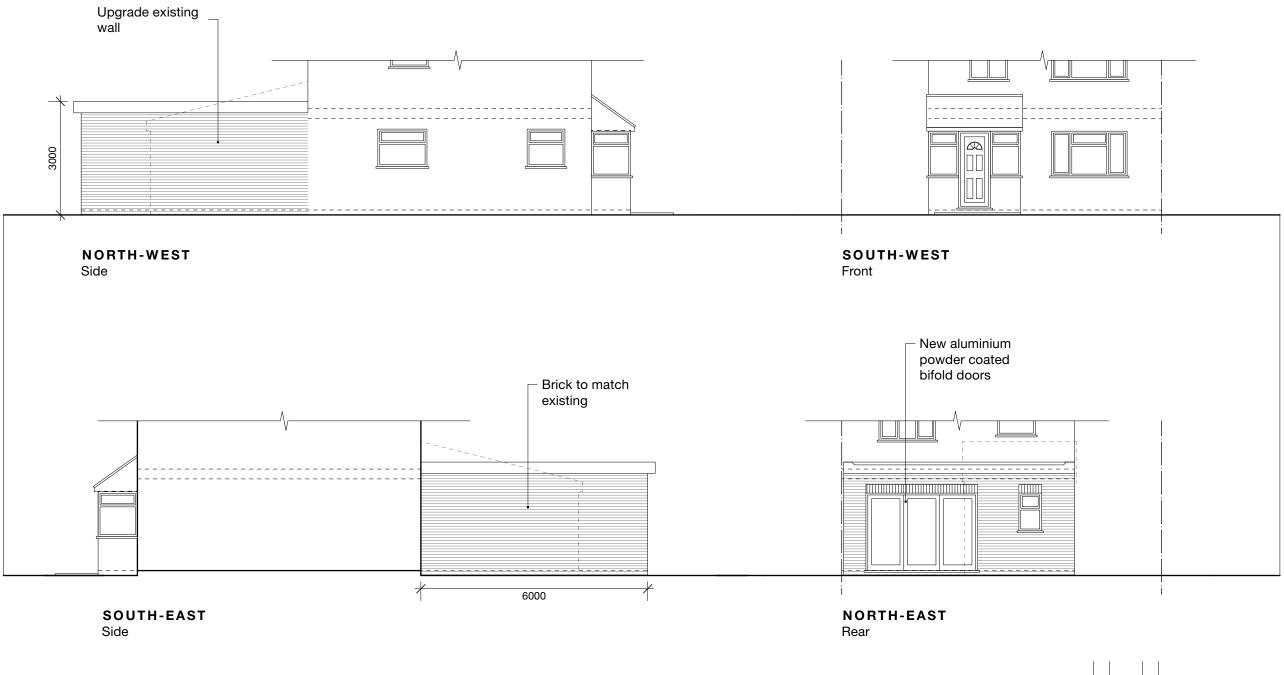

New flat GRP roof RL Internal not surveyed No.48

GROUND **FIRST**  Notes

All new work shown shaded or hatched

Demolition generally shown dotted

WM washing machine

DR dryer





Mr & Mrs Plaha

50 Star Post Road, Camberley GU15 4DF

PROPOSED GROUND & FIRST FLOOR PLANS

020 7118 5040

Feb. 2024 work stage

1.100 at A3 2021.008 drawing no **C01** revision





client Mr & Mrs Plaha

project 50 Star Post Road, Camberley GU15 4DF

project no **2021.008** 

drawing PROPOSED SITE PLAN

www.masonwoodgroup.co.uk Feb. 2024

scale 1.200 at A3 gc@masonwoodgroup.co.uk work stage drawing no revision 020 7118 5040 3 C02 A

Demolition generally shown dotted







2021.008

revision **A**