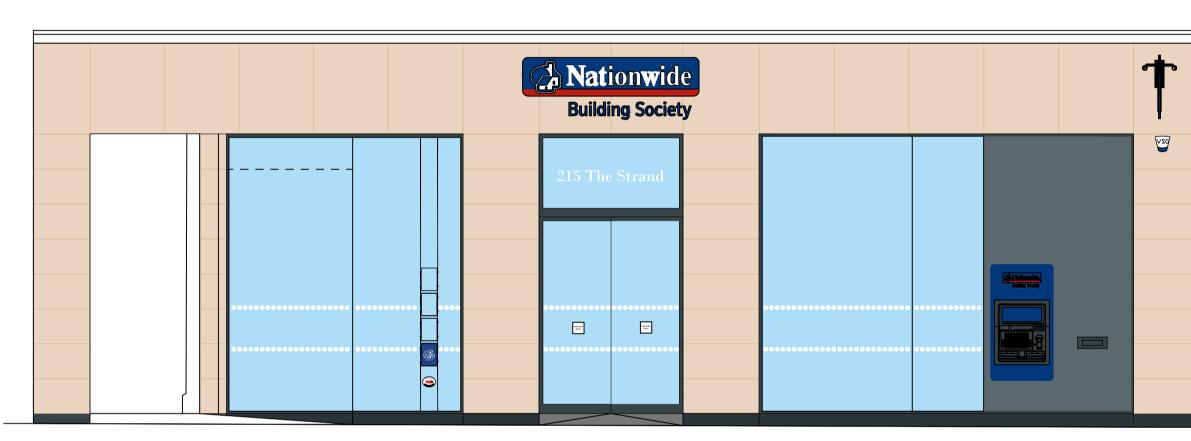

Front Elevation

DRAWINGS PRODUCED FROM RECORD INFORMATION ONLY.
ALL DIMENSIONS TO BE CHECKED ON SITE PRIOR TO MANUFACTURE
AND INSTALLATION

ALL DIMENSIONS MUST BE CHECKED ON SITE.
ONLY FIGURED DIMENSIONS ARE TO BE WORKED FROM.
DISCREPANCIES MUST BE REPORTED TO THE ARCHITECT BEFORE PROCEEDING.
THIS DRAWING IS BASED ON BEST KNOW INFORMATION

ALL REFERENCES SHOULD BE READ IN CONJUNCTION WITH THE MOST CURRENT NATIONWIDE DESIGN GUIDES.

| THE STRAND LONDON (0460) |  |
|--------------------------|--|
| Brand Update             |  |

| DATE |
|------|
| DATE |
| #    |
| #    |
| #    |
|      |
| T    |

| BRANCH NAME & PREFIX: THE STRAND LONDON 415 The Strand |                           |                           | DRAWING TYPE: EXISTING EXTERNAL ELEVATION |                            |               |     |      |  |
|--------------------------------------------------------|---------------------------|---------------------------|-------------------------------------------|----------------------------|---------------|-----|------|--|
| SCALE @ A1:<br>1:50                                    | SCALE @ A3:<br>1:100      | DATE DRAWN:<br>05.12.2023 | STATUS:                                   | PROPERTY<br>LOCATION CODE: | DRAWING REF N | IO: | REV. |  |
| DRAWN BY:<br>HU                                        | CHECKED BY & DATE:<br>JNA | JOB REF:                  | EXISTING                                  | ST37                       | EX.00.E1      |     | /    |  |