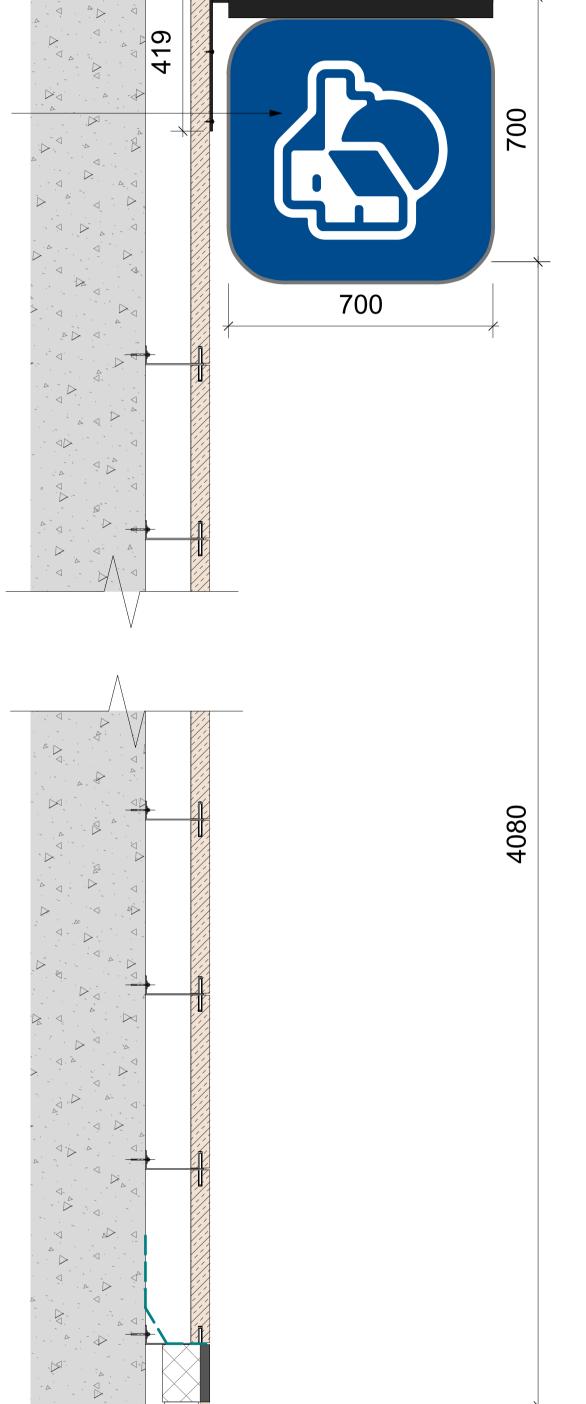

4060

New entrance door made of g;ass and stainless steel frame with overdoor window.

New externally illuminated projecting Logo sign 700mm x 700mm.

\

Existing galss and shopfront to be retained.

PHOTOGRAPHY OF PROPOSED SHUTTER

## SECTION THROUGH PROJECTING SIGN

four

cardiff • edinburgh • london • sheffield

**SECTION THROUGH PROJECTING SIGN** 

The Lux Building 2-4 Hoxton Square London N1 6NU 020 7613 2244 © This drawing remains the Copyright of Four Architecture and Design and may not be reproduced in whole or in any part without prior written permission.