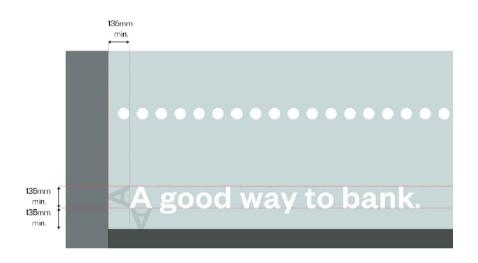

## EXTERNAL SCOPE OF WORKS:

- Replace 1no. Projecting signage with new 600mm. Retain existing bracket.
  Existing Projecting sign bracket to be painted in blue to match new fascia.
  Replace 1no. Logo with 1no. New 490mm blue heritage logo height. Logo to be externally illuminated.
- Install new trough light, colour to match wall.
- Replace 1no. ATM surround and decals with new.
- Replace statutory signage with new.
  Install new window message "A good way to bank."
  Replace safety manifestation with new.