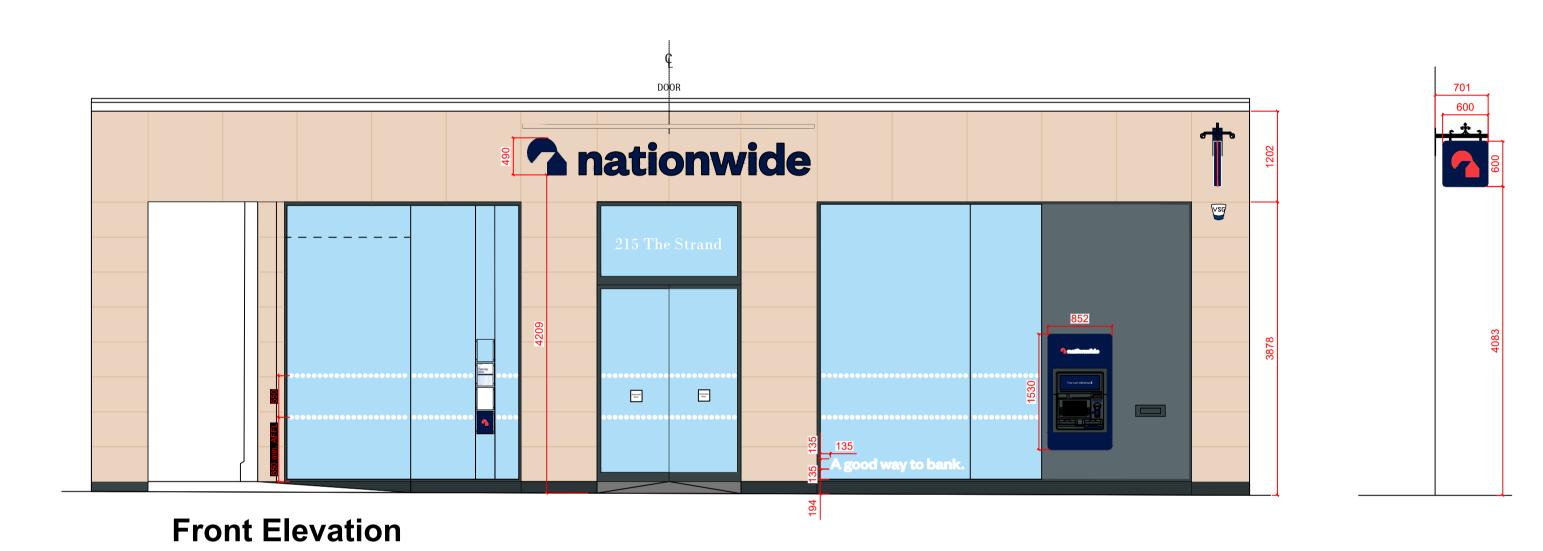

## EXTERNAL SCOPE OF WORKS:

- Replace 1no. Projecting signage with new 600mm. Retain existing bracket.
  Existing Projecting sign bracket to be painted in blue to match new fascia.
  Replace 1no. Logo with 1no. New 490mm blue heritage logo height. Logo to be externally illuminated.
- Install new trough light, colour to match wall.
- Replace 1no. ATM surround and decals with new.
- Replace statutory signage with new.
  Install new window message "A good way to bank."
  Replace safety manifestation with new.