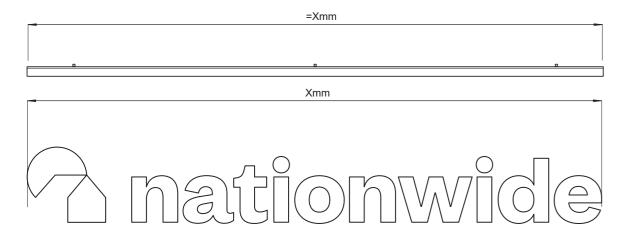

# TROUGH LIGHTING FOR NON-ILLUMINATED FLAT-CUT LOGO

O/A WIDTH OF LIGHTING UNIT TO MATCH WIDTH OF LOGO

**Light Fitting Specs:** 

Eco-Lux 45mm aluminum extrusion with die cast aluminum end caps. Snap-in polycarbonate 90 degree magnifying lens diffuser.

LED Strip Specs:

1650 Lumens per metre LED output.

IP65 protected. 6000K cool white.

120 degree angle.

Static 250cd/m2.

ALL EXTERNAL TROUGH LIGHTING AND BRACKETS TO BE COATED

CORE BLUE #011546, (100, 90, 40, 40), 282 C