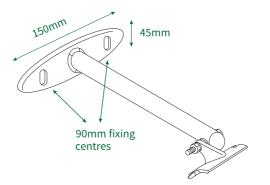

# 200mm horizontal 'T' fix uni bracket

All can be supplied as 50mm, 100mm, 300mm & 400mm projection.