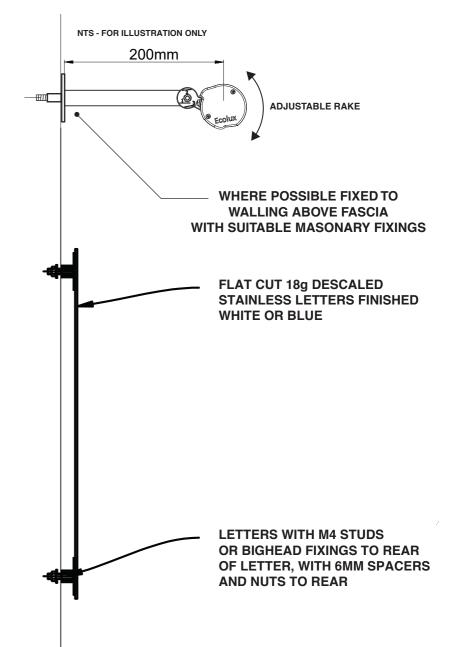

# TYPICAL TROUGH LIGHTING SETUP

NOTE: This trough unit can be used with any non-illuminated fascia sign, if acceptable to Planners in place of face illuminated.

NB - LAMP BODY TO BE
ADJUSTED ONSITE FOR
OPTIMAL SIGNAGE ILLUMINATION
WITH ATTENTION PAID TO ANY
SPECIFIC PLANNING INSTRUCTION

| CLIENT: NATIONWIDE                           |                  |             |    |                                                                                                                                                                                                                                                                                                                                                                                                                                                                                      |                      | DEBUR AND BR                                                                                          | DO NOT SCALE THIS DRAWING<br>DEBUR AND BREAK SHARP EDGES<br>ALL DIMENSIONS ARE IN MILLIMETERS |  |
|----------------------------------------------|------------------|-------------|----|--------------------------------------------------------------------------------------------------------------------------------------------------------------------------------------------------------------------------------------------------------------------------------------------------------------------------------------------------------------------------------------------------------------------------------------------------------------------------------------|----------------------|-------------------------------------------------------------------------------------------------------|-----------------------------------------------------------------------------------------------|--|
| DRAWING TITLE:                               |                  |             |    | <b>OmegaSigns</b> ®                                                                                                                                                                                                                                                                                                                                                                                                                                                                  |                      |                                                                                                       | BSI ACCREDITATION:                                                                            |  |
| TYPICAL EXTERNAL ILLUMINATION LIGHTING SETUP |                  |             |    |                                                                                                                                                                                                                                                                                                                                                                                                                                                                                      |                      | ENVIRONMENTAL MANAGEMENT<br>CERTIFICATE NO. FS542208<br>QUALITY MANAGEMENT<br>CERTIFICATE NO. FS93787 |                                                                                               |  |
| DRAWING No:                                  |                  |             |    | TOLERANCES: General plus or minus 0.25mm unless specified. Hole centres plus or minus 0.15mm.                                                                                                                                                                                                                                                                                                                                                                                        |                      |                                                                                                       |                                                                                               |  |
|                                              |                  |             |    | COPYRIGHT © 2018/9 - The details shown on this drawing are confidential and<br>are the exclusive property of Omega Signs Ltd. No use, copy or is<br>closure of this drawing may be made without written permission and it is to be<br>returned to Omega Signs Ltd upon request.                                                                                                                                                                                                      |                      |                                                                                                       |                                                                                               |  |
| FINISH:                                      |                  |             |    |                                                                                                                                                                                                                                                                                                                                                                                                                                                                                      | returned to Omega Si | gns Ltd upon request.                                                                                 |                                                                                               |  |
| See drawing notes                            |                  |             |    | No company or person(s) are to manufacture fromthe drawings wit hout carrying out full due diligence audit of them including (but not limited to) engineering, quality and compliance with applicable national and international standards and health and safety regulations, before using this information for the purposes of manufacture, or conveyance to others for the purposes of manufacture.  No liability is accepted in any form for the use of these drawings by others. |                      |                                                                                                       |                                                                                               |  |
| DRAWN BY: BGREENWOOD                         | DATE: 03.09.2019 | WEIGHT: TBC | A3 | ISSUE:                                                                                                                                                                                                                                                                                                                                                                                                                                                                               | REVISION: -          | SCALE: NTS                                                                                            | SHEET 1 OF 1                                                                                  |  |