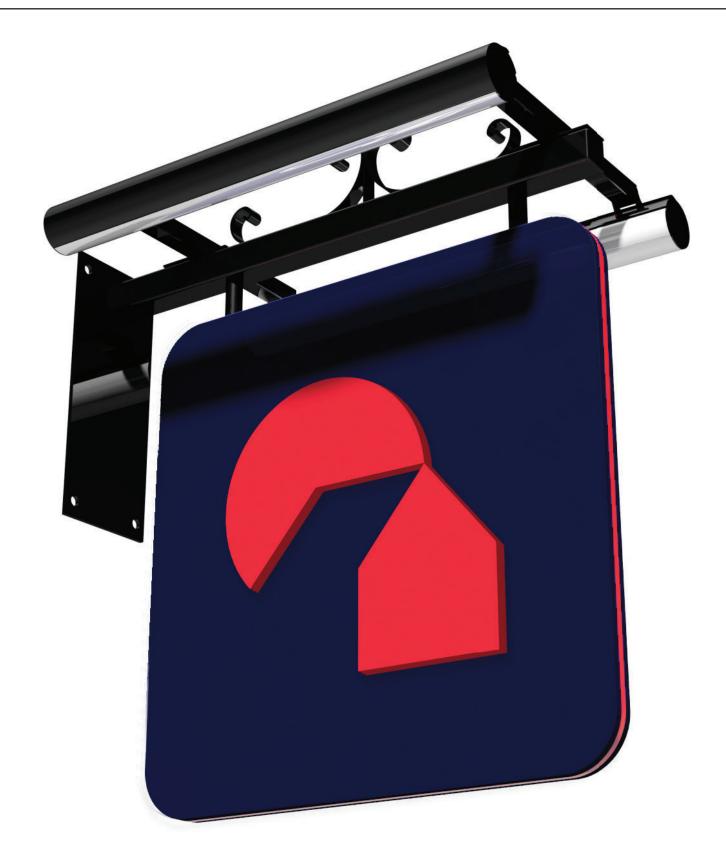

## Heritage (Illuminated) Projecting Sign

- 1. Internally Illuminated
- 2. Illuminated Signage
- 3. Internally Illuminated Tablet
- 4. Illuminated Tablet Spec/Sizes
- 5. 'Building Society' text
- 6. 'Building Society' Spec/Sizes
- 7. Internally Illuminated Projecting Sign
- 8. Illuminated Projecting Sign Spec/Sizes
- 9. **Non-Illuminated Tablet**
- 10. Non-Illuminated tablet
- 11. Non-Illuminated Tablet Spec/Sizes
- 12. Heritage
- 13. Heritage Flat-Cut Letters
- 14. Heritage Built-Up Letter
- 15. Heritage Letters Spec/Sizes
- 16. Heritage Stacked Layout
- 17. Heritage Stacked Layout Spec/Sizes
- 18. Illuminated Heritage Projecting Sign
- 19. Illuminated Projecting Sign Spec/Sizes
- 20. Non-Illuminated Heritage Projecting Sign
- 21. Non-Illuminated Projecting Sign Spec/Sizes
- 22. ATM
- 23. Illuminated ATM Halo
- 24. Illuminated ATM
- 25. Non-Illuminated
- 26. Halo ATM Tablet
- 27. Non-Halo Tablet
- 28. Tablet & Projecting Sign Principles