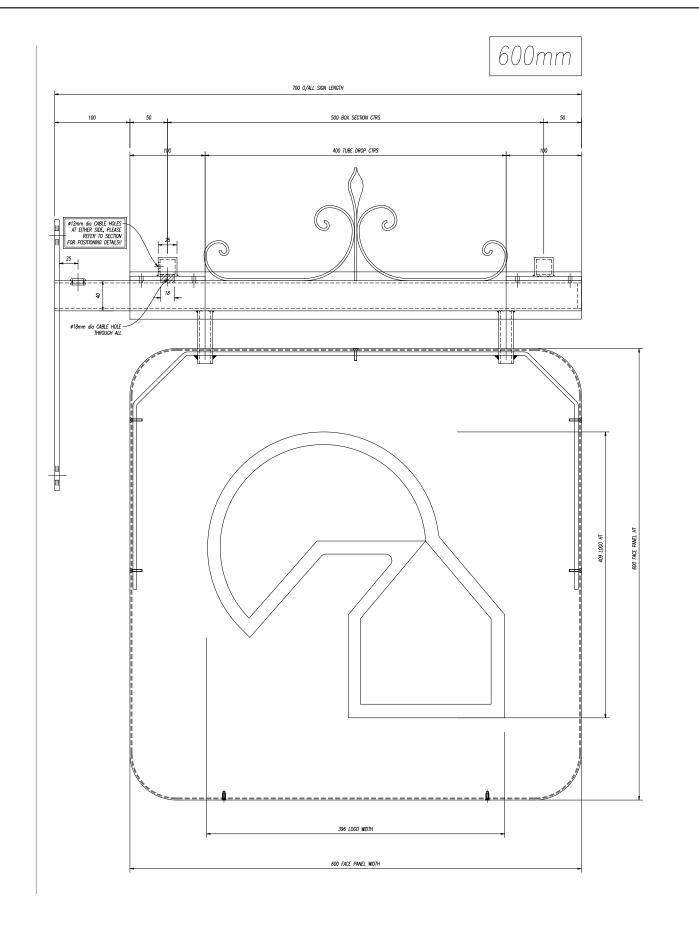

## Heritage (Illuminated) Spec/Sizes

SCALE 1:5 0 0.25 0.5m

DRAWING TYPE: 600MM HANGING SIGN EXTERNALLY ILLUMINATED Page 19

Rev: 12, 17