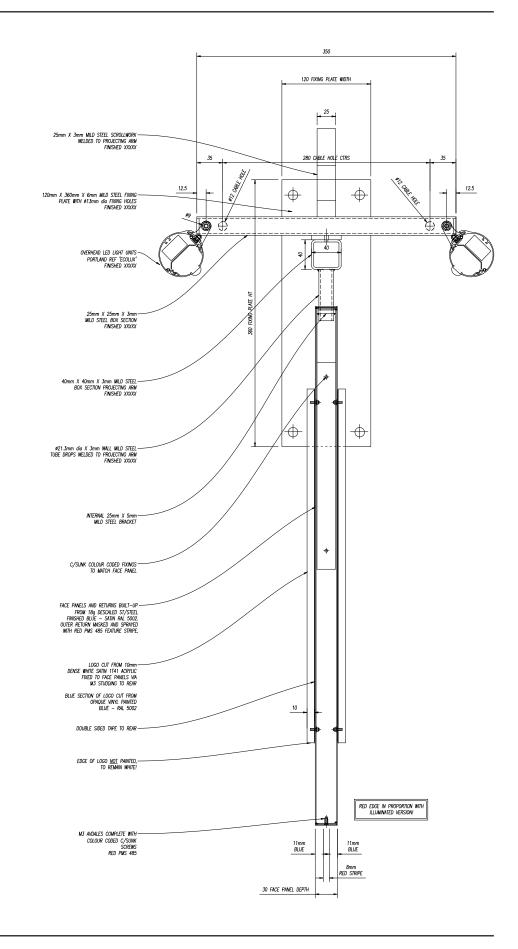

## Heritage (Illuminated) Spec/Sizes

SCALE 1:5 0 0.25 0.5m

DRAWING TYPE: 600MM HANGING SIGN EXTERNALLY ILLUMINATED Page 19

Rev: 12, 17