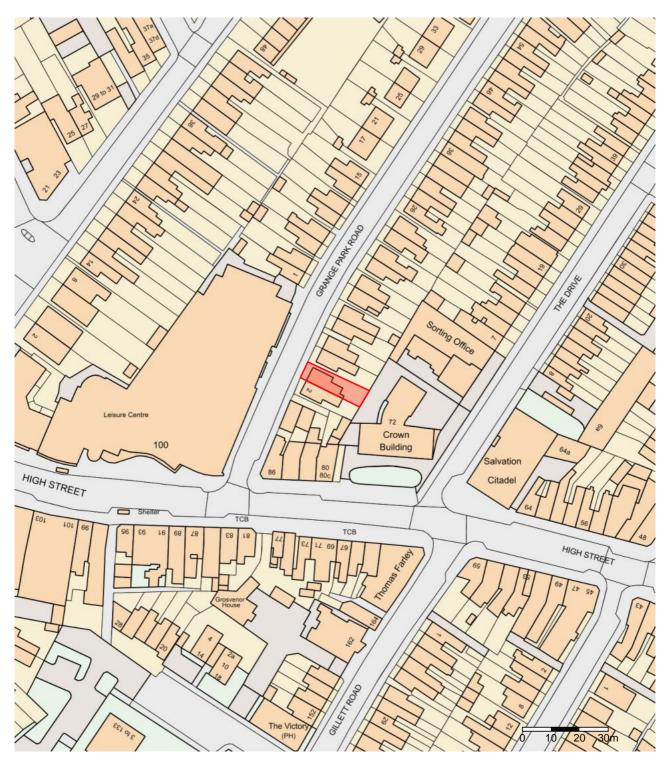

Address: 4 Grange Park Road, Thornton Heath, CR7 8QA Scale: 1323 Grid Reference: 532540E 168392N Local Authority: Croydon (London Borough Of)

## 1:1323 22.01.2024

This plan has been automatically generated by InfoTrack. It shows the general position of the boundaries, including boundaries, which have been highlighted in online mapping tool. It may be subject to distortions in scale. Measurements scaled from this plan may not match measurements between the same points on the ground.