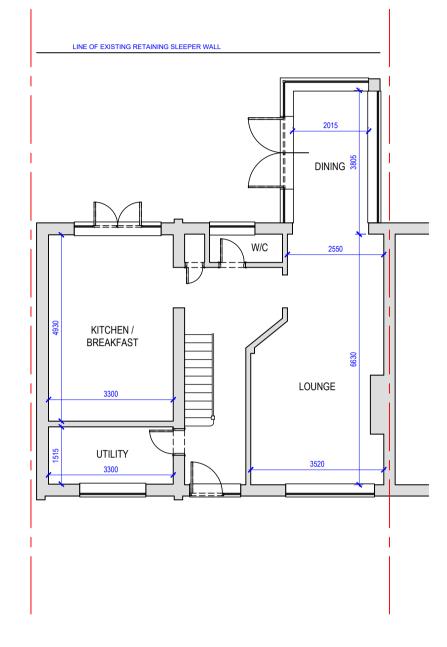

**GROUND FLOOR PLAN** SCALE 1:100

**FIRST FLOOR PLAN** SCALE 1:100

**ROOF PLAN** SCALE 1:100

**SIDE ELEVATION** 

SCALE 1:100

SCALE 1:100

SIDE ELEVATION

| MET | RES |   | 1:100 |
|-----|-----|---|-------|
| 0   | 1   | 2 | 5     |

CLIENT:

MR & MRS C. WALTON 109 HERMITAGE WOODS CRESCENT, WOKING, GU21 8UF

TITLE:

**EXISTING** PLANS & ELEVATIONS

| SCALE:   | 1:100@A1 (1:200@A3) |
|----------|---------------------|
| PROJECT: | 1204                |