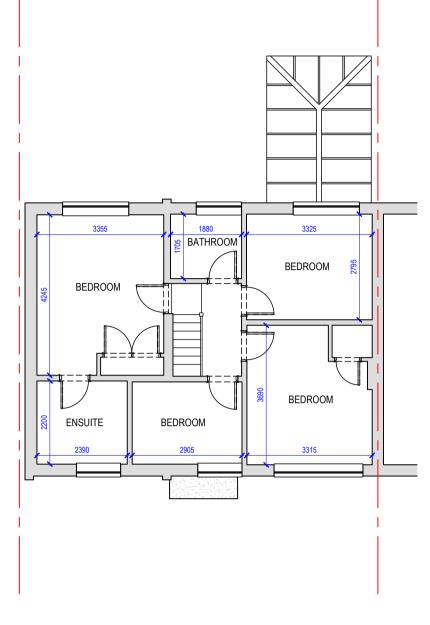

**GROUND FLOOR PLAN** SCALE 1:100

**FIRST FLOOR PLAN** SCALE 1:100

**ROOF PLAN** SCALE 1:100

**SIDE ELEVATION** 

SCALE 1:100

SCALE 1:100

SIDE ELEVATION

| MET | RES |   | 1:100 |
|-----|-----|---|-------|
| 0   | 1   | 2 | 5     |

CLIENT:

MR & MRS C. WALTON 109 HERMITAGE WOODS CRESCENT, WOKING, GU21 8UF

TITLE:

**EXISTING** PLANS & ELEVATIONS

| SCALE:   | 1:100@A1 (1:200@A3) |
|----------|---------------------|
| PROJECT: | 1204                |