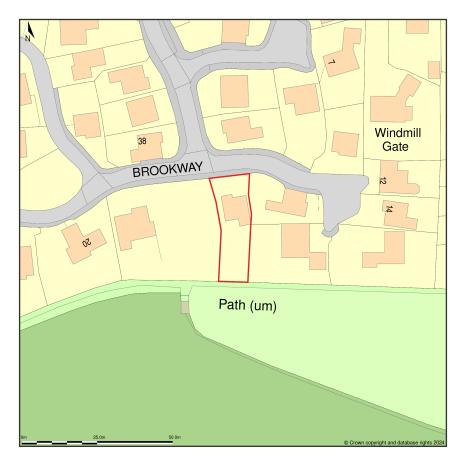

## 18, Brook Way, Anna Valley, Hampshire, SP11 7RY

Location Plan shows area bounded by: 434254.48, 143763.47 434395.9, 143904.89 (at a scale of 1:1250), OSGridRef: SU34324383. The representation of a road, track or path is no evidence of a right of way. The representation of features as lines is no evidence of a property boundary.