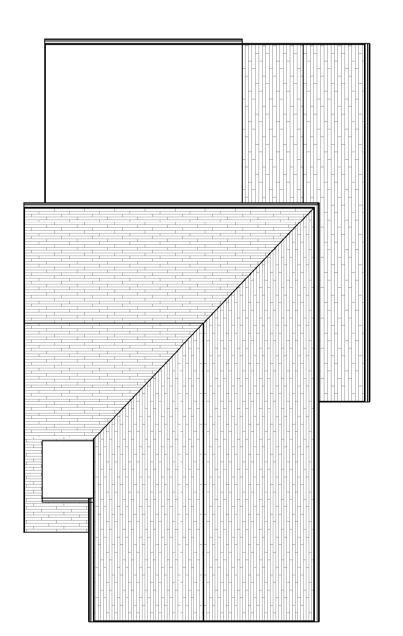

LOFT

Existing Loft Plan
1:50

DINING LIVING 2 UTILITY KITCHEN STORE **├** LIVING 1

Existing Roof Plan
1:100

5 m **LABC** Registered
Partner Authority Scheme CHARTERED PRACTICE

NOTE: All measurements and spans to be checked on site and confirmed before fabrication and work commences. This drawing shows design intent only for all structural components. Structural Engineer to size/design all required structural components and provide calculations for Building Control approval before work commences. Structural Engineer and specialist designers to carry out own survey for Structural Component spans and sizes / specialist designs. All relevant statutory notices to be sent to local Authority by builder at various stages of the contract. **South Gloucestershire** — Council — Accredited Planning Agents
Bristol City Council Drawing: A02a Project: Loft Conversion Sheet - Existing Plans Address: 24 Victoria Rd, Hanham, Bristol Davies Architectural Services BS15 3QH 1:50 @ A1 Scale: Web: www.daviesarchitecturalservices.co.uk Email: info@daviesarchitecturalservices.co.uk January 2024