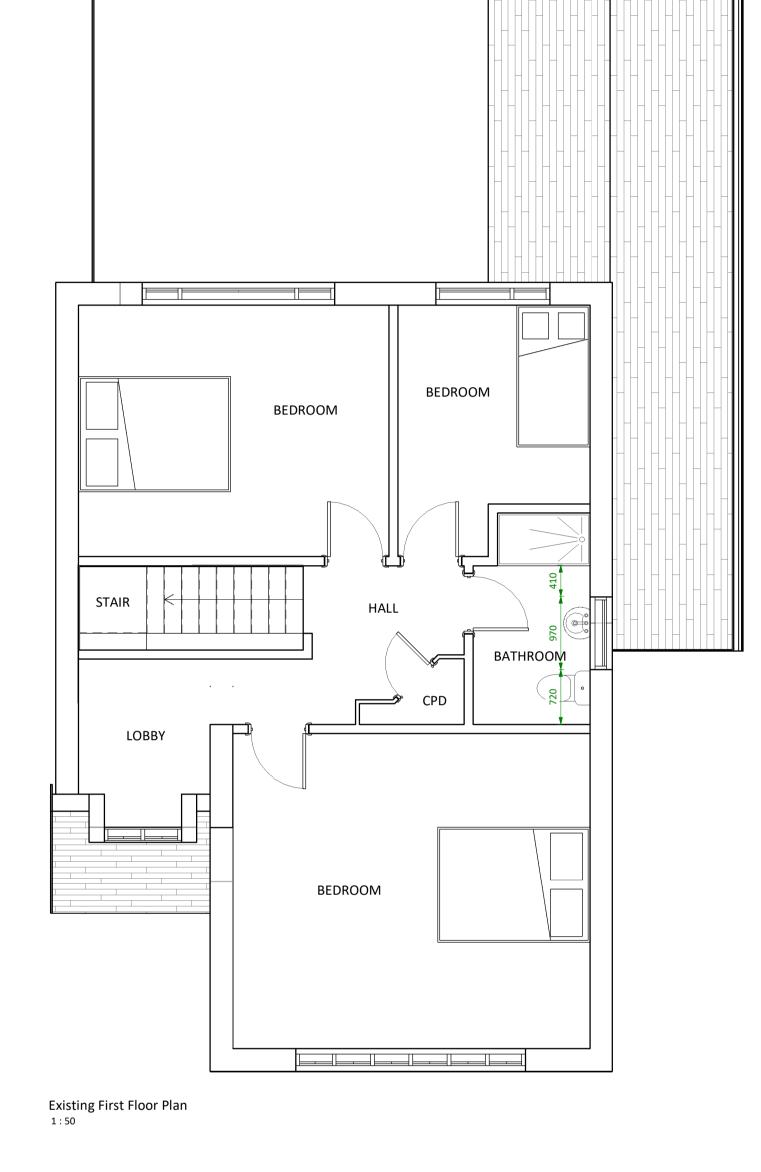

LOFT

Existing Loft Plan
1:50

DINING LIVING 2 UTILITY KITCHEN STORE **├** LIVING 1

Existing Roof Plan
1:100

5 m **LABC** Registered
Partner Authority Scheme CHARTERED PRACTICE

NOTE: All measurements and spans to be checked on site and confirmed before fabrication and work commences. This drawing shows design intent only for all structural components. Structural Engineer to size/design all required structural components and provide calculations for Building Control approval before work commences. Structural Engineer and specialist designers to carry out own survey for Structural Component spans and sizes / specialist designs. All relevant statutory notices to be sent to local Authority by builder at various stages of the contract. **South Gloucestershire** — Council — Accredited Planning Agents
Bristol City Council Drawing: A02a Project: Loft Conversion Sheet - Existing Plans Address: 24 Victoria Rd, Hanham, Bristol Davies Architectural Services BS15 3QH 1:50 @ A1 Scale: Web: www.daviesarchitecturalservices.co.uk Email: info@daviesarchitecturalservices.co.uk January 2024