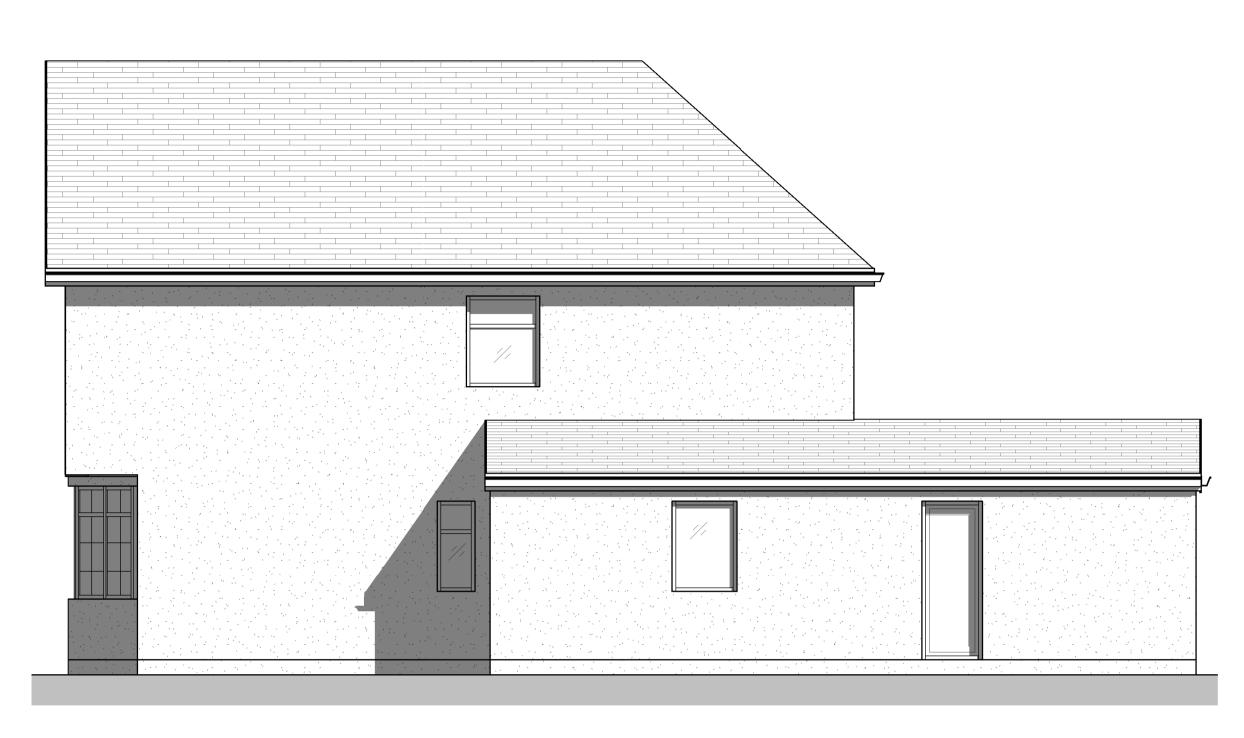

Existing Front Elevation 1:50

Existing Rear Elevation 1:50

Existing Right Elevation 1:50

Existing Left Elevation 1:50

NOTE: All measurements and spans to be checked on site and confirmed before fabrication and work commences. This drawing shows design intent only for all structural components. Structural Engineer to size/design all required structural components and provide calculations for Building Control approval before work commences. Structural Engineer and specialist designers to carry out own survey for Structural Component spans and sizes / specialist designs.