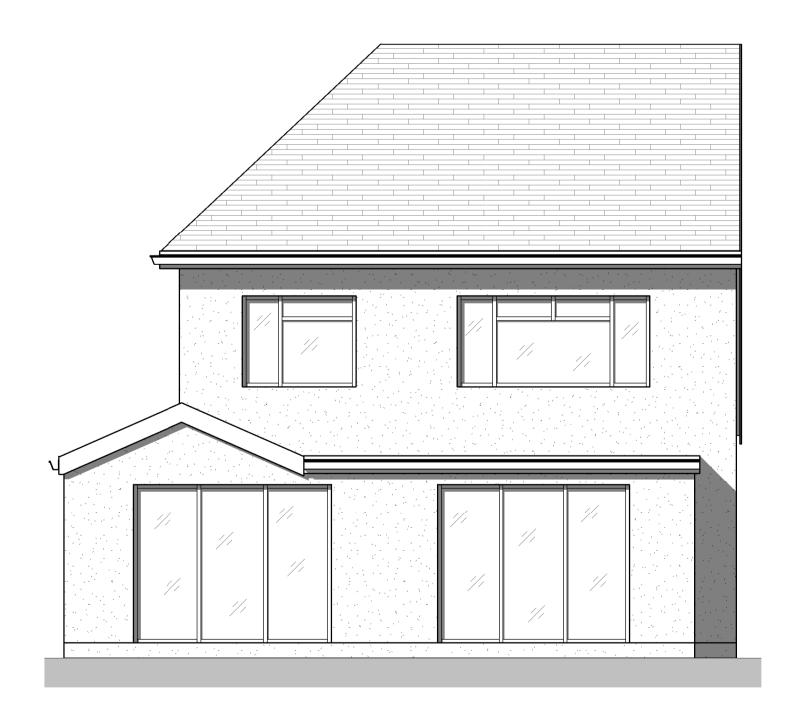

Existing Front Elevation 1:50

Existing Rear Elevation 1:50

Existing Right Elevation 1:50

Existing Left Elevation 1:50

NOTE: All measurements and spans to be checked on site and confirmed before fabrication and work commences. This drawing shows design intent only for all structural components. Structural Engineer to size/design all required structural components and provide calculations for Building Control approval before work commences. Structural Engineer and specialist designers to carry out own survey for Structural Component spans and sizes / specialist designs.