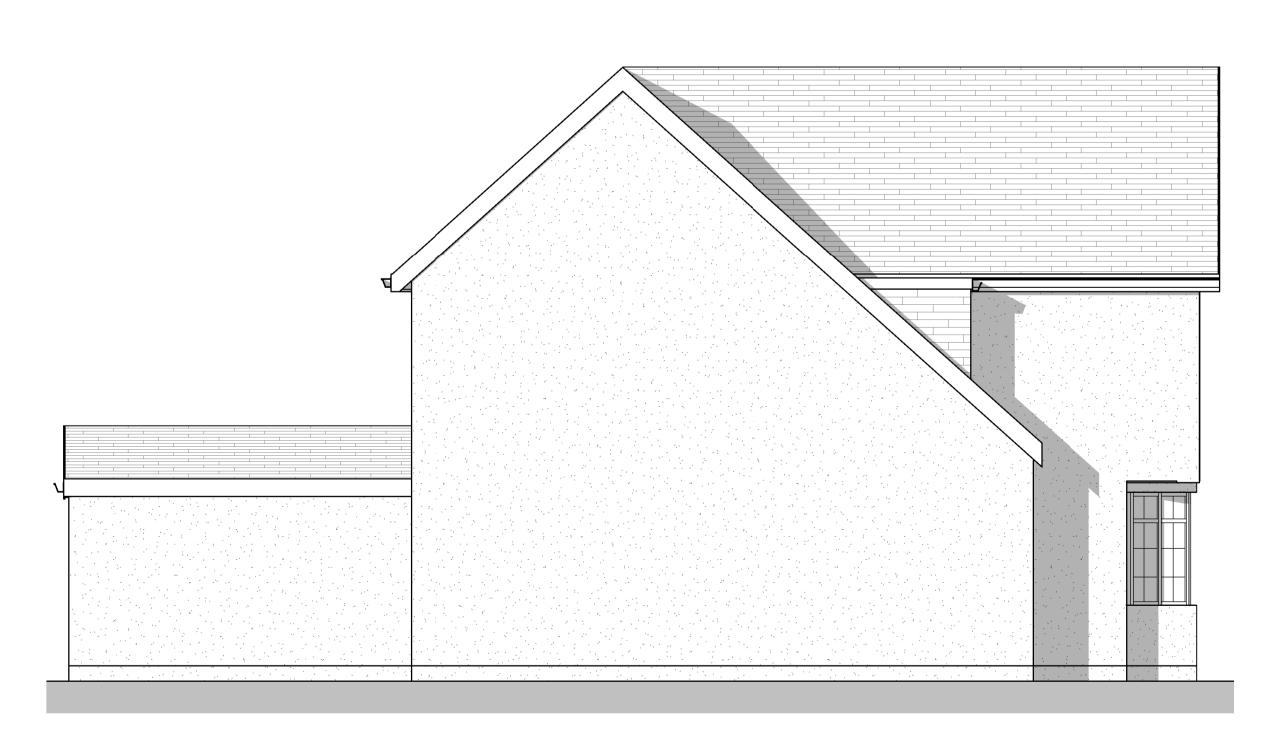

Existing Front Elevation 1:50

Existing Rear Elevation 1:50

Existing Right Elevation 1:50

Existing Left Elevation 1:50

NOTE: All measurements and spans to be checked on site and confirmed before fabrication and work commences. This drawing shows design intent only for all structural components. Structural Engineer to size/design all required structural components and provide calculations for Building Control approval before work commences. Structural Engineer and specialist designers to carry out own survey for Structural Component spans and sizes / specialist designs.