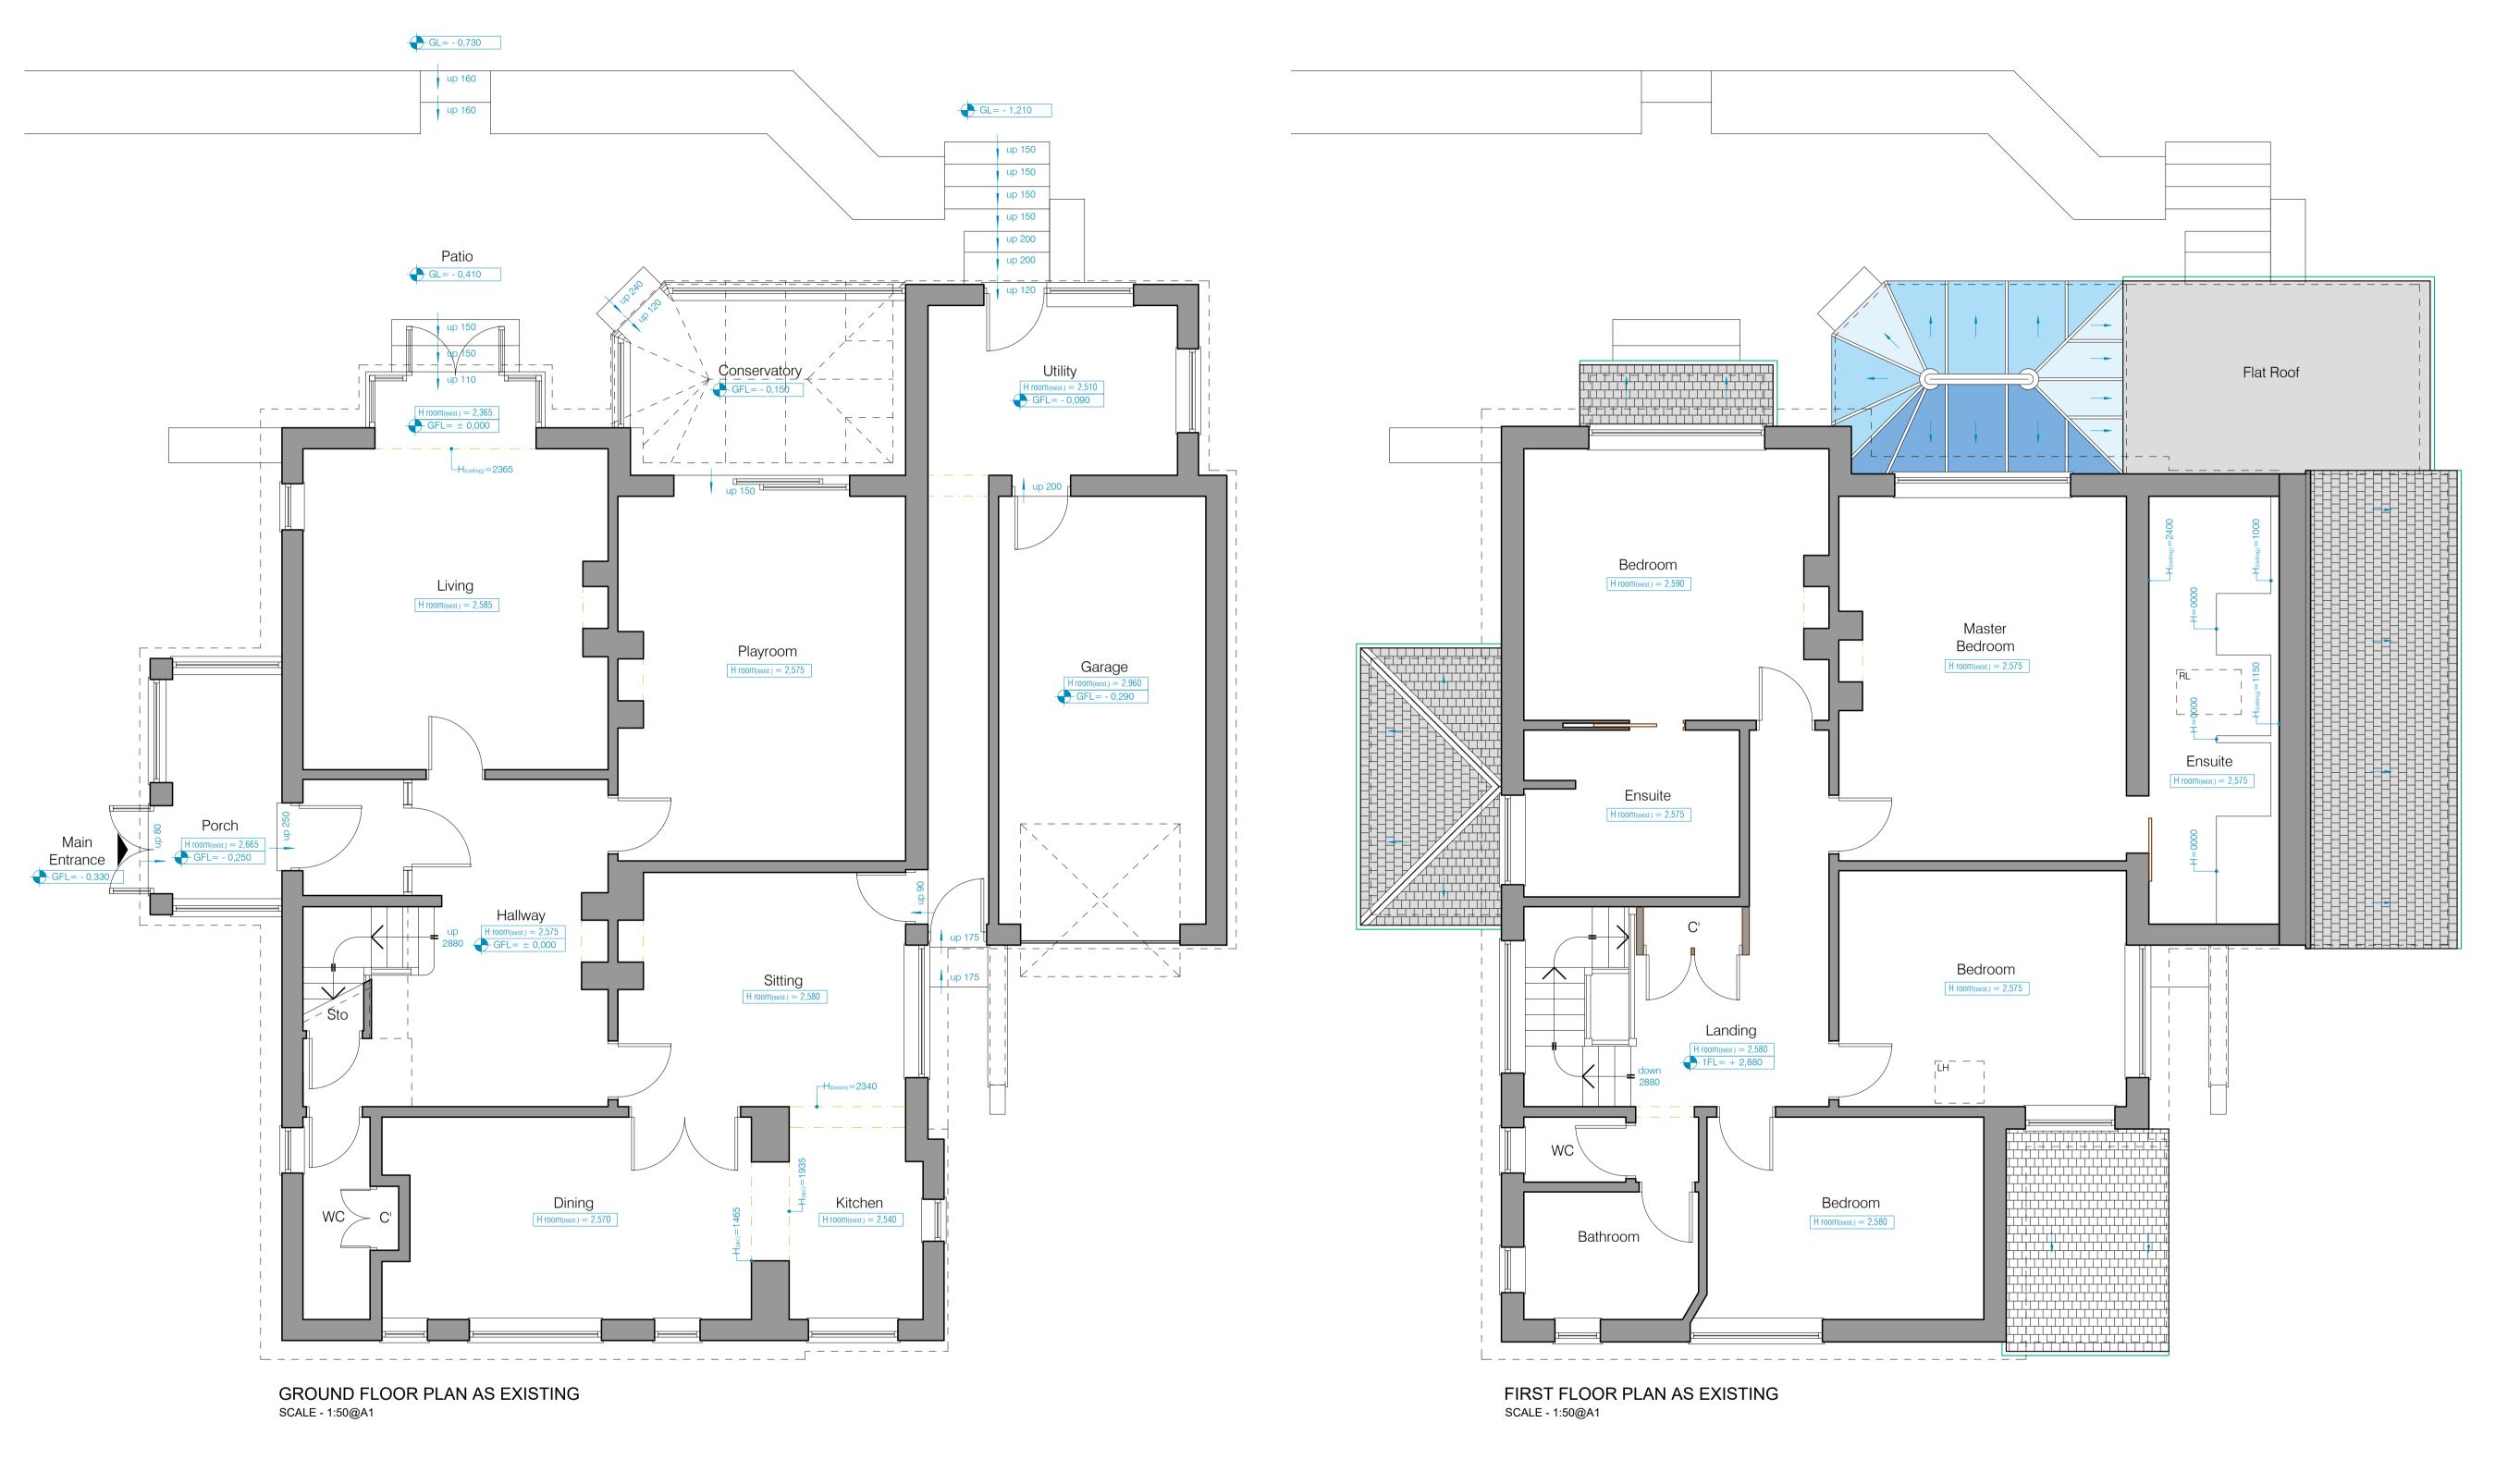

1:50 @ A1 1:100 @ A1 Existing structures - Demolished - New structures - Approx. Boundary line G / RG - Gully / Roddable gully SP / SVP - Soil pipe / Soil vent pipe - Inspection chamber Rain water pipe R / TR - Radiator / Towel rail - Approx. levels Rev. Date architect

Mour Home Extension Specialists PSK Cheltenham Ltd 41 Bath Road Cheltenham GL53 7HQ Tel. 01242 304477 Mrs. Alice Costello 187 Leckhampton Road Cheltenham GL53 0AD DESCRIPTION Two Storey Extension Plans as Existing SCALE 10. 11. 23 As noted @ A1 DRAWN CHECKED ED PSK 851-01