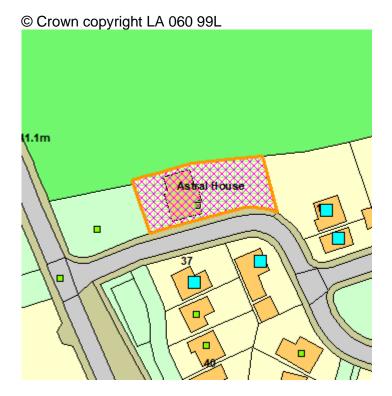

## **SUMMARY SHEET**

APP NO 24/0424/FUL CASE OFFICER: Jade Harbottle

PROPOSAL: Erection of 1no dwellinghouse.

LOCATION: Land To The Rear Of Astral House, Astral Drive,

DATE APPLICATION ACKNOWLEDGED 12.03.2024