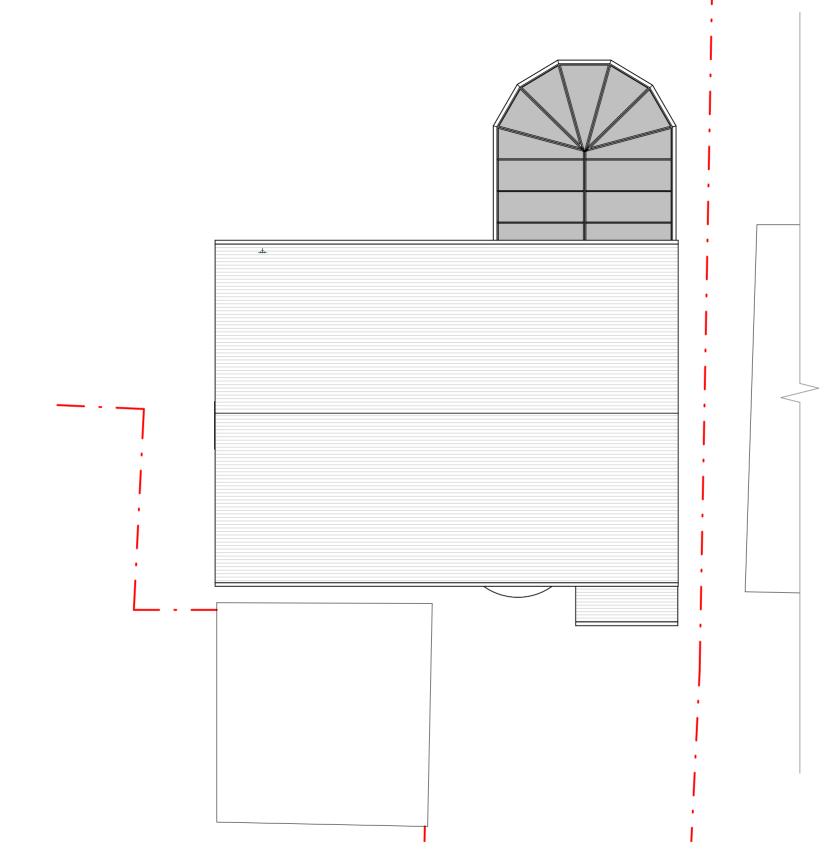

## Roof Plan

| ARCHITECTURAL DESIGN SERVICES                                                                                 | 7 Hornbeam Close. Sandhurst | Scale @ A3<br>1 : 100 | Drawing number<br>P.M.501 | Key:                                         |  |
|---------------------------------------------------------------------------------------------------------------|-----------------------------|-----------------------|---------------------------|----------------------------------------------|--|
|                                                                                                               |                             | Date 17.01.2024       | Project number 2223       | Existing drainage Proposed drainage Overhead |  |
|                                                                                                               |                             |                       |                           | 0 1 2 3 4 5                                  |  |
| ARCHITECTURAL DESIGN SERVICES<br>Tel: 0800 043 8838<br>E-Mail: info@fluent-ads.co.uk<br>Web: fluent-ads.co.uk | Proposed Floor Plans        | Drawn by<br>SZ        | Rev                       | GRAPHIC SCALE: 1:100                         |  |

| Boundary line | No. | Description | Date       |
|---------------|-----|-------------|------------|
|               | A   | First draft | 17.01.2024 |
| ad            |     |             |            |
|               |     |             |            |
| 10            |     |             |            |
|               |     |             |            |
|               |     |             |            |
|               |     |             |            |