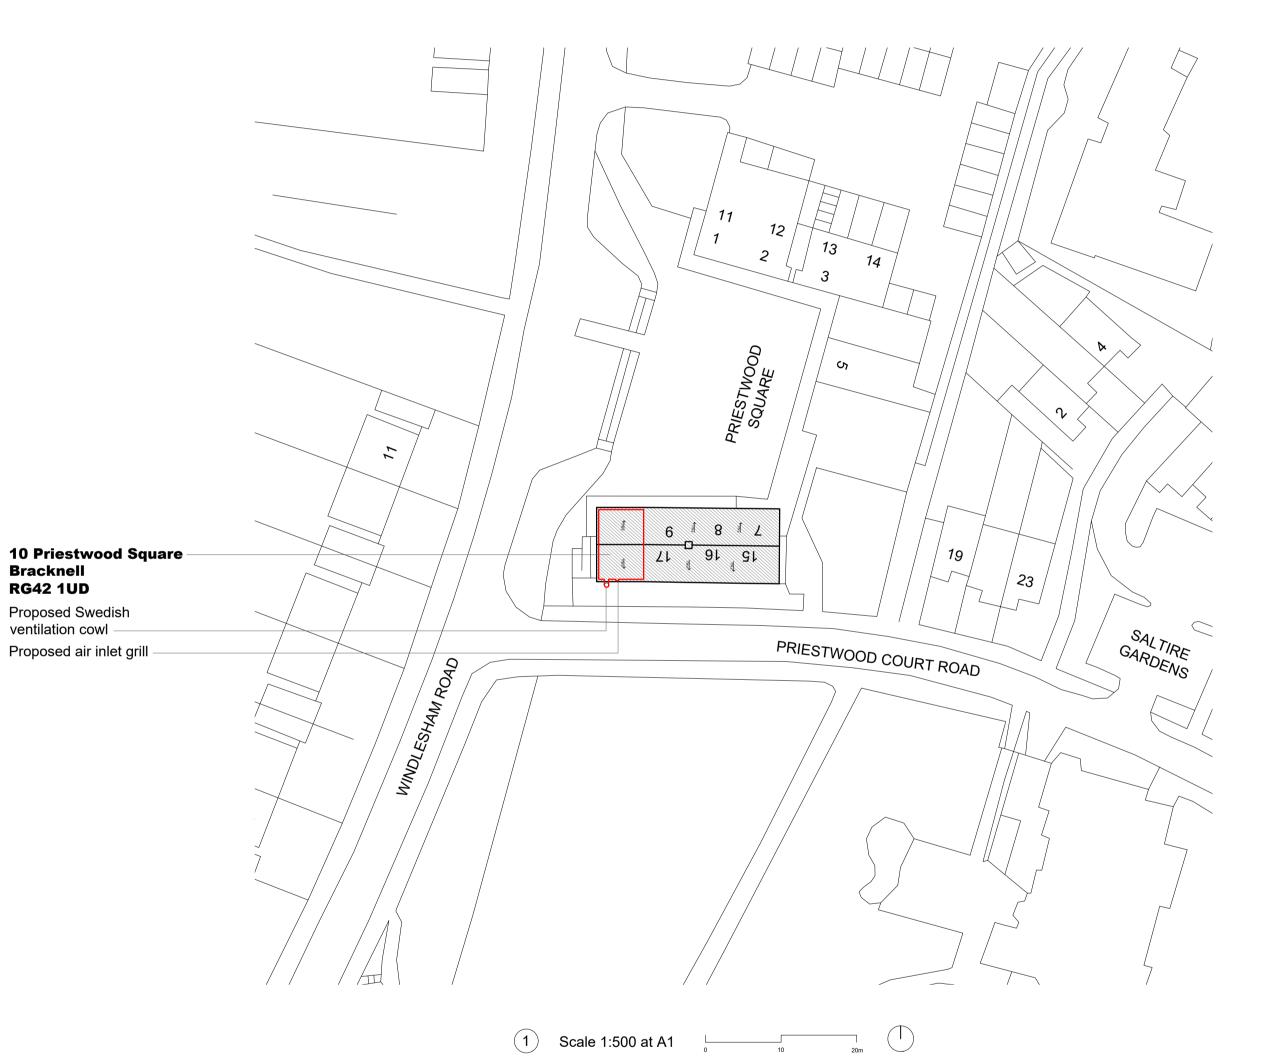

## Notes:

1) Existing Block Plan

2 Proposed Block Plan

## BeforeBricks

https://www.beforebricks.com/

020 4586 8996

hello@beforebricks.com

3rd Floor, 86-90 Paul St. London EC2A 4NE

Client: Kamran Hussain

Site: 10 Priestwood Square, Bracknell, RG42 1UD

Project description: Change of use to hot food takeaway

Title: Existing and Proposed Block Plans

Drawing Status: PLANNING

Date: 09/01/2024 Drawn by: TR
Scale: 1:500 at A1 Checked by:

Northpoint for drawings No/s 1,2:

Drawing No/s: 1,2