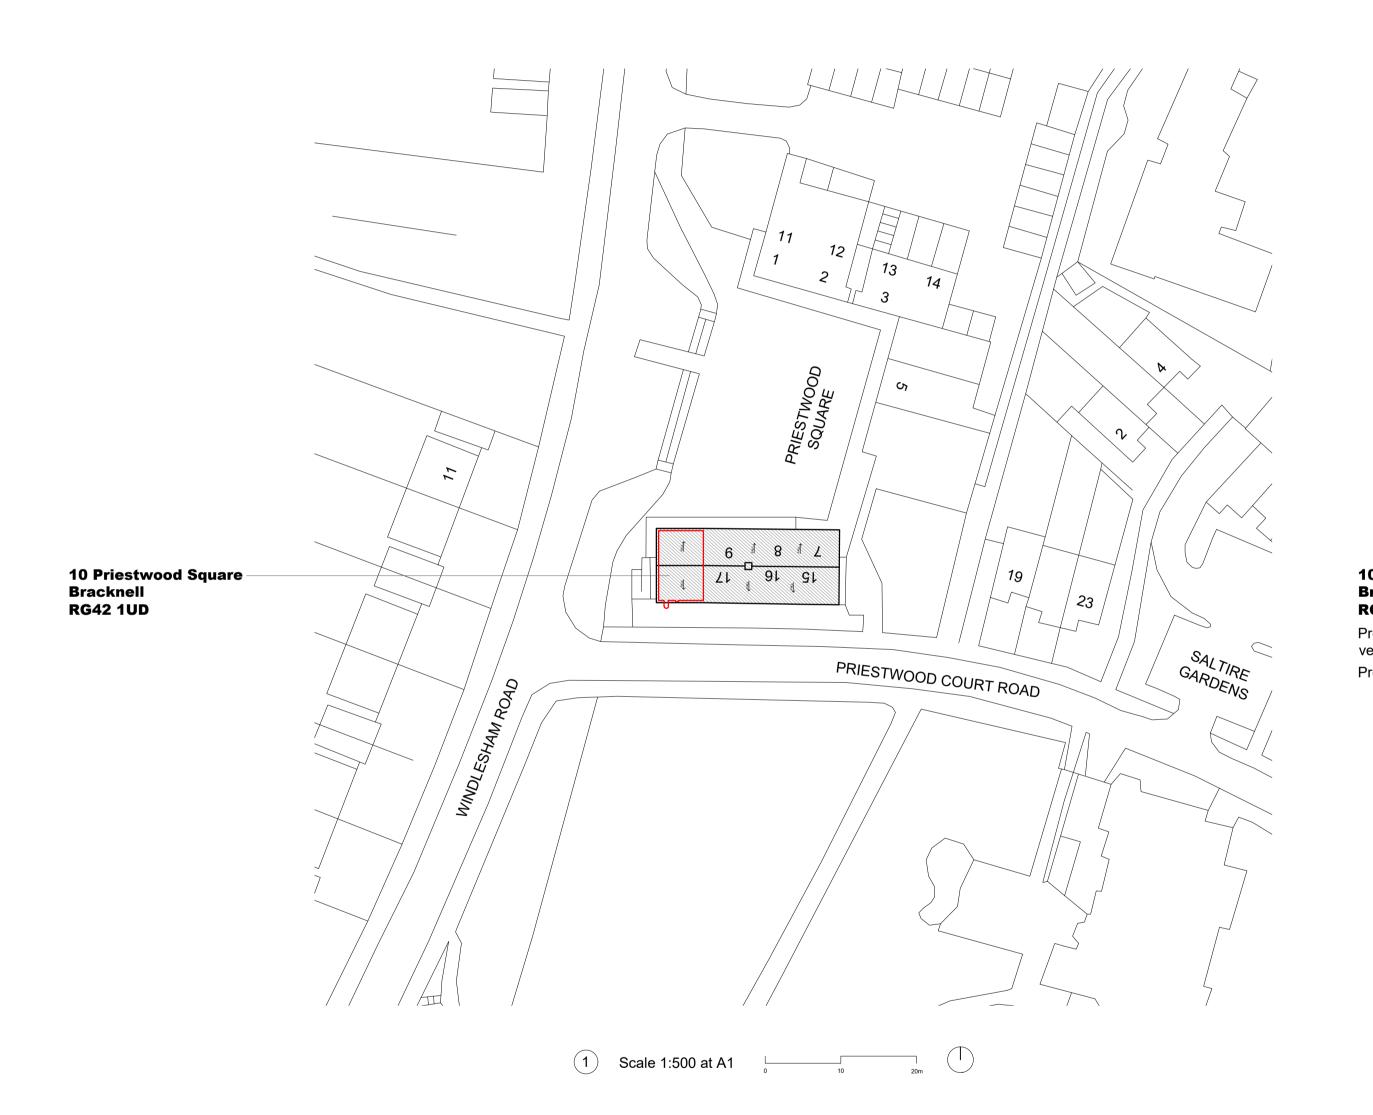

## Notes:

1) Existing Block Plan

2 Proposed Block Plan

## BeforeBricks

https://www.beforebricks.com/

020 4586 8996

hello@beforebricks.com

3rd Floor, 86-90 Paul St. London EC2A 4NE

Client: Kamran Hussain

Site: 10 Priestwood Square, Bracknell, RG42 1UD

Project description: Change of use to hot food takeaway

Title: Existing and Proposed Block Plans

Drawing Status: PLANNING

Date: 09/01/2024 Drawn by: TR
Scale: 1:500 at A1 Checked by:

Northpoint for drawings No/s 1,2:

Drawing No/s: 1,2