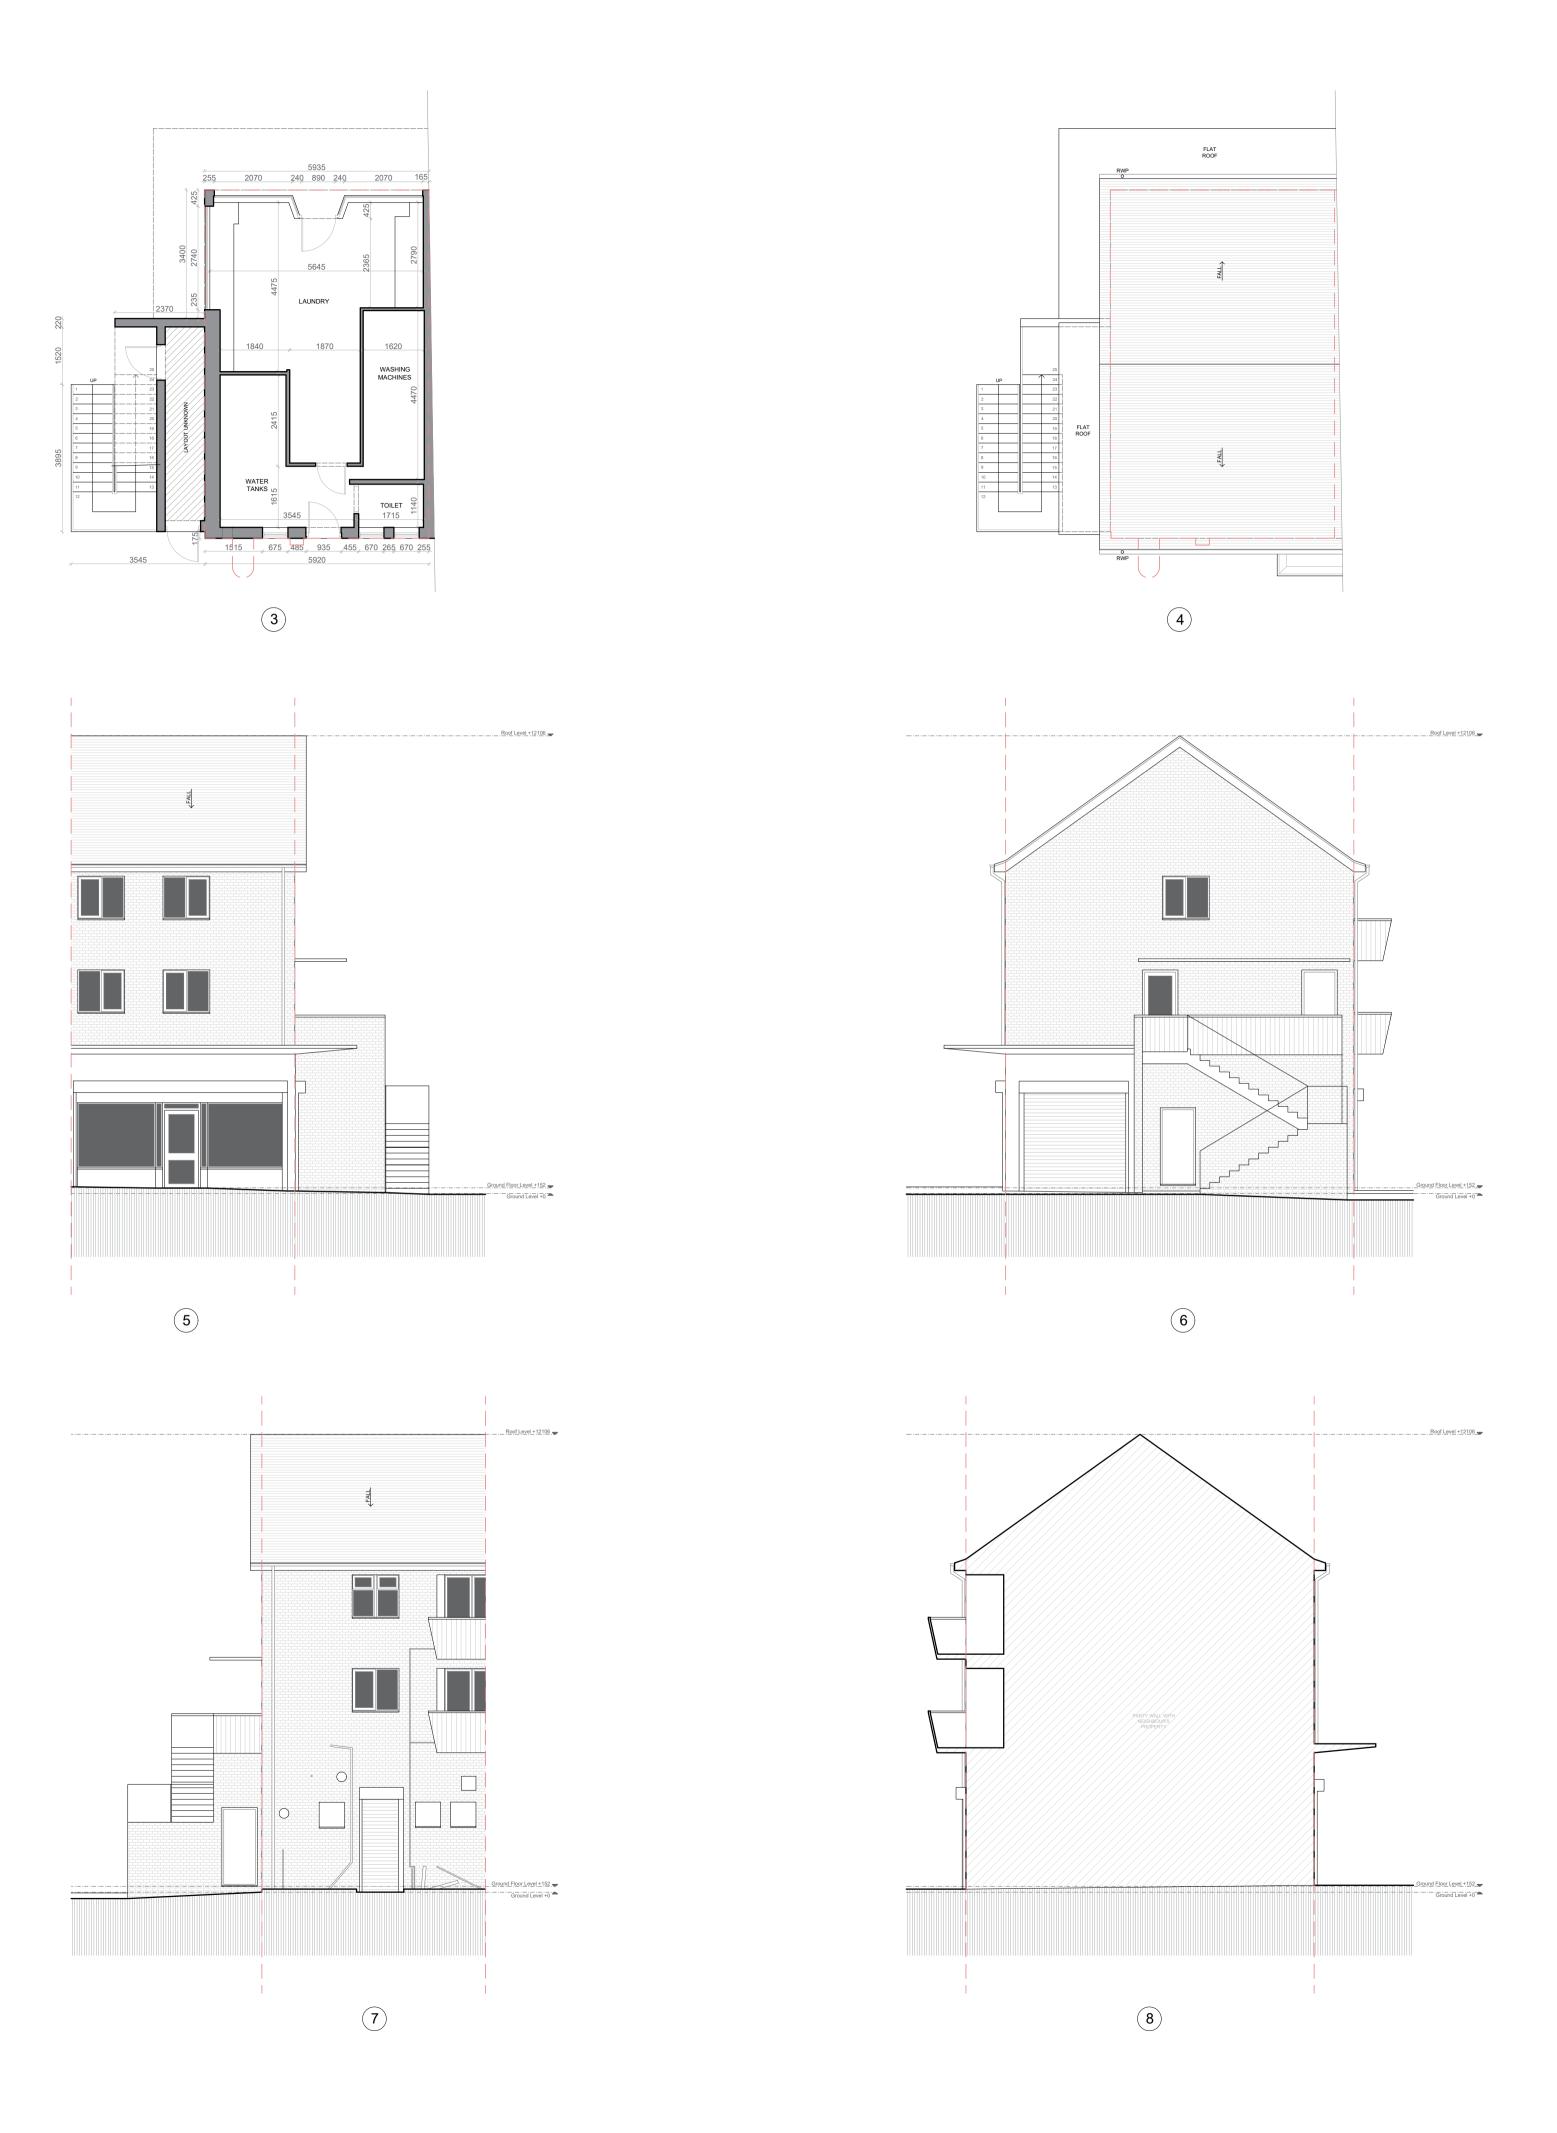

## Notes:

- 3 Existing Ground Floor Plan
- 4 Existing Roof Plan
- 5 Existing North Elevation
- 6 Existing West Elevation
- 7 Existing South Elevation
- 8 Existing East Elevation

## BeforeBricks

https://www.beforebricks.com/

020 4586 8996

hello@beforebricks.com

3rd Floor, 86-90 Paul St. London EC2A 4NE

Client: Kamran Hussain

Site: 10 Priestwood Square, Bracknell, RG42 1UD

Project description: Change of use to hot food takeaway

Title: Existing Plans

Drawing Status: **PLANNING** 

Date: 09/01/2024 Drawn by: TR Scale: 1:100 at A1 Checked by:

Drawing No/s: 3-8