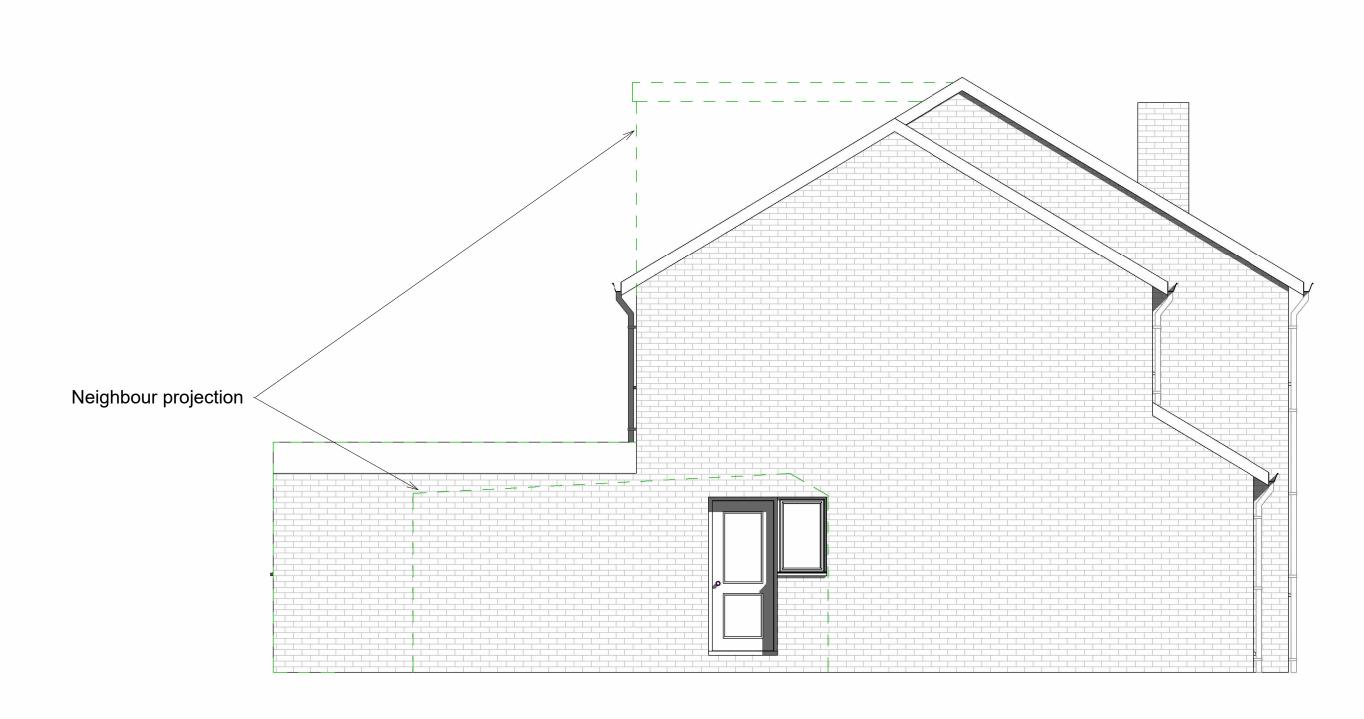

## Proposed Front Elevation 1:50

Proposed Rear Elevation

> Neighbour projection Party Wall

## Proposed Side Elevation\_1

Proposed Side Elevation\_2

3D View 2

Do not scale from this drawing except for planning purpose.
Contractor to verify all dimensions before setting out, commencing work or placing order