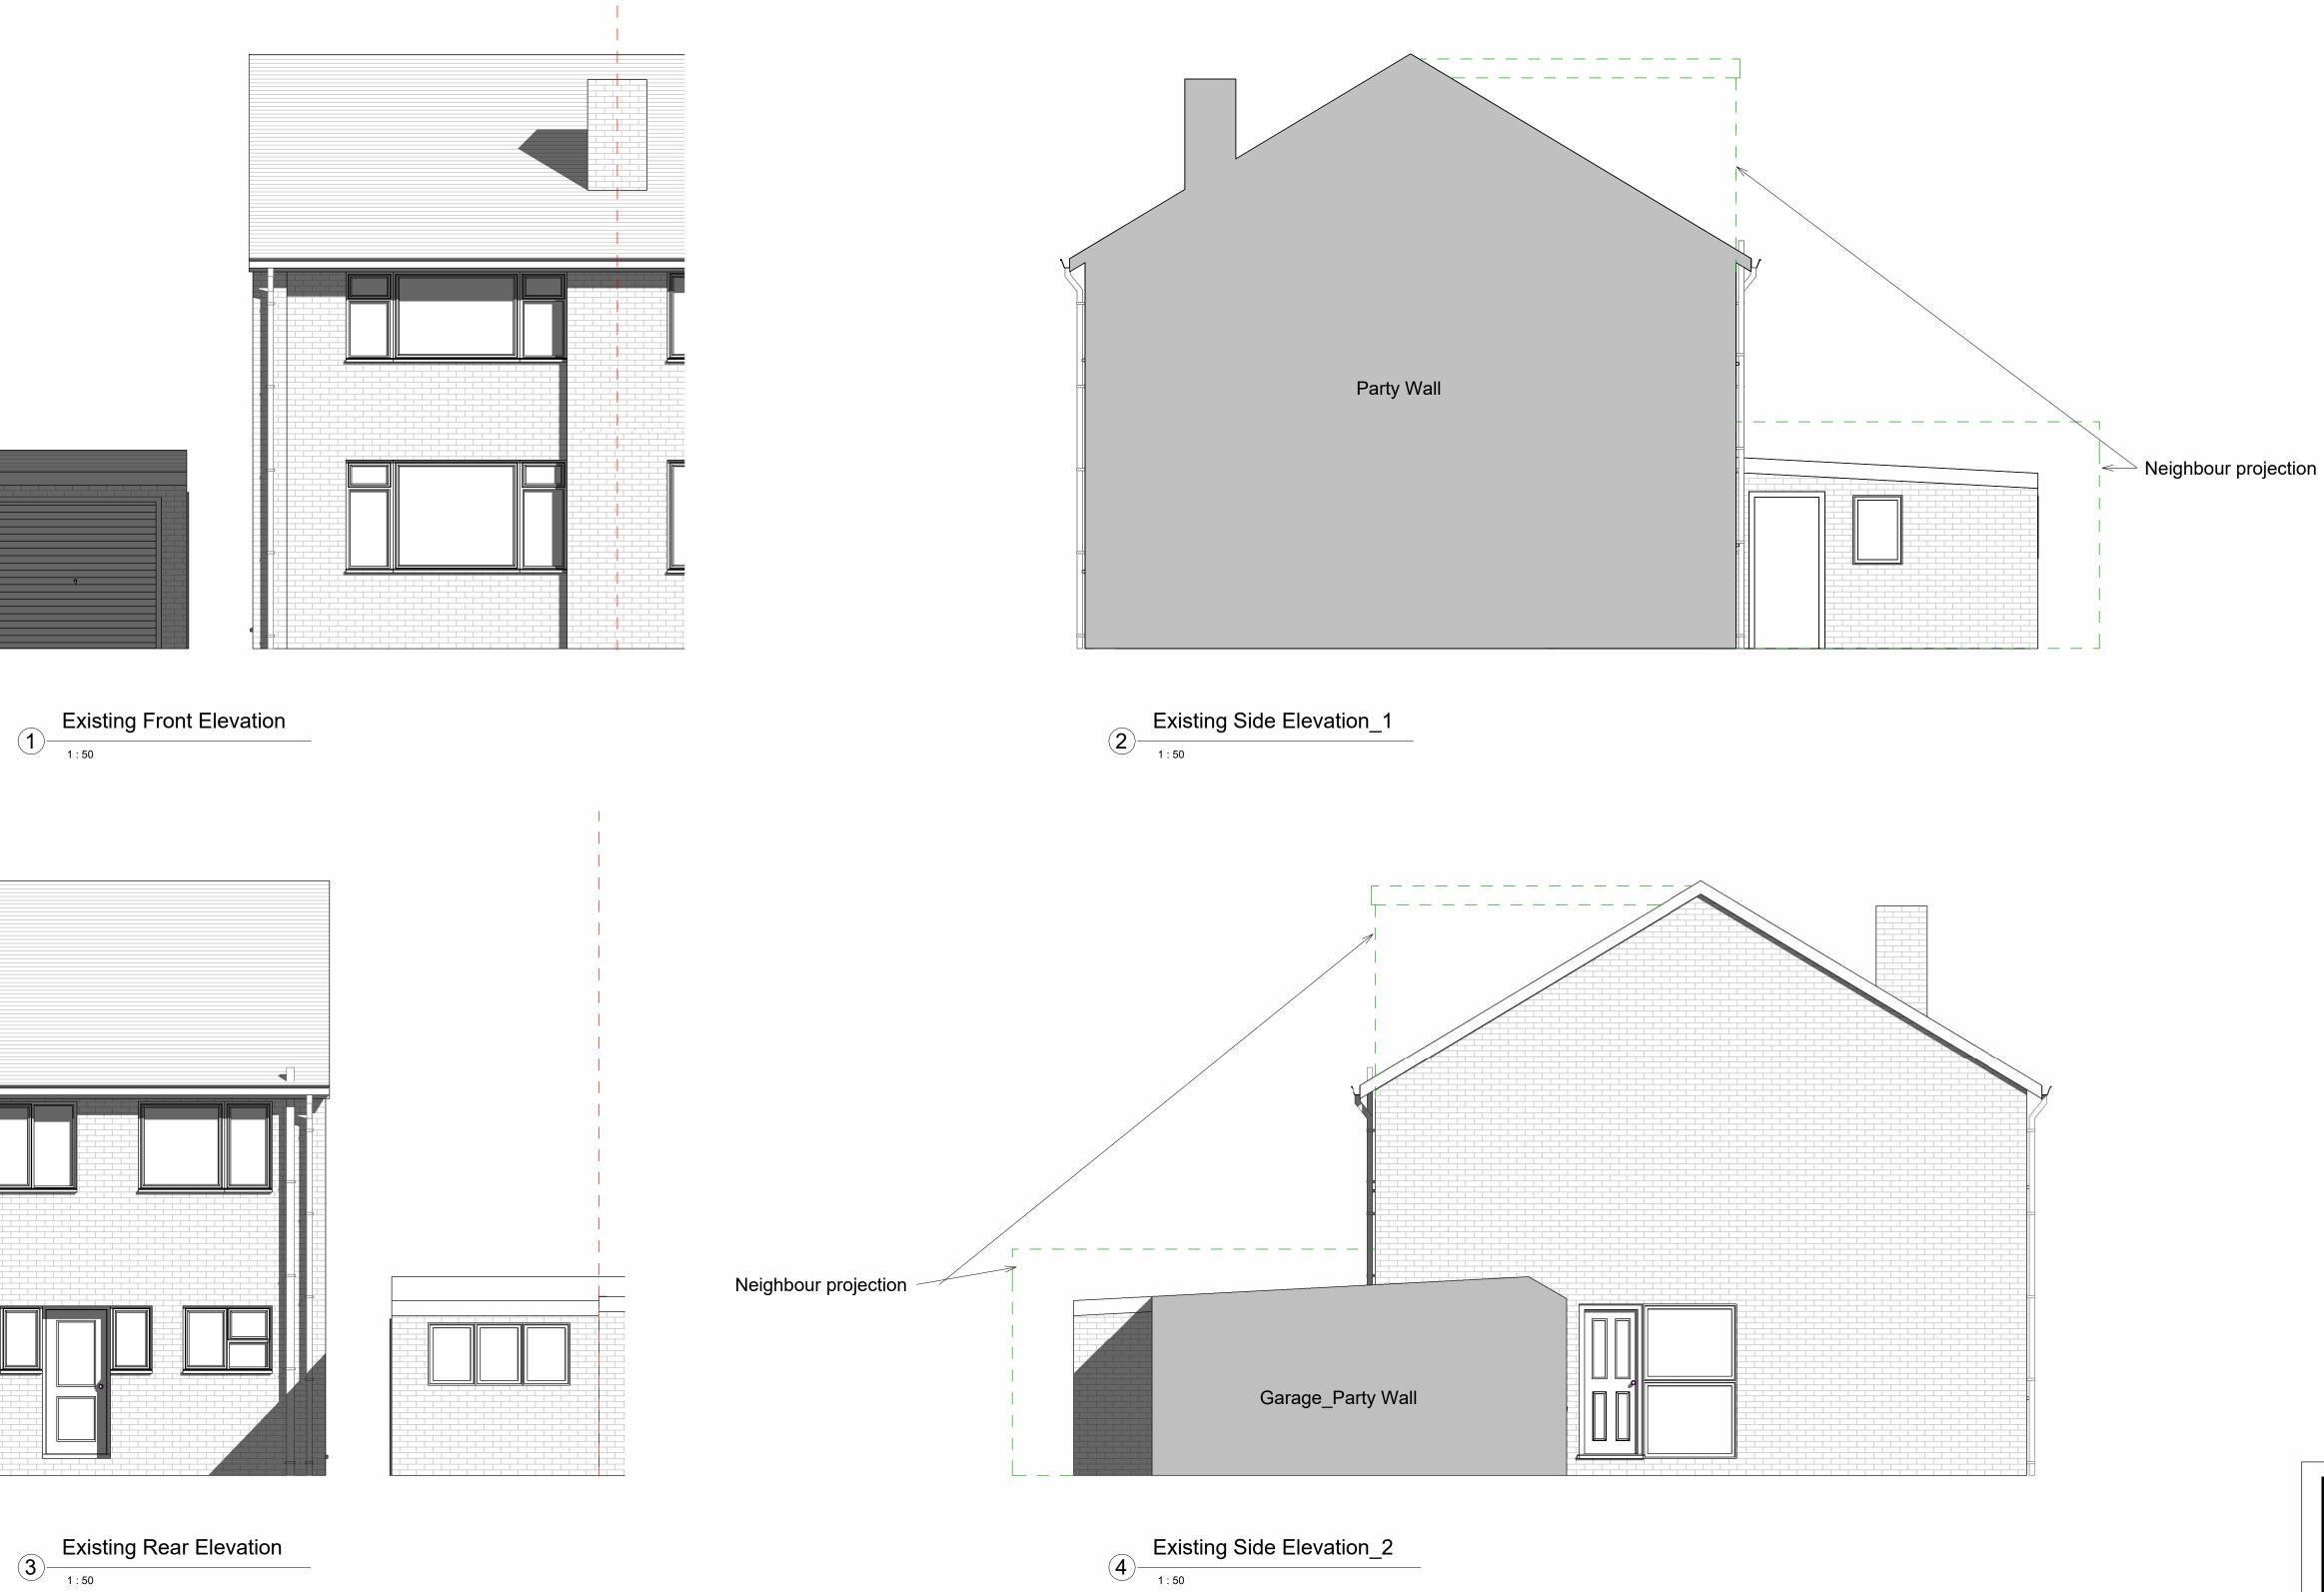

3 Existing Rear Elevation

| 1:50 |   |   |   |  |   |   |      |   |  |   |  |        |  |
|------|---|---|---|--|---|---|------|---|--|---|--|--------|--|
|      |   |   |   |  |   |   |      |   |  |   |  |        |  |
| 0    | 1 | 2 | 2 |  | 3 | _ | <br> | 4 |  | - |  | _<br>5 |  |