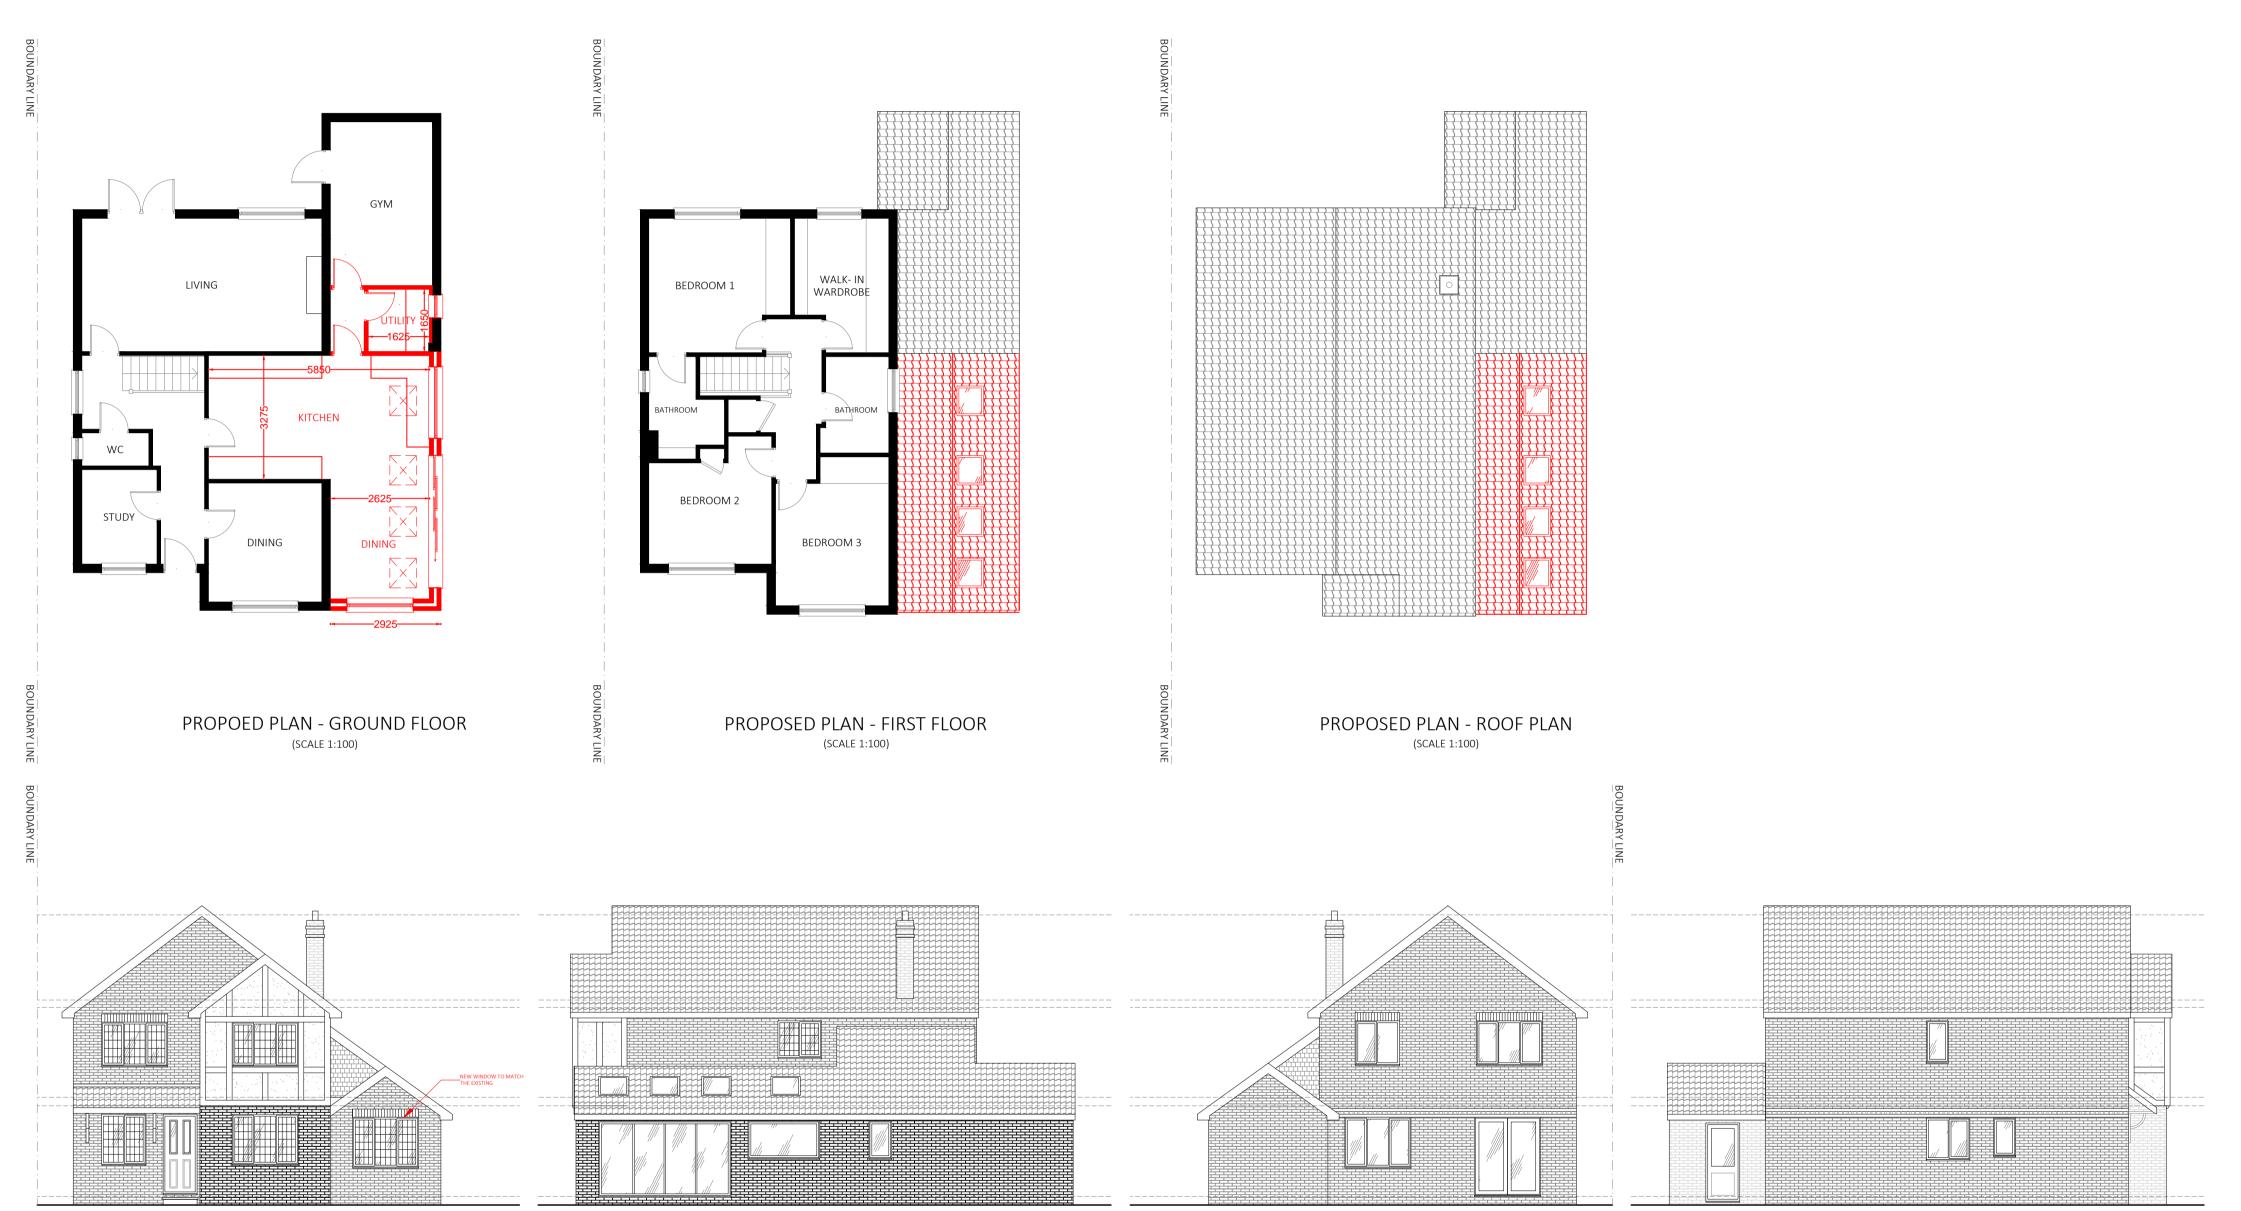

All works to the satisfaction of local authority inspector.

No deviation from these drawing what so ever, unless agreed in writing with The White House Design LTD.

PROPOSED ELEVATION - FRONT

(SCALE 1:100)

## DESCRIPTION

PROPOSED ELEVATION - SIDE I

(SCALE 1:100)

PROPOSED PLANS & ELEVATIONS

## THE WHITE HOUSE DESIGN LTD

PROPOSED ELEVATION - REAR

(SCALE 1:100)

CONSULTING CIVIL AND STRUCTURAL ENGINEERS 7 PROGRESS BUSINESS CENTRE WHITTLE PARKWAY SLOUGH BERKSHIRE SL1 6DQ TEL: 01628 660 444 FAX: 01628 660 555

## SITE ADDRESS:

PROPOSED ELEVATION - SIDE II

(SCALE 1:100)

14 SHORLAND OAKS WARFIELD BRACKNELL RG42 2JZ

| REVISIONS                               |  |  |                               |
|-----------------------------------------|--|--|-------------------------------|
|                                         |  |  |                               |
|                                         |  |  |                               |
|                                         |  |  |                               |
|                                         |  |  |                               |
| <b>DATE:</b> 15-02-2024                 |  |  | DRAWN BY: KKC                 |
| <b>SCALE:</b> 1:100, 1:500, 1:1250 @ A1 |  |  | CHECKED BY:                   |
| DRAWING TITLE: PLANNING                 |  |  | DRAWING NUMBER: KKC/14/2023/Y |