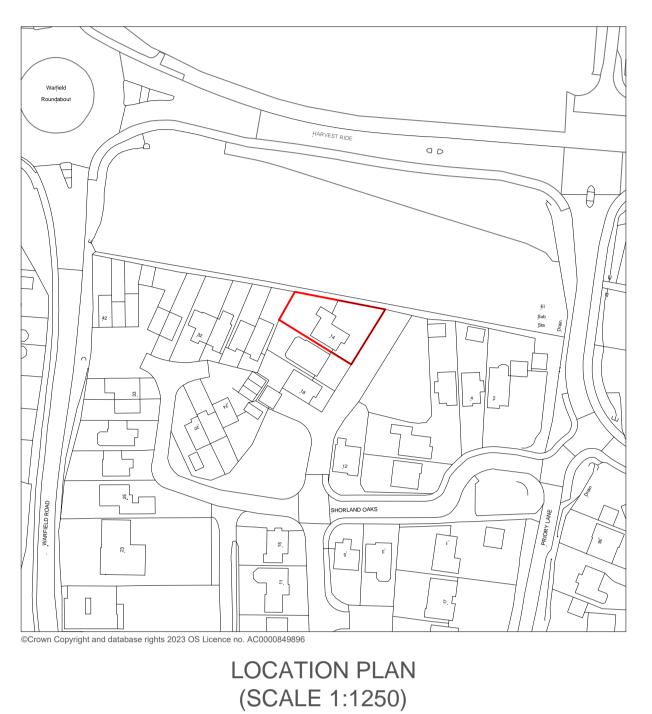

## SITE ADDRESS:

PROPOSED ELEVATION - SIDE II

(SCALE 1:100)

14 SHORLAND OAKS WARFIELD BRACKNELL RG42 2JZ

| REVISIONS                               |  |  |                               |
|-----------------------------------------|--|--|-------------------------------|
|                                         |  |  |                               |
|                                         |  |  |                               |
|                                         |  |  |                               |
|                                         |  |  |                               |
| <b>DATE:</b> 15-02-2024                 |  |  | DRAWN BY: KKC                 |
| <b>SCALE:</b> 1:100, 1:500, 1:1250 @ A1 |  |  | CHECKED BY:                   |
| DRAWING TITLE: PLANNING                 |  |  | DRAWING NUMBER: KKC/14/2023/Y |