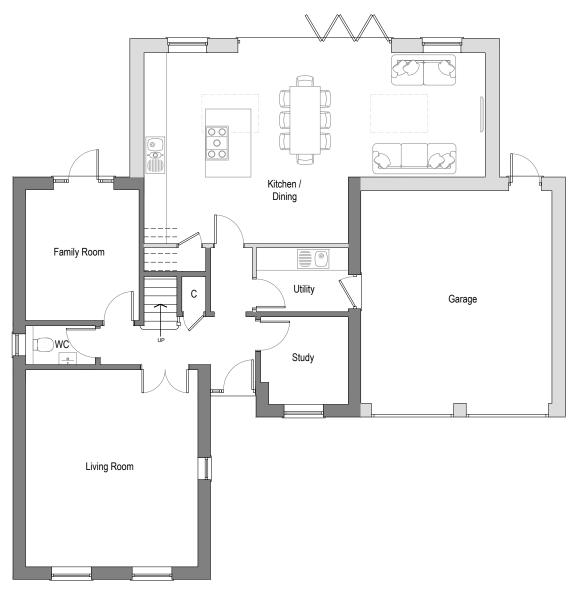

First Floor Plan

| Scale | bar (m) | 1:100  |       |       |      |   |   |
|-------|---------|--------|-------|-------|------|---|---|
| huu   | համավ   | muluud | muluu | համաս | huul |   |   |
|       |         |        |       |       |      |   |   |
| 0     | 1       | 2      | 3     | 4     | 5    | 6 | 7 |