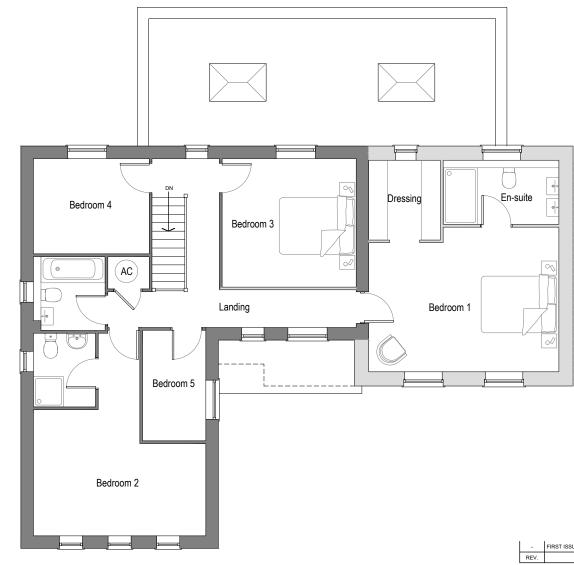

First Floor Plan

| Scale | bar (m) | 1:100  |       |       |      |   |   |
|-------|---------|--------|-------|-------|------|---|---|
| huu   | համավ   | muluud | muluu | համաս | huul |   |   |
|       |         |        |       |       |      |   |   |
| 0     | 1       | 2      | 3     | 4     | 5    | 6 | 7 |