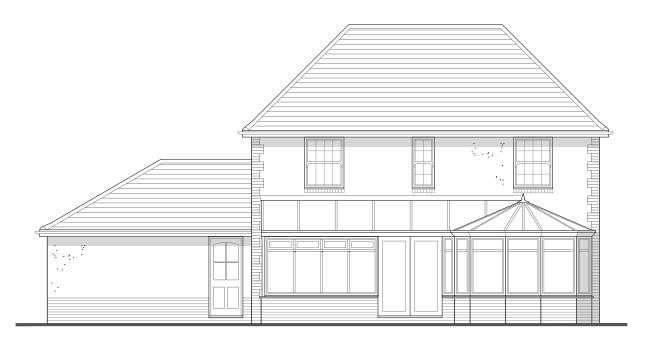

Front Elevation 1:100

Side Elevation

Rear Elevation
1:100

Side Elevation

| Scale ba |             |         |              |         |      |   |   |   |   |    |  |
|----------|-------------|---------|--------------|---------|------|---|---|---|---|----|--|
| تتليينا  | <u>uduu</u> | لتسليسا | <u>uuluu</u> | لسيلسيا | استا |   |   |   |   |    |  |
|          |             |         |              |         |      |   |   |   |   |    |  |
| 0        | 1           | 2       | 3            | 4       | 5    | 6 | 7 | 8 | 9 | 10 |  |