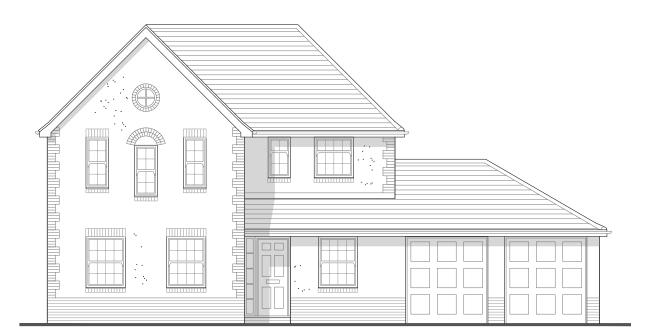

Front Elevation 1:100

Side Elevation

Rear Elevation
1:100

Side Elevation

| Scale ba |             |         |              |         |      |   |   |   |   |    |  |
|----------|-------------|---------|--------------|---------|------|---|---|---|---|----|--|
| تتليينا  | <u>uduu</u> | لتسليسا | <u>uuluu</u> | لسيلسيا | استا |   |   |   |   |    |  |
|          |             |         |              |         |      |   |   |   |   |    |  |
| 0        | 1           | 2       | 3            | 4       | 5    | 6 | 7 | 8 | 9 | 10 |  |