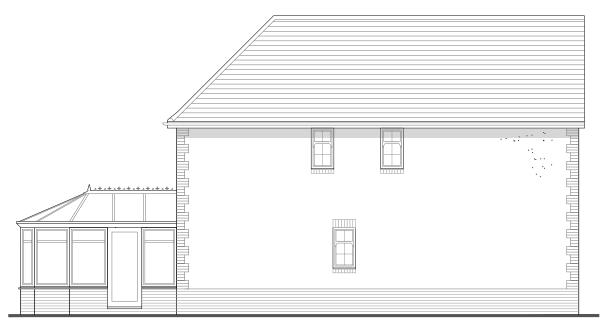

Front Elevation 1:100

Side Elevation

Rear Elevation
1:100

Side Elevation

| Scale ba |             |         |              |         |      |   |   |   |   |    |  |
|----------|-------------|---------|--------------|---------|------|---|---|---|---|----|--|
| تتليينا  | <u>uduu</u> | لتسليسا | <u>uuluu</u> | لسيلسيا | استا |   |   |   |   |    |  |
|          |             |         |              |         |      |   |   |   |   |    |  |
| 0        | 1           | 2       | 3            | 4       | 5    | 6 | 7 | 8 | 9 | 10 |  |