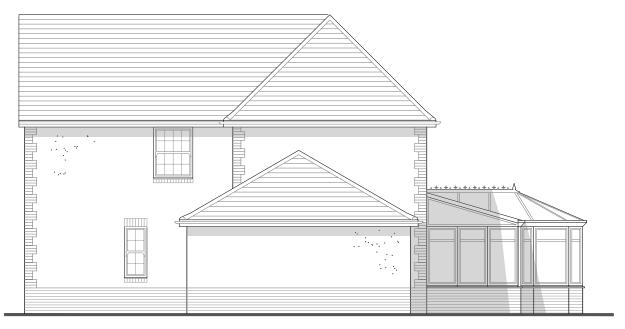

Front Elevation 1:100

Side Elevation

Rear Elevation
1:100

Side Elevation

| Scale ba |             |         |              |         |      |   |   |   |   |    |  |
|----------|-------------|---------|--------------|---------|------|---|---|---|---|----|--|
| تتليينا  | <u>uduu</u> | لتسليسا | <u>uuluu</u> | لسيلسيا | استا |   |   |   |   |    |  |
|          |             |         |              |         |      |   |   |   |   |    |  |
| 0        | 1           | 2       | 3            | 4       | 5    | 6 | 7 | 8 | 9 | 10 |  |