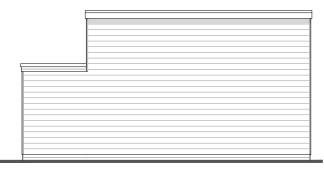

Front Elevation
1:100

Side Elevation 1:100

Rear Elevation
1:100

Side Elevation

| -    | FIRST ISSUE | 02.03.2024 | TL |
|------|-------------|------------|----|
| REV. | AMENDMENT   | DATE       | BY |