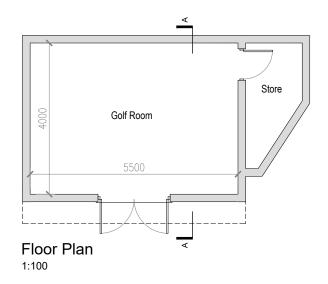

## TIM LEE DESIGN

timleedesign.co.uk tim@timleedesign.co.uk 07719 579224

| CLIENT<br>MR AND MRS HILLMAN                                                     |            |                     |            |  |  |  |
|----------------------------------------------------------------------------------|------------|---------------------|------------|--|--|--|
| PROJECT TITLE PROPOSED REAR AND SIDE EXTENSIONS AND REMOTE GOLF ROOM             |            |                     |            |  |  |  |
| PROJECT ADDRESS<br>17 NORFOLK CHASE, WARFIELD, BRACKNELL,<br>BERKSHIRE, RG42 3XN |            |                     |            |  |  |  |
| DRAWING TITLE GOLF ROOM - PROPOSED PLANS AND ELEVATIONS                          |            |                     |            |  |  |  |
| PROJECT NO.<br>1031                                                              |            | DRAWING NO.<br>PL06 | REVISION - |  |  |  |
| SCALE<br>AS SHOWN                                                                | SIZE<br>A3 | DATE<br>02.03.2024  | NAME<br>TI |  |  |  |