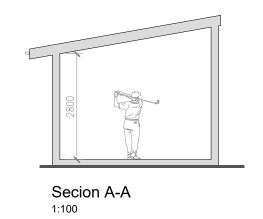

Front Elevation
1:100

Side Elevation 1:100

Rear Elevation
1:100

Side Elevation

| -    | FIRST ISSUE | 02.03.2024 | TL |
|------|-------------|------------|----|
| REV. | AMENDMENT   | DATE       | BY |