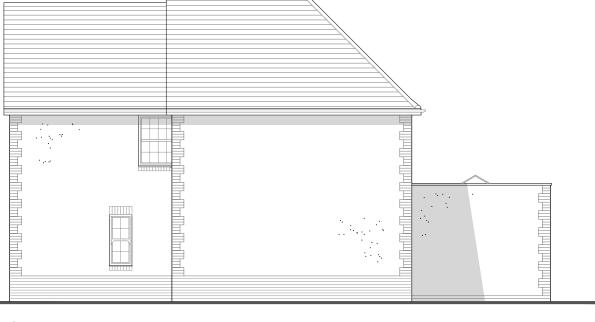

Front Elevation 1:100

Rear Elevation
1:100

Side Elevation 1:100

Side Elevation 1:100

| Scale ba |       |         |       |        |      |   |   |   |   |    |  |
|----------|-------|---------|-------|--------|------|---|---|---|---|----|--|
| بيليسات  | ահուս | لسيلسيا | uuluu | luuluu | استا |   |   |   |   |    |  |
|          |       |         |       |        |      |   |   |   |   |    |  |
| 0        | 1     | 2       | 3     | 4      | 5    | 6 | 7 | 8 | 9 | 10 |  |

| CLIENT<br>MR AND MRS HILLMAN                                                     |            |                     |            |  |
|----------------------------------------------------------------------------------|------------|---------------------|------------|--|
| PROJECT TITLE PROPOSED REAR AND SIDE EXTENSIONS AND REMOTE GOLF ROOM             |            |                     |            |  |
| PROJECT ADDRESS<br>17 NORFOLK CHASE, WARFIELD, BRACKNELL,<br>BERKSHIRE, RG42 3XN |            |                     |            |  |
| DRAWING TITLE PROPOSED ELEVATIONS                                                |            |                     |            |  |
| PROJECT NO.<br>1031                                                              |            | DRAWING NO.<br>PL05 | REVISION - |  |
| SCALE<br>AS SHOWN                                                                | SIZE<br>A3 | DATE<br>02.03.2024  | NAME<br>TI |  |