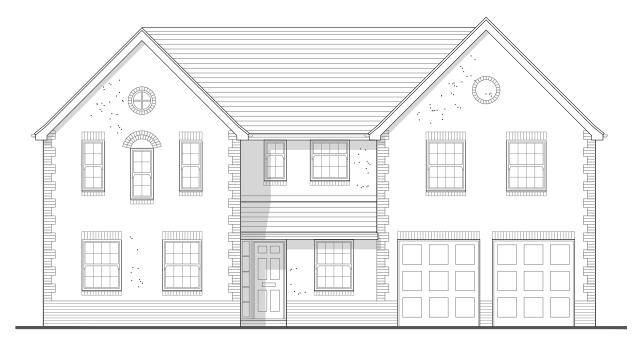

Front Elevation 1:100

Rear Elevation
1:100

Side Elevation 1:100

Side Elevation 1:100

| Scale ba |       |         |       |        |      |   |   |   |   |    |  |
|----------|-------|---------|-------|--------|------|---|---|---|---|----|--|
| بيليسات  | ահուս | لسيلسيا | uuluu | luuluu | استا |   |   |   |   |    |  |
|          |       |         |       |        |      |   |   |   |   |    |  |
| 0        | 1     | 2       | 3     | 4      | 5    | 6 | 7 | 8 | 9 | 10 |  |

| CLIENT<br>MR AND MRS HILLMAN                                                     |            |                     |            |  |
|----------------------------------------------------------------------------------|------------|---------------------|------------|--|
| PROJECT TITLE PROPOSED REAR AND SIDE EXTENSIONS AND REMOTE GOLF ROOM             |            |                     |            |  |
| PROJECT ADDRESS<br>17 NORFOLK CHASE, WARFIELD, BRACKNELL,<br>BERKSHIRE, RG42 3XN |            |                     |            |  |
| DRAWING TITLE PROPOSED ELEVATIONS                                                |            |                     |            |  |
| PROJECT NO.<br>1031                                                              |            | DRAWING NO.<br>PL05 | REVISION - |  |
| SCALE<br>AS SHOWN                                                                | SIZE<br>A3 | DATE<br>02.03.2024  | NAME<br>TI |  |