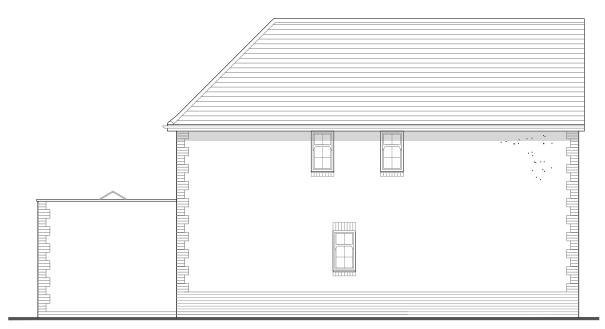

Front Elevation 1:100

Rear Elevation
1:100

Side Elevation 1:100

Side Elevation 1:100

| Scale ba |       |         |       |        |      |   |   |   |   |    |  |
|----------|-------|---------|-------|--------|------|---|---|---|---|----|--|
| بيليسات  | ահուս | لسيلسيا | uuluu | luuluu | استا |   |   |   |   |    |  |
|          |       |         |       |        |      |   |   |   |   |    |  |
| 0        | 1     | 2       | 3     | 4      | 5    | 6 | 7 | 8 | 9 | 10 |  |

| CLIENT<br>MR AND MRS HILLMAN                                                     |            |                     |            |  |
|----------------------------------------------------------------------------------|------------|---------------------|------------|--|
| PROJECT TITLE PROPOSED REAR AND SIDE EXTENSIONS AND REMOTE GOLF ROOM             |            |                     |            |  |
| PROJECT ADDRESS<br>17 NORFOLK CHASE, WARFIELD, BRACKNELL,<br>BERKSHIRE, RG42 3XN |            |                     |            |  |
| DRAWING TITLE PROPOSED ELEVATIONS                                                |            |                     |            |  |
| PROJECT NO.<br>1031                                                              |            | DRAWING NO.<br>PL05 | REVISION - |  |
| SCALE<br>AS SHOWN                                                                | SIZE<br>A3 | DATE<br>02.03.2024  | NAME<br>TI |  |