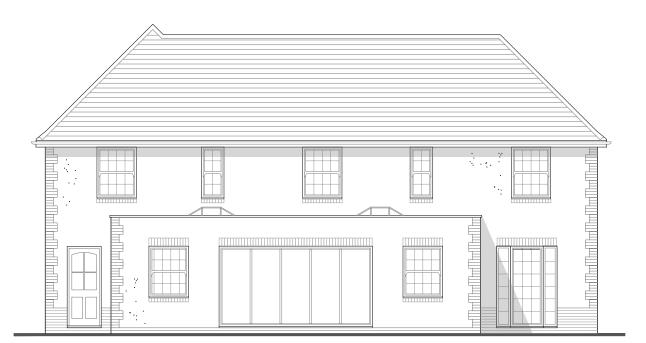

Front Elevation 1:100

Rear Elevation
1:100

Side Elevation 1:100

Side Elevation 1:100

| Scale ba |       |         |       |        |      |   |   |   |   |    |  |
|----------|-------|---------|-------|--------|------|---|---|---|---|----|--|
| بيليسات  | ահուս | لسيلسيا | uuluu | luuluu | استا |   |   |   |   |    |  |
|          |       |         |       |        |      |   |   |   |   |    |  |
| 0        | 1     | 2       | 3     | 4      | 5    | 6 | 7 | 8 | 9 | 10 |  |

| CLIENT<br>MR AND MRS HILLMAN                                                     |            |                     |            |  |
|----------------------------------------------------------------------------------|------------|---------------------|------------|--|
| PROJECT TITLE PROPOSED REAR AND SIDE EXTENSIONS AND REMOTE GOLF ROOM             |            |                     |            |  |
| PROJECT ADDRESS<br>17 NORFOLK CHASE, WARFIELD, BRACKNELL,<br>BERKSHIRE, RG42 3XN |            |                     |            |  |
| DRAWING TITLE PROPOSED ELEVATIONS                                                |            |                     |            |  |
| PROJECT NO.<br>1031                                                              |            | DRAWING NO.<br>PL05 | REVISION - |  |
| SCALE<br>AS SHOWN                                                                | SIZE<br>A3 | DATE<br>02.03.2024  | NAME<br>TI |  |