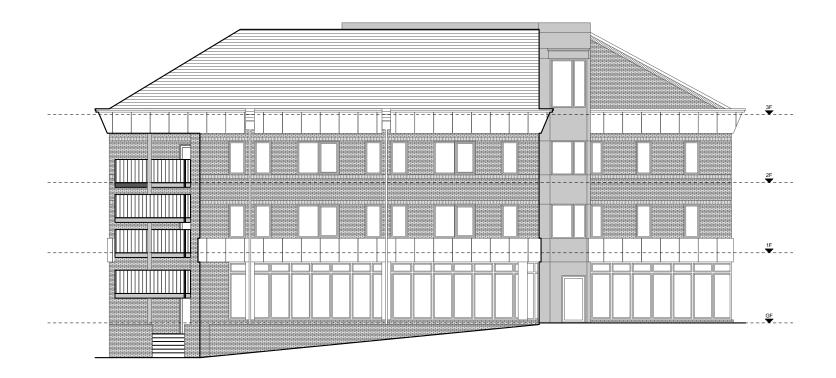

## Left Elevation

**Right Elevation** 

NOTES: GENERAL NOTES: USE FIGURED DIMENSIONS ONLY.
DO NOT SCALE OFF DRAWINGS.
ALL DIMENSIONS ARE TO BE CHECKED ON SITE.
INCONSISTENCIES ARE TO BE REPORTED TO
OATEN ARCHITECTS IMMEDIATELY.

COPYRIGHT OF OATEN ARCHITECTS LTD.

**OATEN** ARCHITECTS

Oaten Architects Ltd, 33 West Street, Hastings, East Sussex, TN34 3AN

T 01424 256476 E office@oatenarchitects.com W www.oatenarchitects.com

PROJECT: One the Braccans, London Road, Bracknell, RG12 2XH

SCALE: DRAWN BY - DATE: 1:200 @ A3 KBW - Feb 2024 CHECKED BY: RO STAGE: Planning CLIENT: BMR

DRAWING TITLE: Proposed Left + Right Elevations DRAWING NO: REV NO:

24.1424 / 019 -