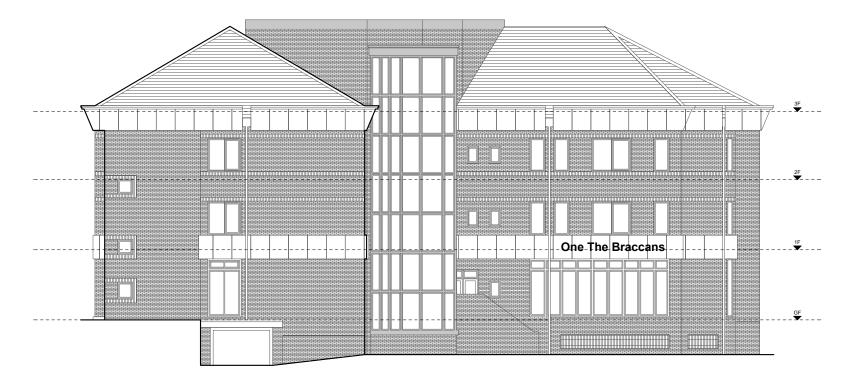

## Left Elevation

**Right Elevation** 

NOTES: GENERAL NOTES: USE FIGURED DIMENSIONS ONLY.
DO NOT SCALE OFF DRAWINGS.
ALL DIMENSIONS ARE TO BE CHECKED ON SITE.
INCONSISTENCIES ARE TO BE REPORTED TO
OATEN ARCHITECTS IMMEDIATELY.

COPYRIGHT OF OATEN ARCHITECTS LTD.

**OATEN** ARCHITECTS

Oaten Architects Ltd, 33 West Street, Hastings, East Sussex, TN34 3AN

T 01424 256476 E office@oatenarchitects.com W www.oatenarchitects.com

PROJECT: One the Braccans, London Road, Bracknell, RG12 2XH

SCALE: DRAWN BY - DATE: 1:200 @ A3 KBW - Feb 2024 CHECKED BY: RO STAGE: Planning CLIENT: BMR

DRAWING TITLE: Proposed Left + Right Elevations DRAWING NO: REV NO:

24.1424 / 019 -