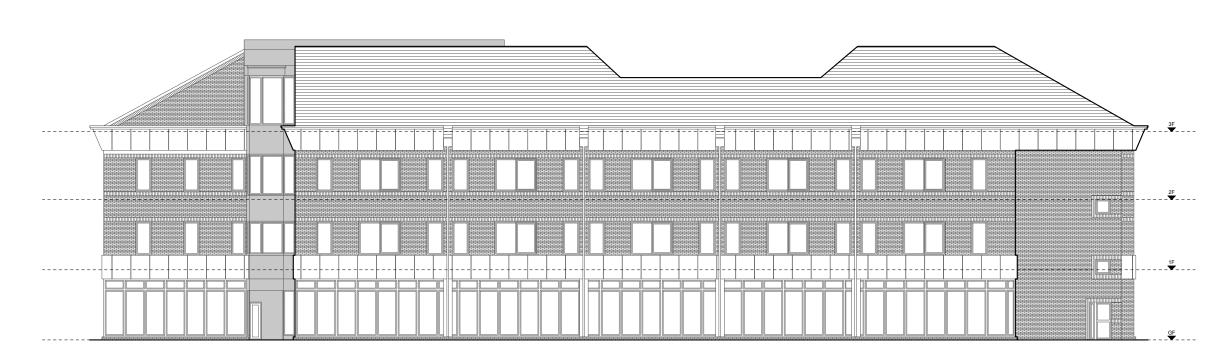

## **Front Elevation**



## **Rear Elevation**

REV.: DATE: DESCRIPTION:

GENERAL NOTES:

USE FIGURED DIMENSIONS ONLY.
DO NOT SCALE OFF DRAWINGS
ALL DIMENSIONS ARE TO BE CHECKED ON SITE.
INCONSISTENCIES ARE TO BE REPORTED TO
OATEN ARCHITECTS IMMEDIATELY.

1:200

0 1 2 3 4





OATEN ARCHITECTS

Oaten Architects Ltd.

Oaten Architects Ltd, 33 West Street, Hastings, East Sussex, TN34 3AN T 01424 256476 E office@oatenarchitects.com W www.oatenarchitects.com PROJECT: One the Braccans, London Road, Bracknell, RG12 2XH

| STAGE: | SCALE: | DRAWN BY - DATE: | Planning | 1:200 @ A3 | KBW - Feb 2024 | CHECKED BY: | RO

DRAWING TITLE:
Existing Front + Rear
Elevations
DRAWING NO: REV NO:

24.1424 / 008 -