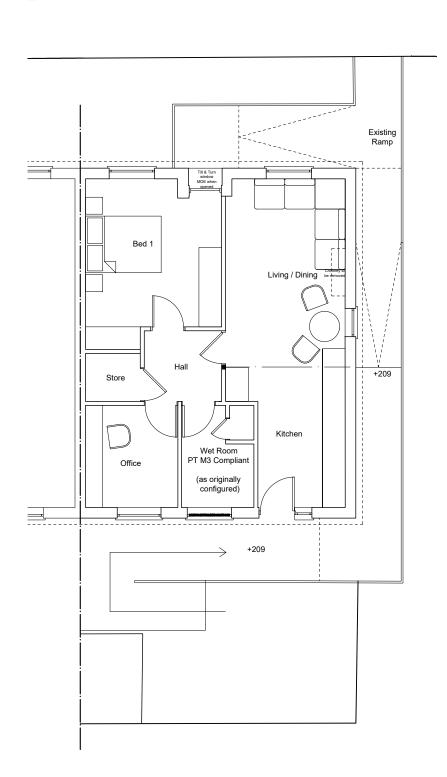

1:100 Proposed Ground Floor Plan

1:100 Proposed Roof Plan

SCALE 1:100 (METRES)

5 10