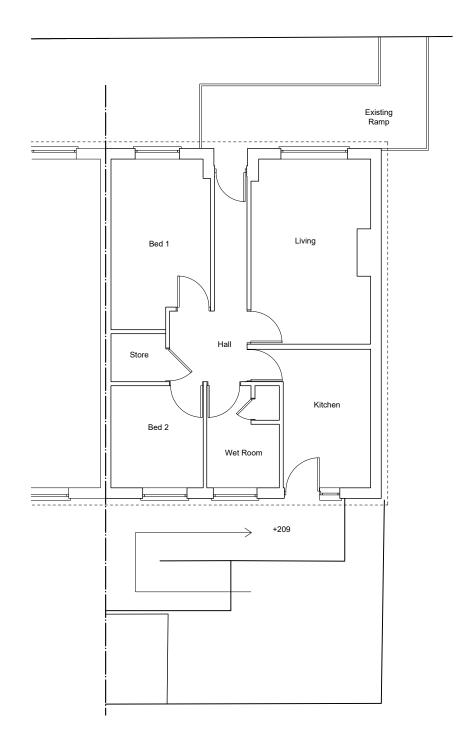

1:100 Existing Ground Floor Plan

1:100 Existing Roof Plan

5 10

This scheme is subject to Town Planning and all other necessary consents.

Dimensions, areas and levels where given are only approximate and subject to sit survey. All dimensions are to be checked on site, do not scale.

| Client                  |           |
|-------------------------|-----------|
| Mr & Mrs Lund           |           |
| Project Name            |           |
| Gables Close, Meldreat  | h ( 64 )  |
| Drawing Title           |           |
| Existing Ground Floor & | Roof Plan |
| Scale @ A3              |           |
| 1:100                   |           |
| Date                    |           |
| Aug 2022                |           |
| Drn by                  |           |
| AG                      |           |
| REV                     |           |
|                         |           |
|                         |           |