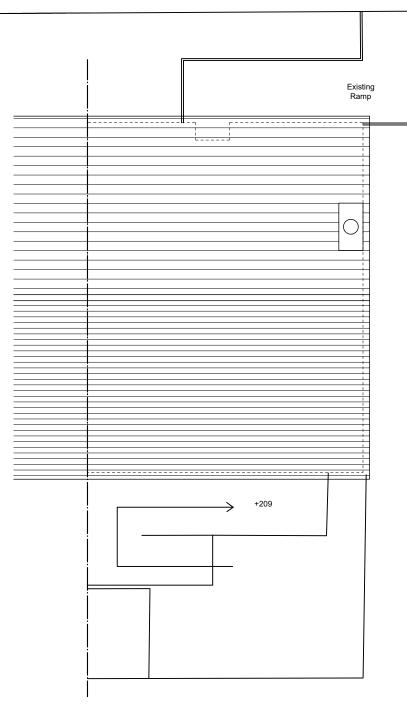

1:100 Existing Ground Floor Plan

1:100 Existing Roof Plan

5 10

This scheme is subject to Town Planning and all other necessary consents.

Dimensions, areas and levels where given are only approximate and subject to sit survey. All dimensions are to be checked on site, do not scale.

| Client                  |           |
|-------------------------|-----------|
| Mr & Mrs Lund           |           |
| Project Name            |           |
| Gables Close, Meldreat  | h ( 64 )  |
| Drawing Title           |           |
| Existing Ground Floor & | Roof Plan |
| Scale @ A3              |           |
| 1:100                   |           |
| Date                    |           |
| Aug 2022                |           |
| Drn by                  |           |
| AG                      |           |
| REV                     |           |
|                         |           |
|                         |           |