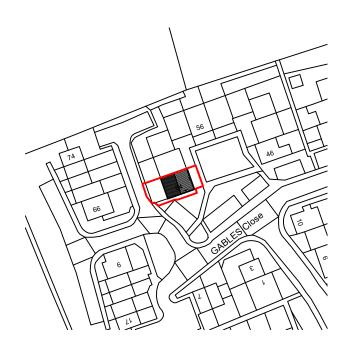

1:1250 Existing Site Plan

1:500 Existing Site Plan

Mr & Mrs Lund

Project Name

Gables Close, Meldreath (64)

Drawing Title

Existing Site Location Plan

Scale @ A3

1:1250, 1:500

Date