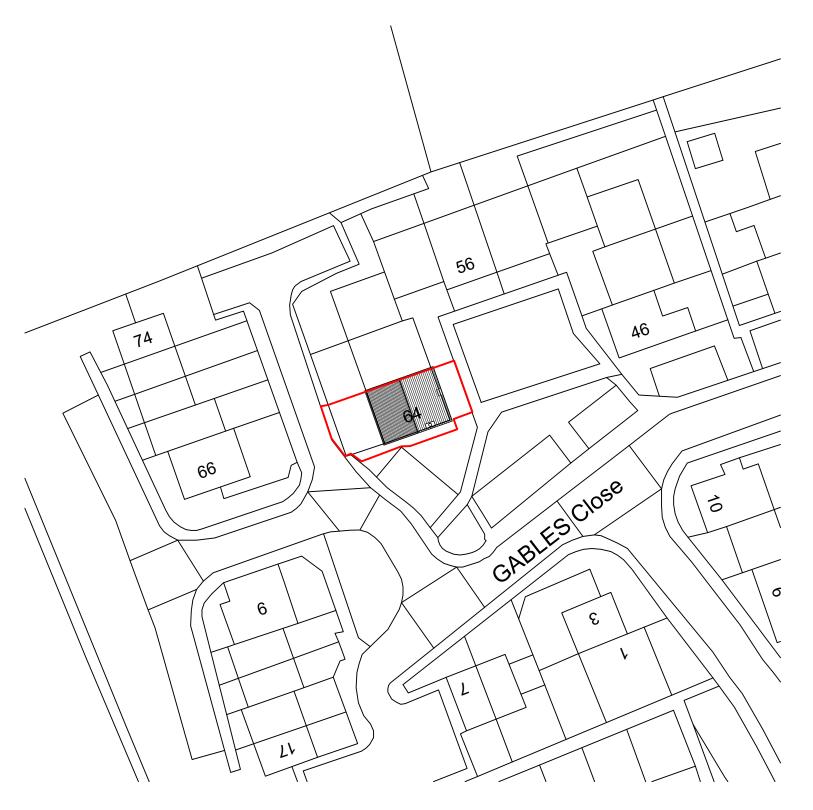

1:1250 Existing Site Plan

1:500 Existing Site Plan

Mr & Mrs Lund

Project Name

Gables Close, Meldreath (64)

Drawing Title

Existing Site Location Plan

Scale @ A3

1:1250, 1:500

Date