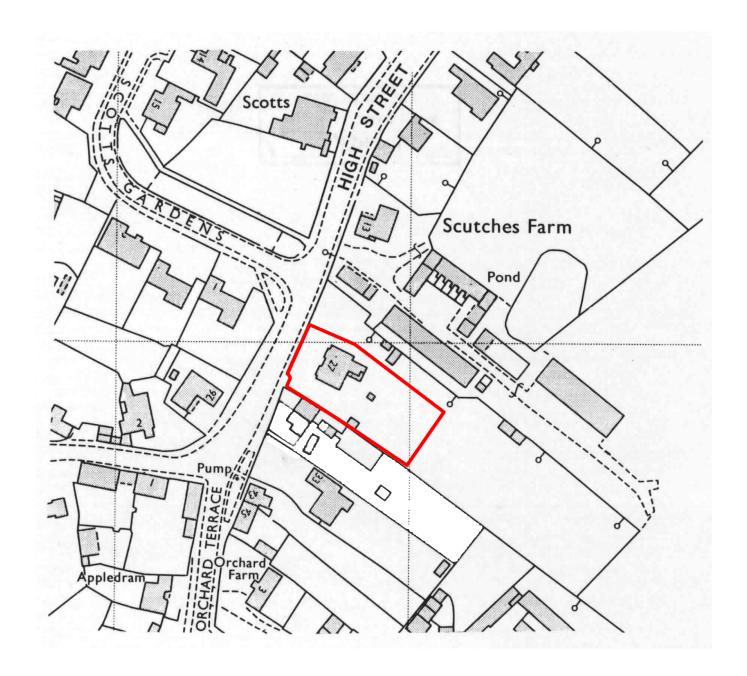

Reproduced from the Ordnance survey mapping with the permission of The Controller of Her Majesty's Stationary Office, ©Crown copyright. A C Architects Cambridge Ltd, 33-35 Victoria Rd, Cambridge, CB4 3BW, License no. AR 35690R

## AC ARCHITECTS CAMBRIDGE LTD 33-35 VICTORIA ROAD, CAMBRIDGE CB4 3BW

ALTERATIONS & EXTENSION TO 27 HIGH STREET, WHITTLESFORD

## LOCATION PLAN

19.403.01-100 B

Scale 1:1250 @ A3

| Rev    | Description                   | Date                 |
|--------|-------------------------------|----------------------|
| A<br>B | Preliminary<br>Planning Issue | 30/04/19<br>29/09/20 |
|        |                               |                      |
|        |                               |                      |