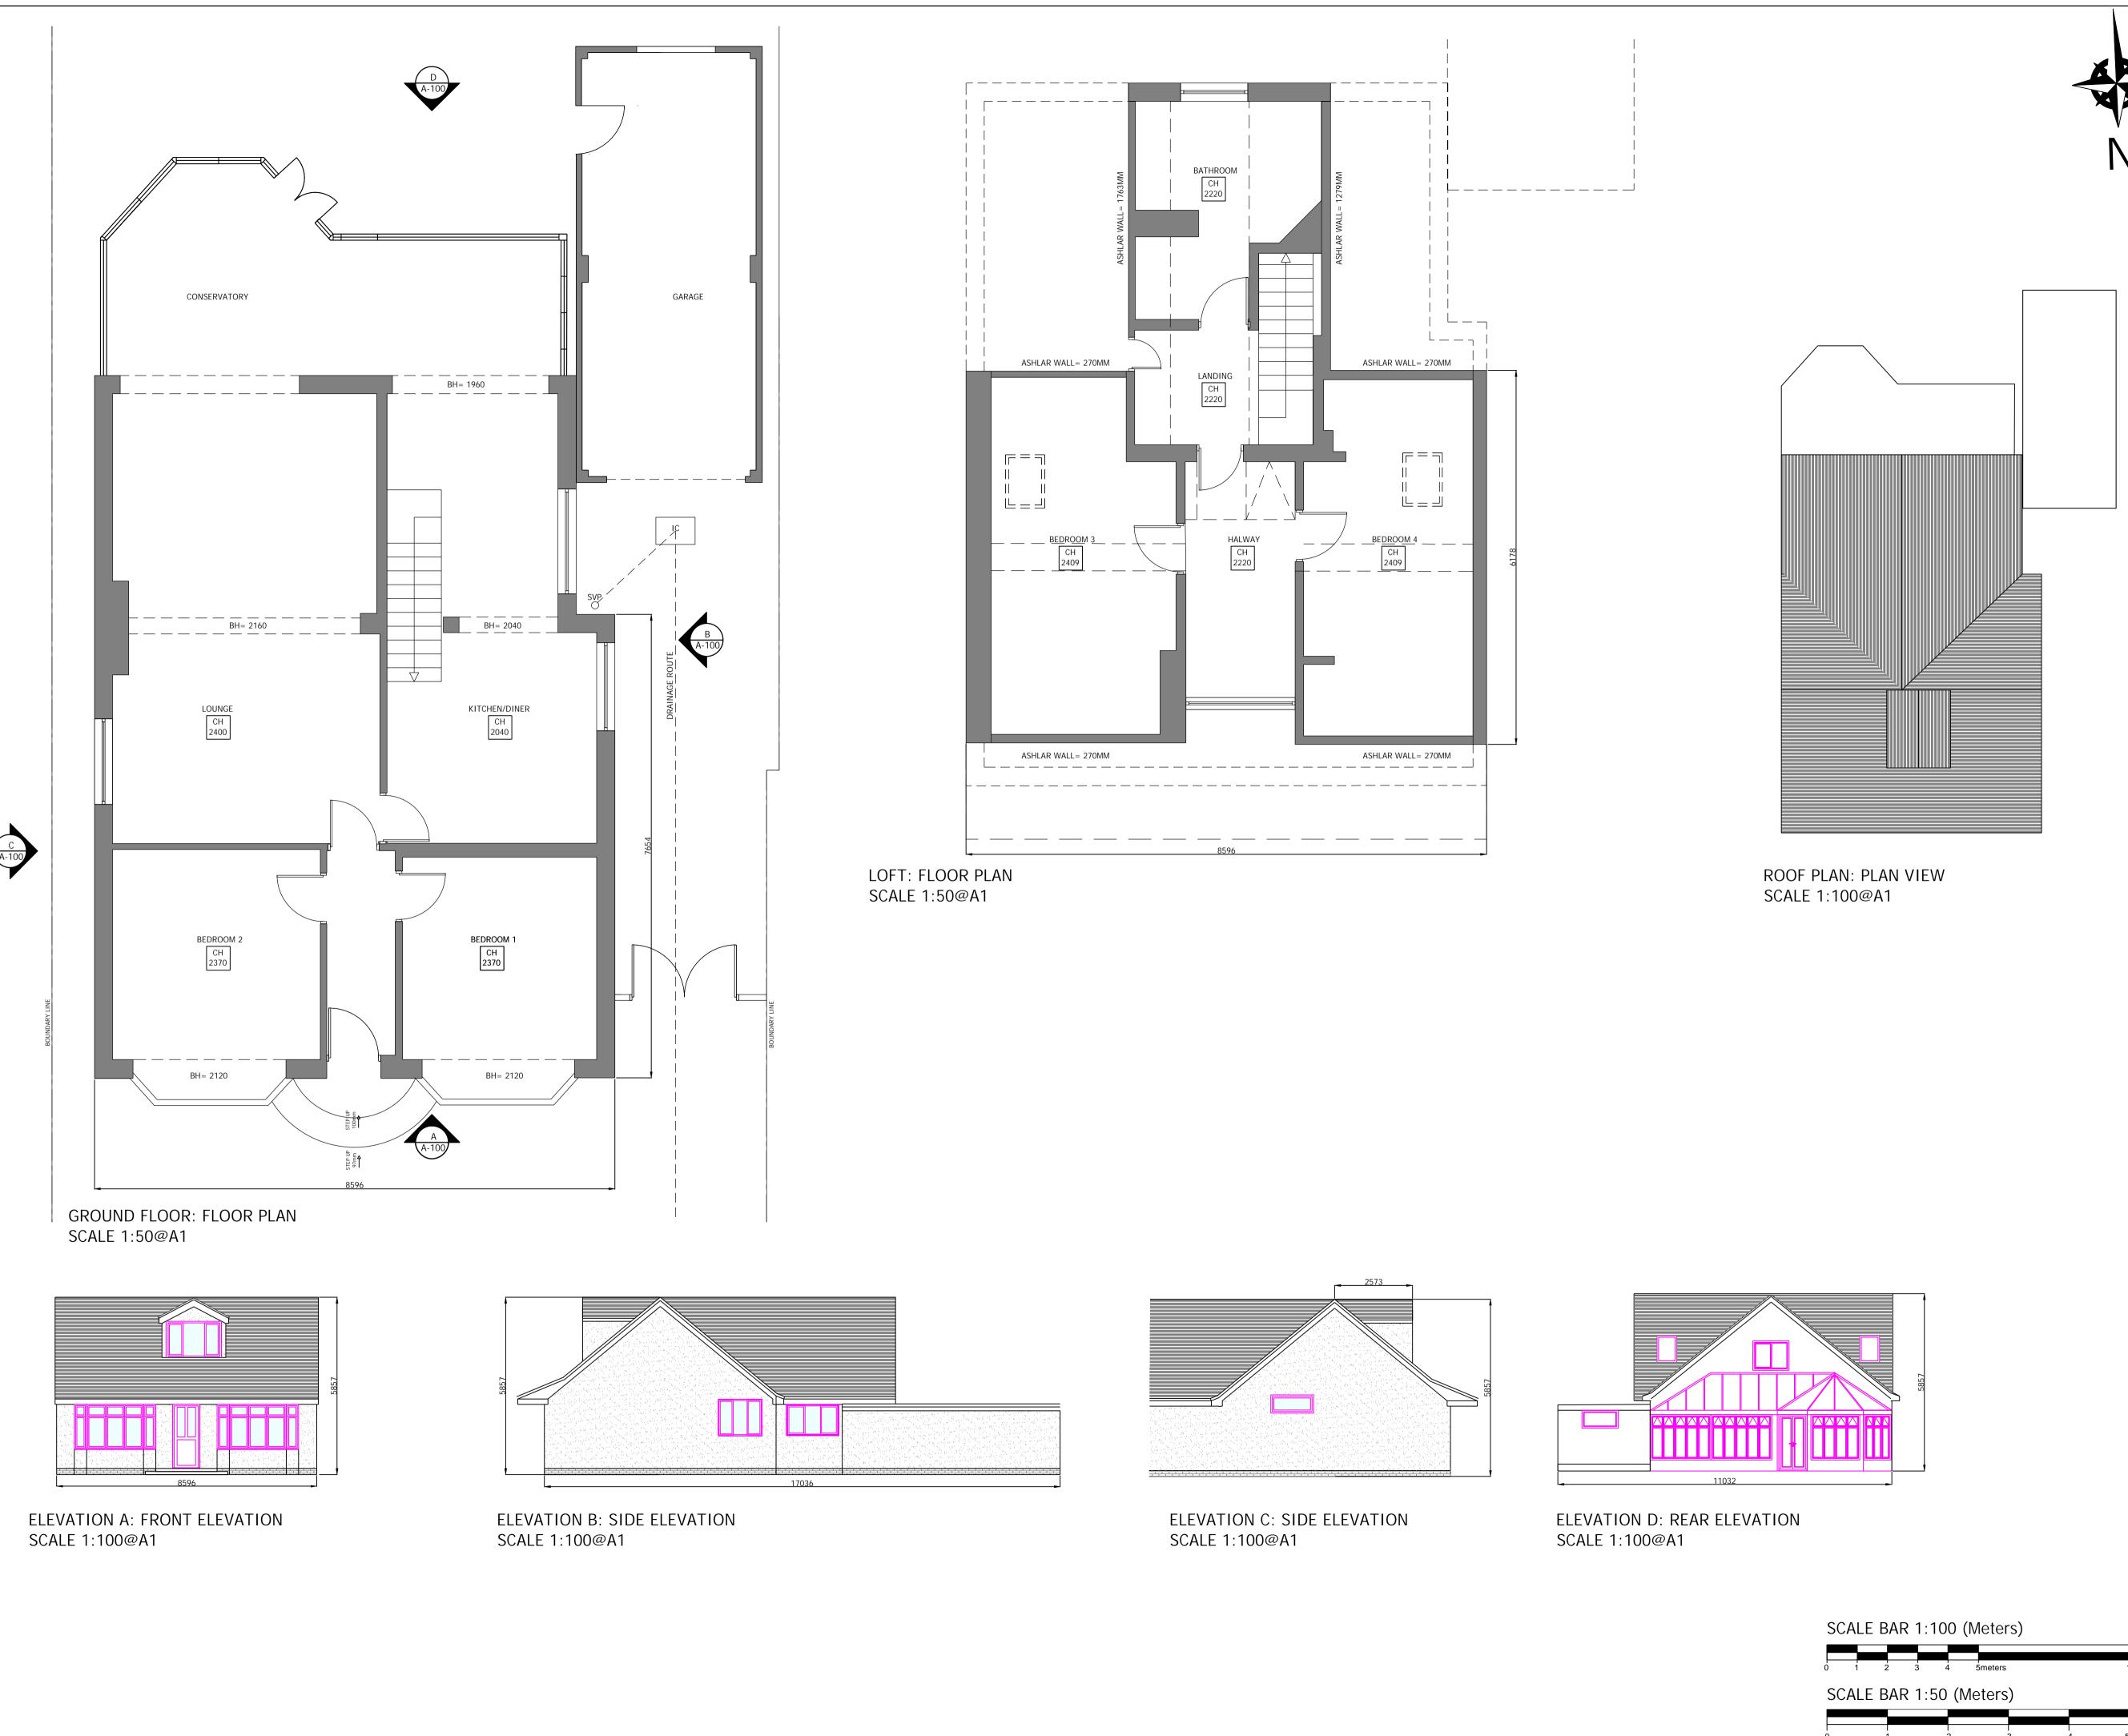

HOLLAND ROAD

PROJECT NUMBER: 9000\_0150

PROJECT ADDRESS:
26 HOLLAND ROAD LITLLE CLACTON ESSEX CO16 9RS

DRAWING NAME:
EXISTING FLOOR PLANS AND
ELEVATIONS

PLANNING APPLICATION

DRAWING NUMBER: REVISION: 00150-A-100 00

SCALE: DRAWING STATUS: AS SHOWN@A1 EXISTING

DATE: DRAWN: DRAWN: B.Ann B.Ann