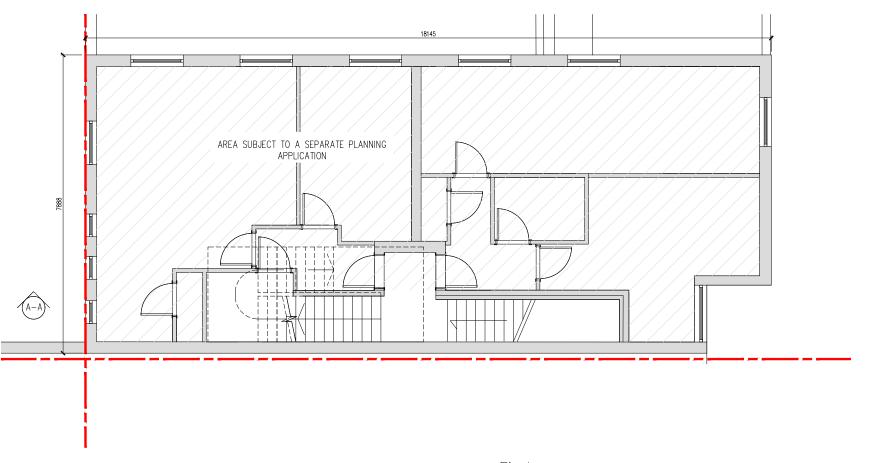

For the avoidance of doubt all dimensions are measured to wall structure and not the finishes unless otherwise stated.

Where any discrepancy is found to exist within or between drawings and/or documents it should be reported to the architect immediately.