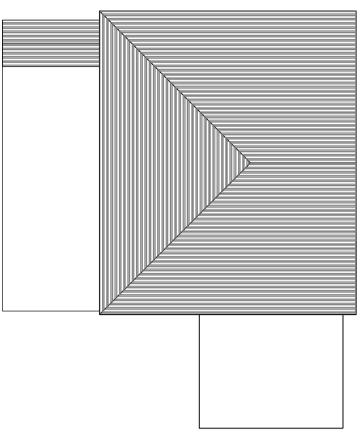

SCALE 1:50@A1

ROOF PLAN: PLAN VIEW SCALE 1:100@A1

SCALE 1:50@A1

SCALE 1:50@A1

GENERAL NOTES: 1. THE DRAWING IS INTENDED FOR THE LOCAL AUTHORITY TO HELP ILLUSTRATE COMPLIANCE TO THE BUILDINGS REGS. SHOULD THE CONTRACTOR FOOLOW THE DRAWINGS THEY ARE TO TAKE RESPONSIBILITY FOR THE CONSTRUCTION OF THE BUILDING INCLUDING COMPLIANCE TO THE PETALS INCLUDING COMPLIANCE TO THE REGS, FINAL DETAILS,