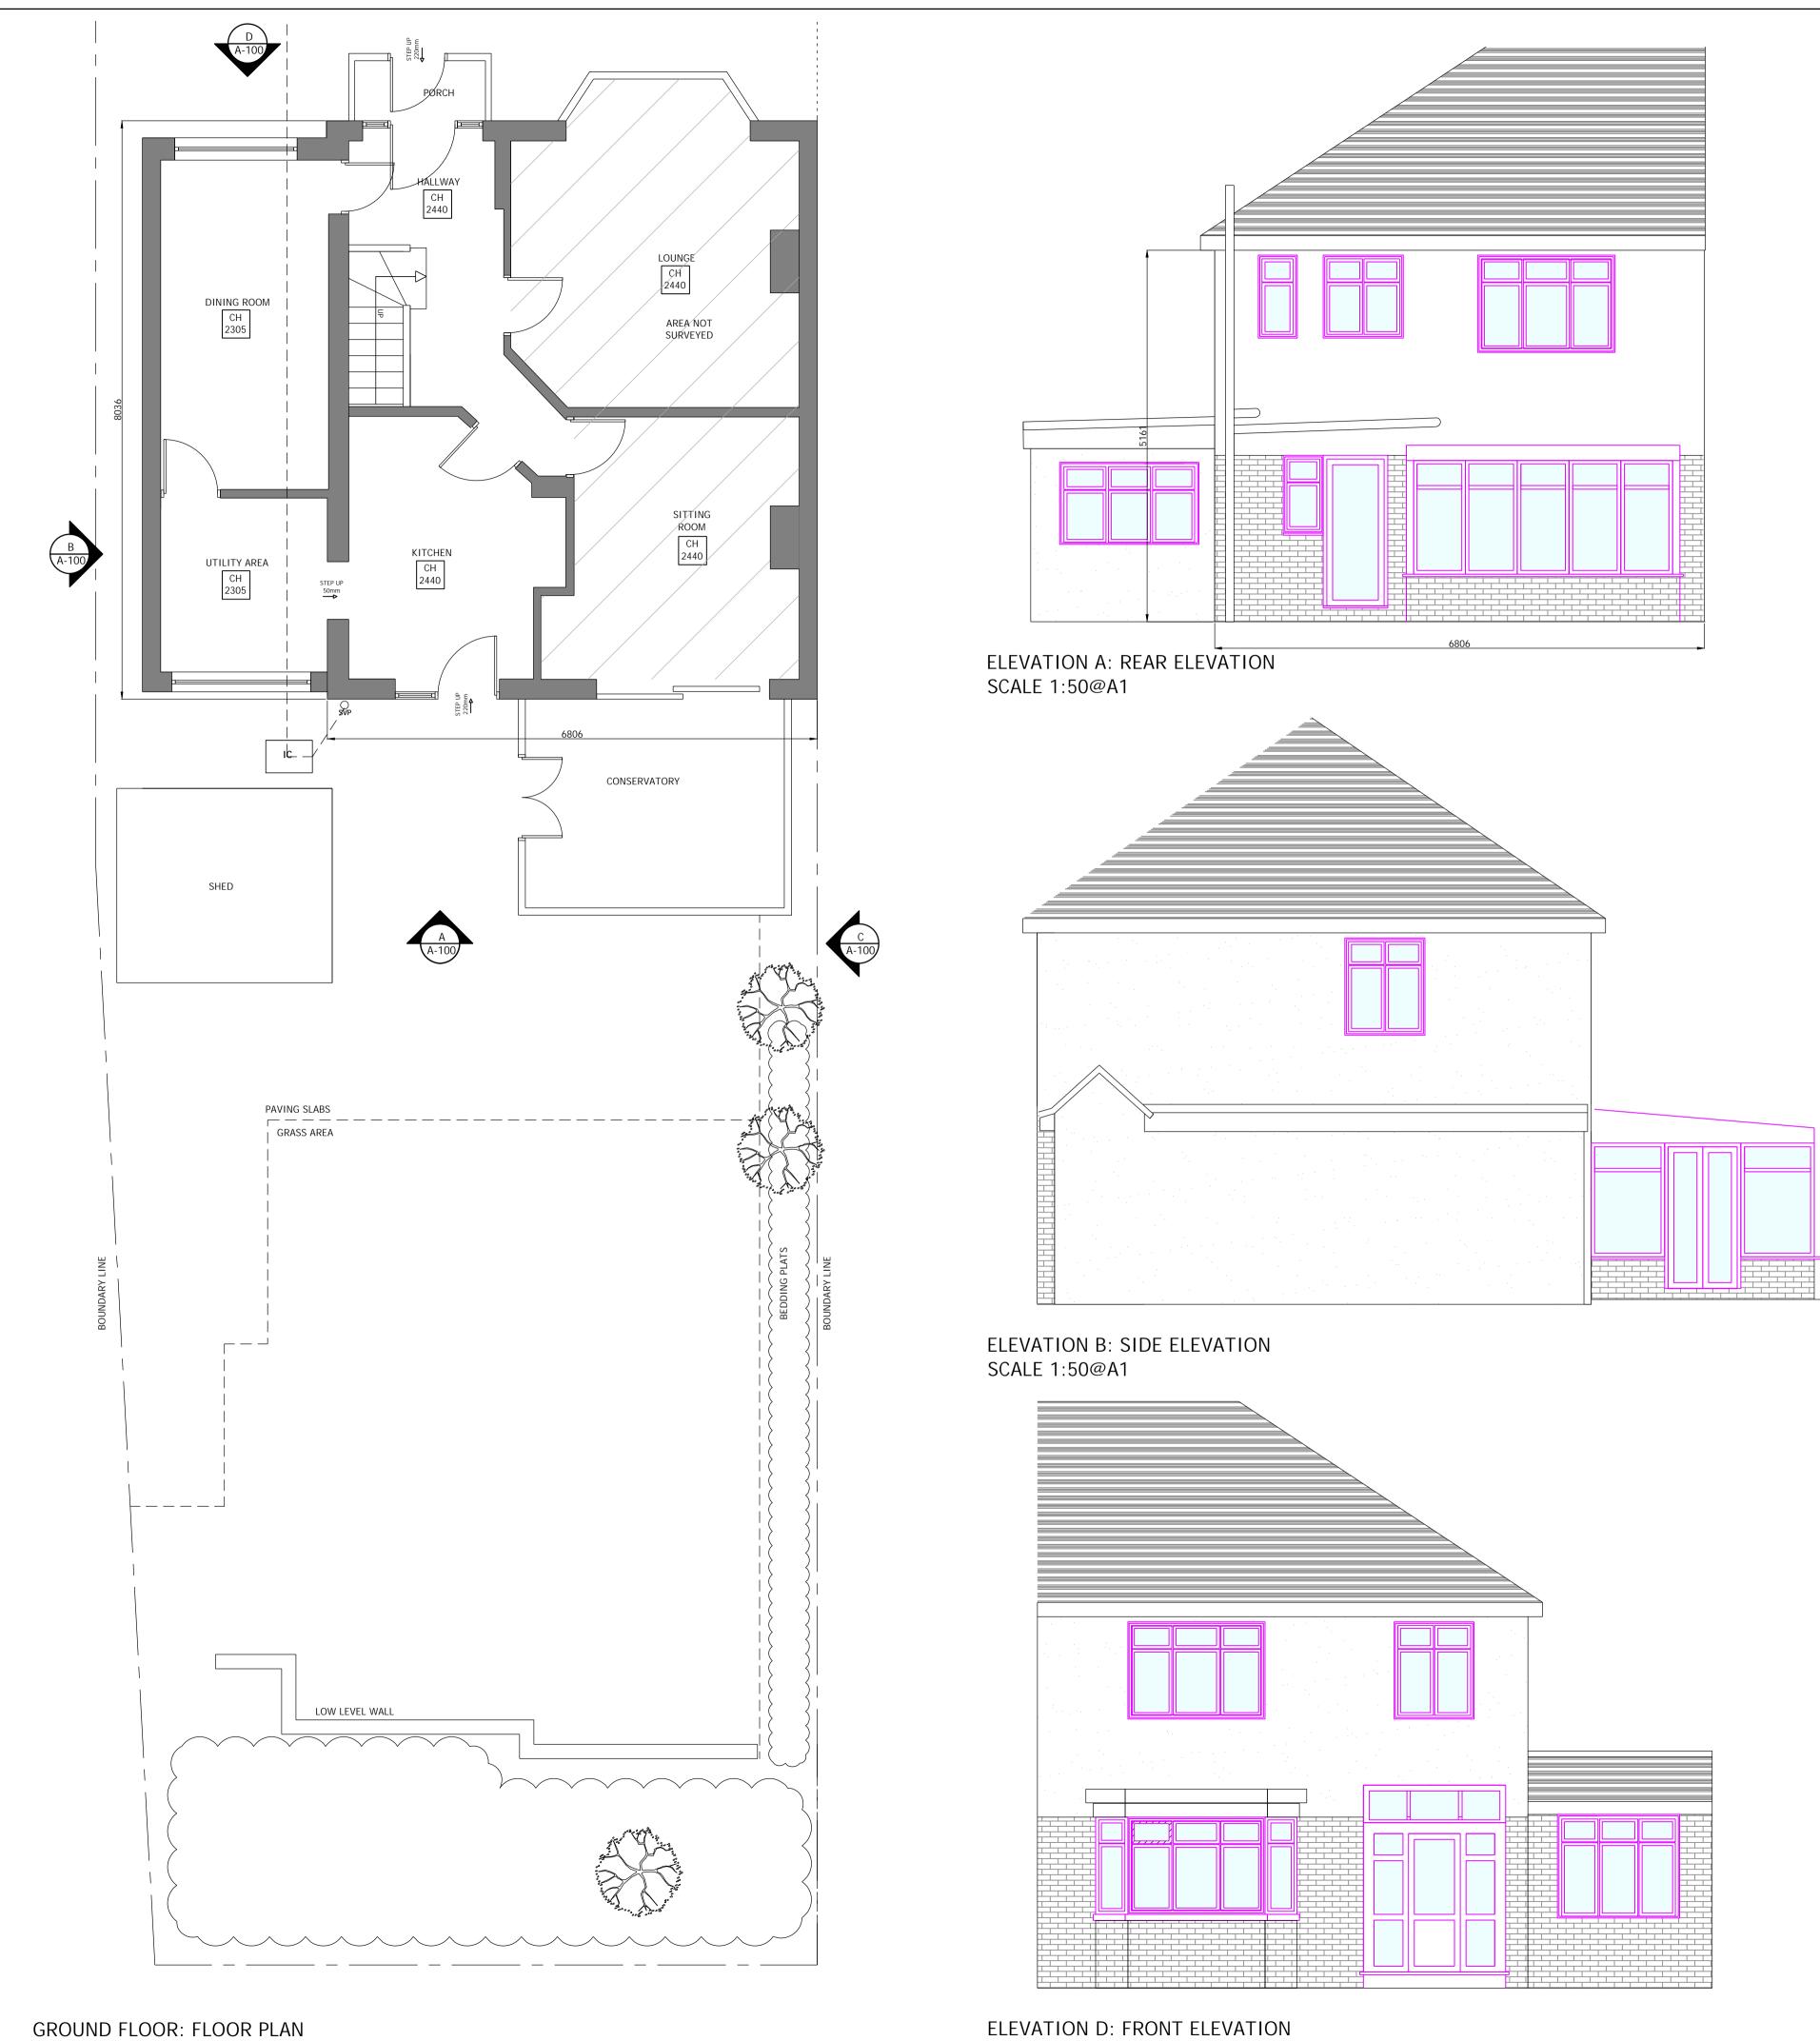

SCALE 1:50@A1

ROOF PLAN: PLAN VIEW SCALE 1:100@A1

SCALE 1:50@A1

SCALE 1:50@A1

GENERAL NOTES: 1. THE DRAWING IS INTENDED FOR THE LOCAL AUTHORITY TO HELP ILLUSTRATE COMPLIANCE TO THE BUILDINGS REGS. SHOULD THE CONTRACTOR FOOLOW THE DRAWINGS THEY ARE TO TAKE RESPONSIBILITY FOR THE CONSTRUCTION OF THE BUILDING INCLUDING COMPLIANCE TO THE PETALS INCLUDING COMPLIANCE TO THE REGS, FINAL DETAILS,