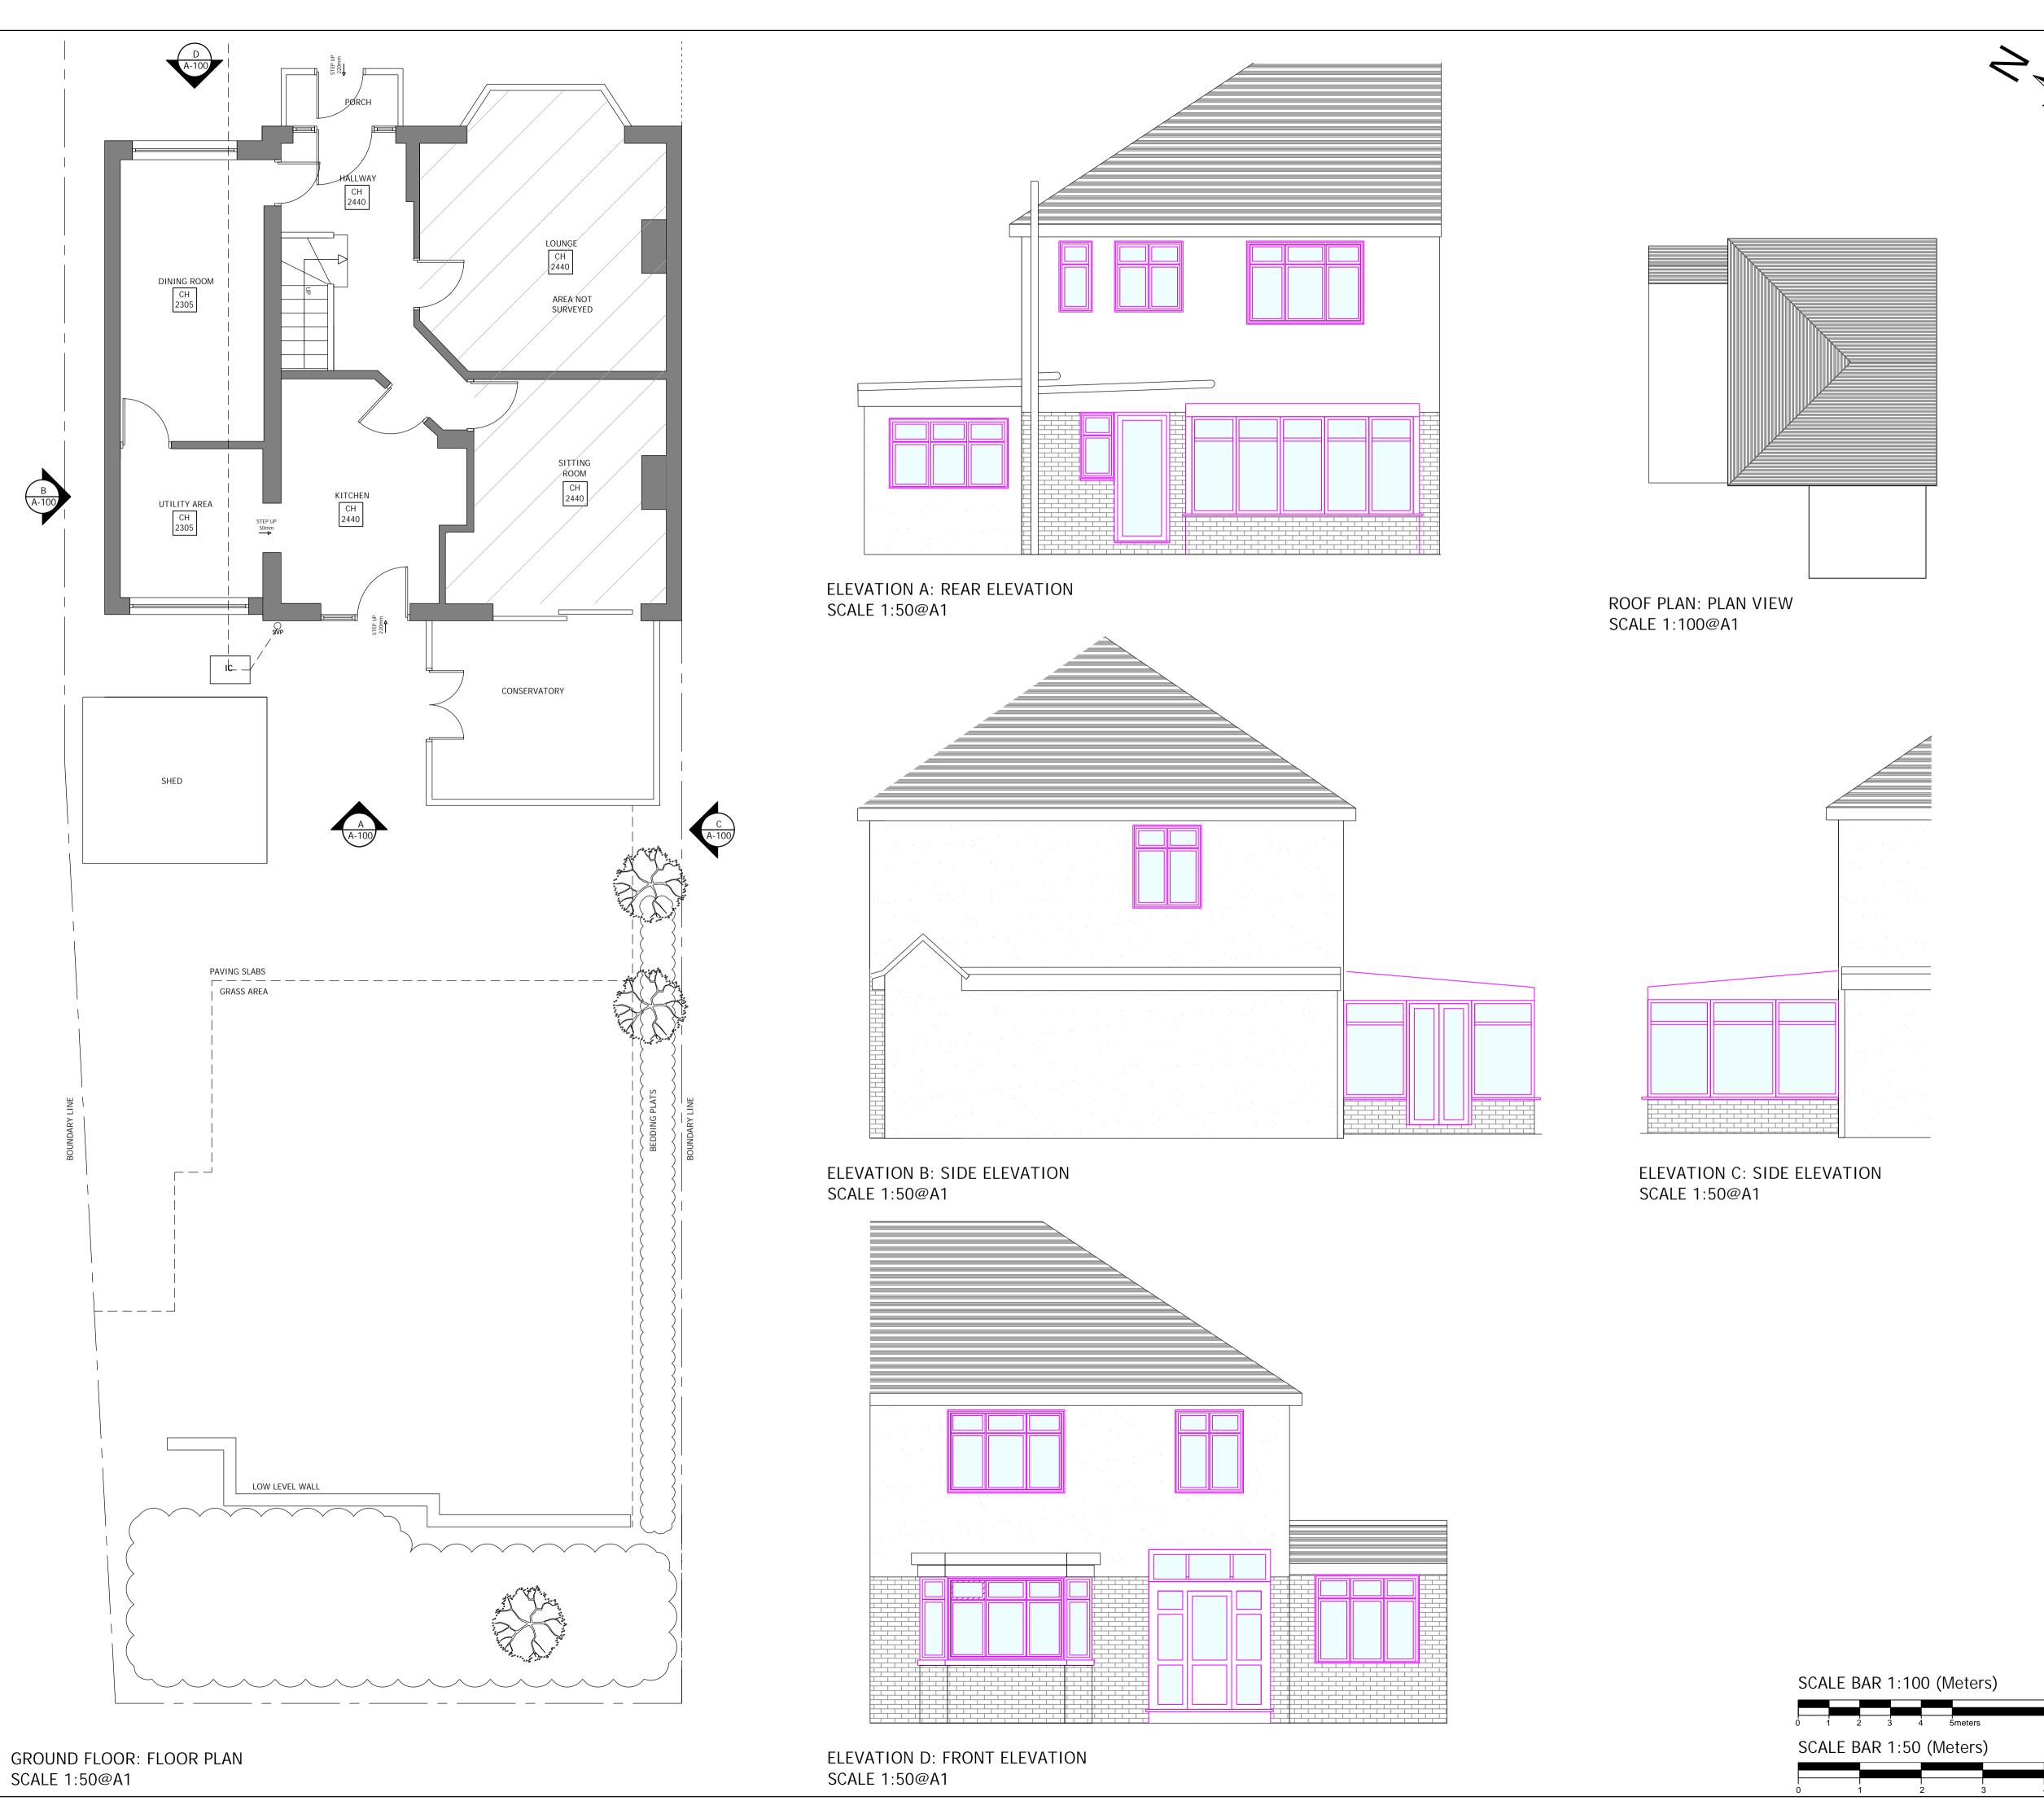

KENILWORTH ROAD

PROJECT NUMBER: 9000\_0152

PROJECT ADDRESS:
22 KENILWORTH ROAD HOLLAND ON SEA ESSEX

DRAWING NAME:
EXISTING FLOOR PLANS AND
ELEVATIONS

PLANNING APPLICATION

DRAWING NUMBER: REVISION: 0152-A-100

SCALE: DRAWING STATUS: EXISTING

26.12.2023 B.Ann

B.Ann