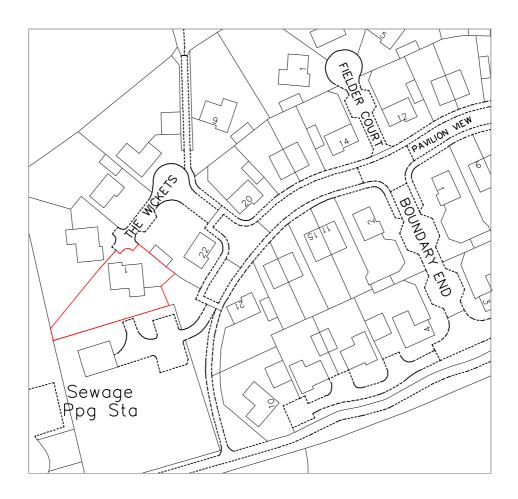

North Point Determined From Ordnance Survey Data Crown Copyright See Date of Drawing Issue.

| or disclosed to a third party without written permission © .        |                                                    |                  |      |  |  |  |  |
|---------------------------------------------------------------------|----------------------------------------------------|------------------|------|--|--|--|--|
| Scalable for Planning Purposes Only                                 |                                                    |                  |      |  |  |  |  |
| 1 The Wickets,<br>Elmstead Market,<br>Colchester<br>CO7 7GR         |                                                    |                  |      |  |  |  |  |
| Project                                                             | <sup>roject</sup> Proposed Garage<br>Location Plan |                  |      |  |  |  |  |
| A & P Designs Architectural Plans, Building Consultants & Surveyors |                                                    |                  |      |  |  |  |  |
| Job/ Dr                                                             | awing No.                                          | Drawn By         | Rev. |  |  |  |  |
|                                                                     | 6093/01                                            | JPL              |      |  |  |  |  |
| Scale                                                               | 1:1250 @ A4                                        | Date<br>Jan 2024 |      |  |  |  |  |