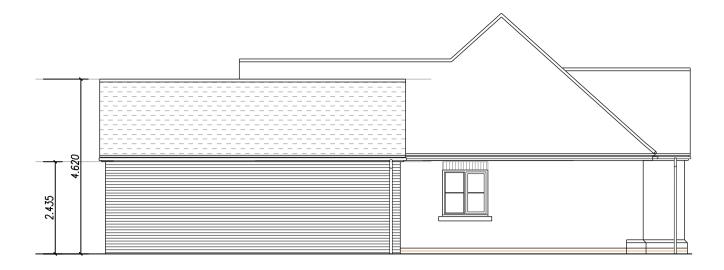

## North Side Elevation

Ground Floor Plan

South Side Elevation

Roof Plan

B Add french doors to rear of garage for natural light to work bench

A Extended length of garage at clients request.

No. Revision Date