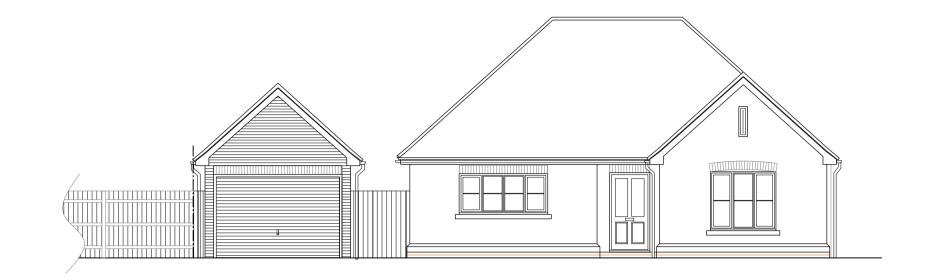

## Front Elevation

Materials

Walls; Red facing brickwork to match host dwelling Roof; Slate Tiles to match adjacent detached garage Door; White Composite doors to match adjacent properties