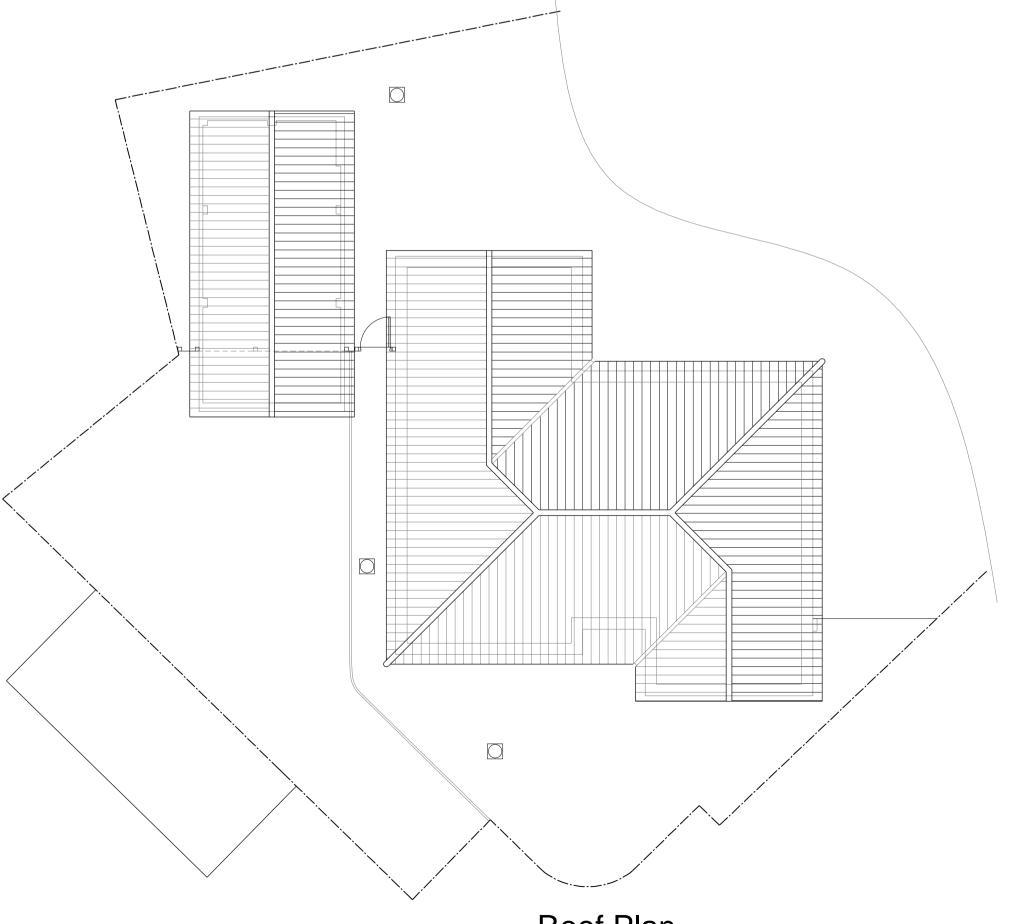

## North Side Elevation

Ground Floor Plan

South Side Elevation

Roof Plan

B Add french doors to rear of garage for natural light to work bench

A Extended length of garage at clients request.

No. Revision Date