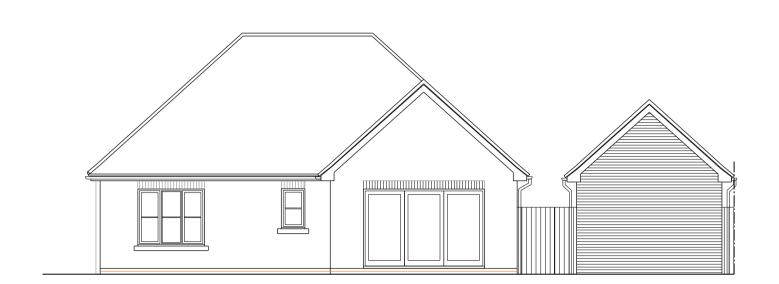

## Front Elevation

Materials

Walls; Red facing brickwork to match host dwelling Roof; Slate Tiles to match adjacent detached garage Door; White Composite doors to match adjacent properties

## North Side Elevation

Ground Floor Plan

South Side Elevation

Roof Plan

B Add french doors to rear of garage for natural light to work bench

A Extended length of garage at clients request.

No. Revision Date