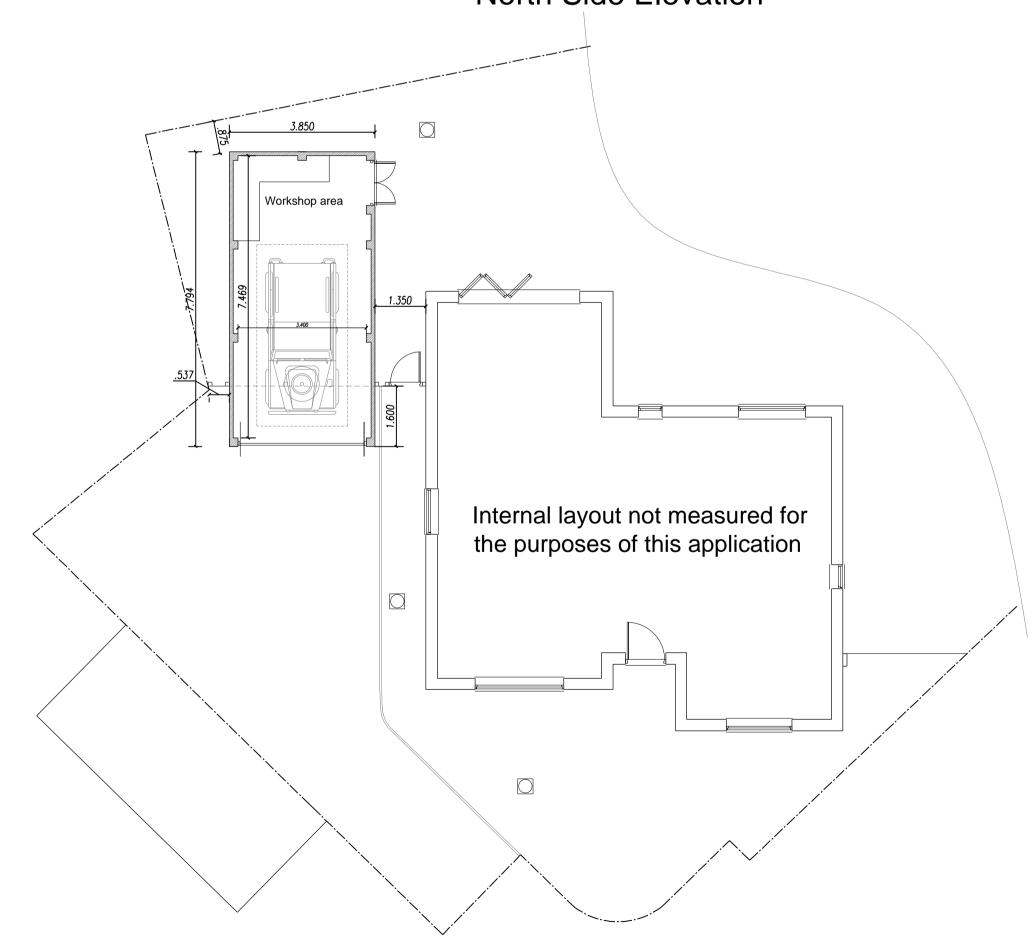

## North Side Elevation

Ground Floor Plan

South Side Elevation

Roof Plan

B Add french doors to rear of garage for natural light to work bench

A Extended length of garage at clients request.

No. Revision Date