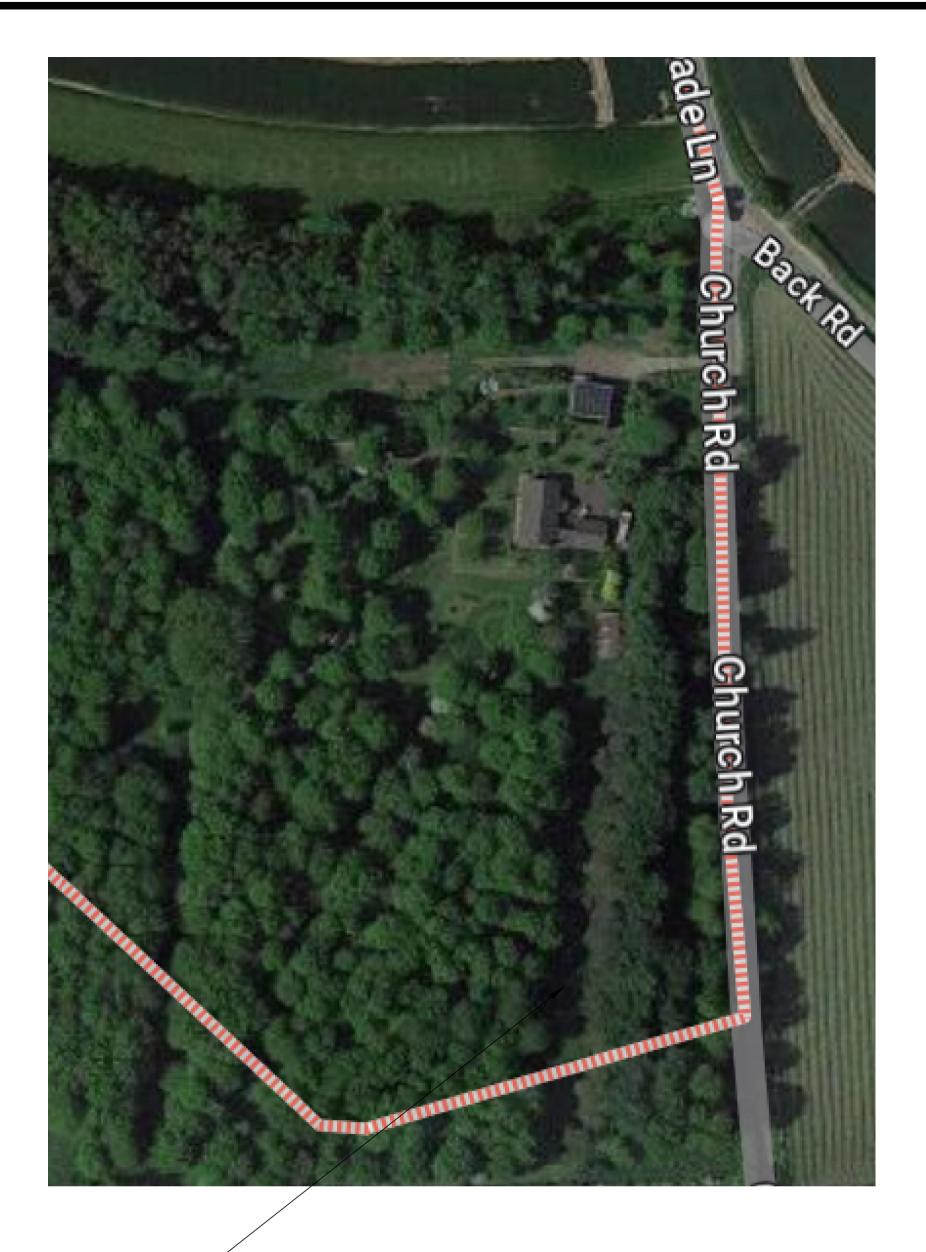

natural break in the wooded area to lay the new driveway

Do not scale from this drawing. Use written dimensions only. Always check with designer.

| Andy Warnes BA.HNC(Bldg)<br>Planning and Building Consultant<br>Tel:<br>07745 298591<br>EMail:<br>aswarnes2@gmail.com |                                                 |
|-----------------------------------------------------------------------------------------------------------------------|-------------------------------------------------|
| Client                                                                                                                | MR.J.HUNDAL                                     |
| Project                                                                                                               | Address                                         |
| SL<br>YE<br>NC                                                                                                        | IEWOOD<br>ADE LANE<br>LVERTON<br>RWICH<br>147PR |
| Scales                                                                                                                | as shown on the plan                            |
| Date                                                                                                                  | 21.02.2024                                      |
| Dwg No                                                                                                                | 02.JH.2024                                      |
|                                                                                                                       | Dwg By Checked By                               |
| l                                                                                                                     |                                                 |