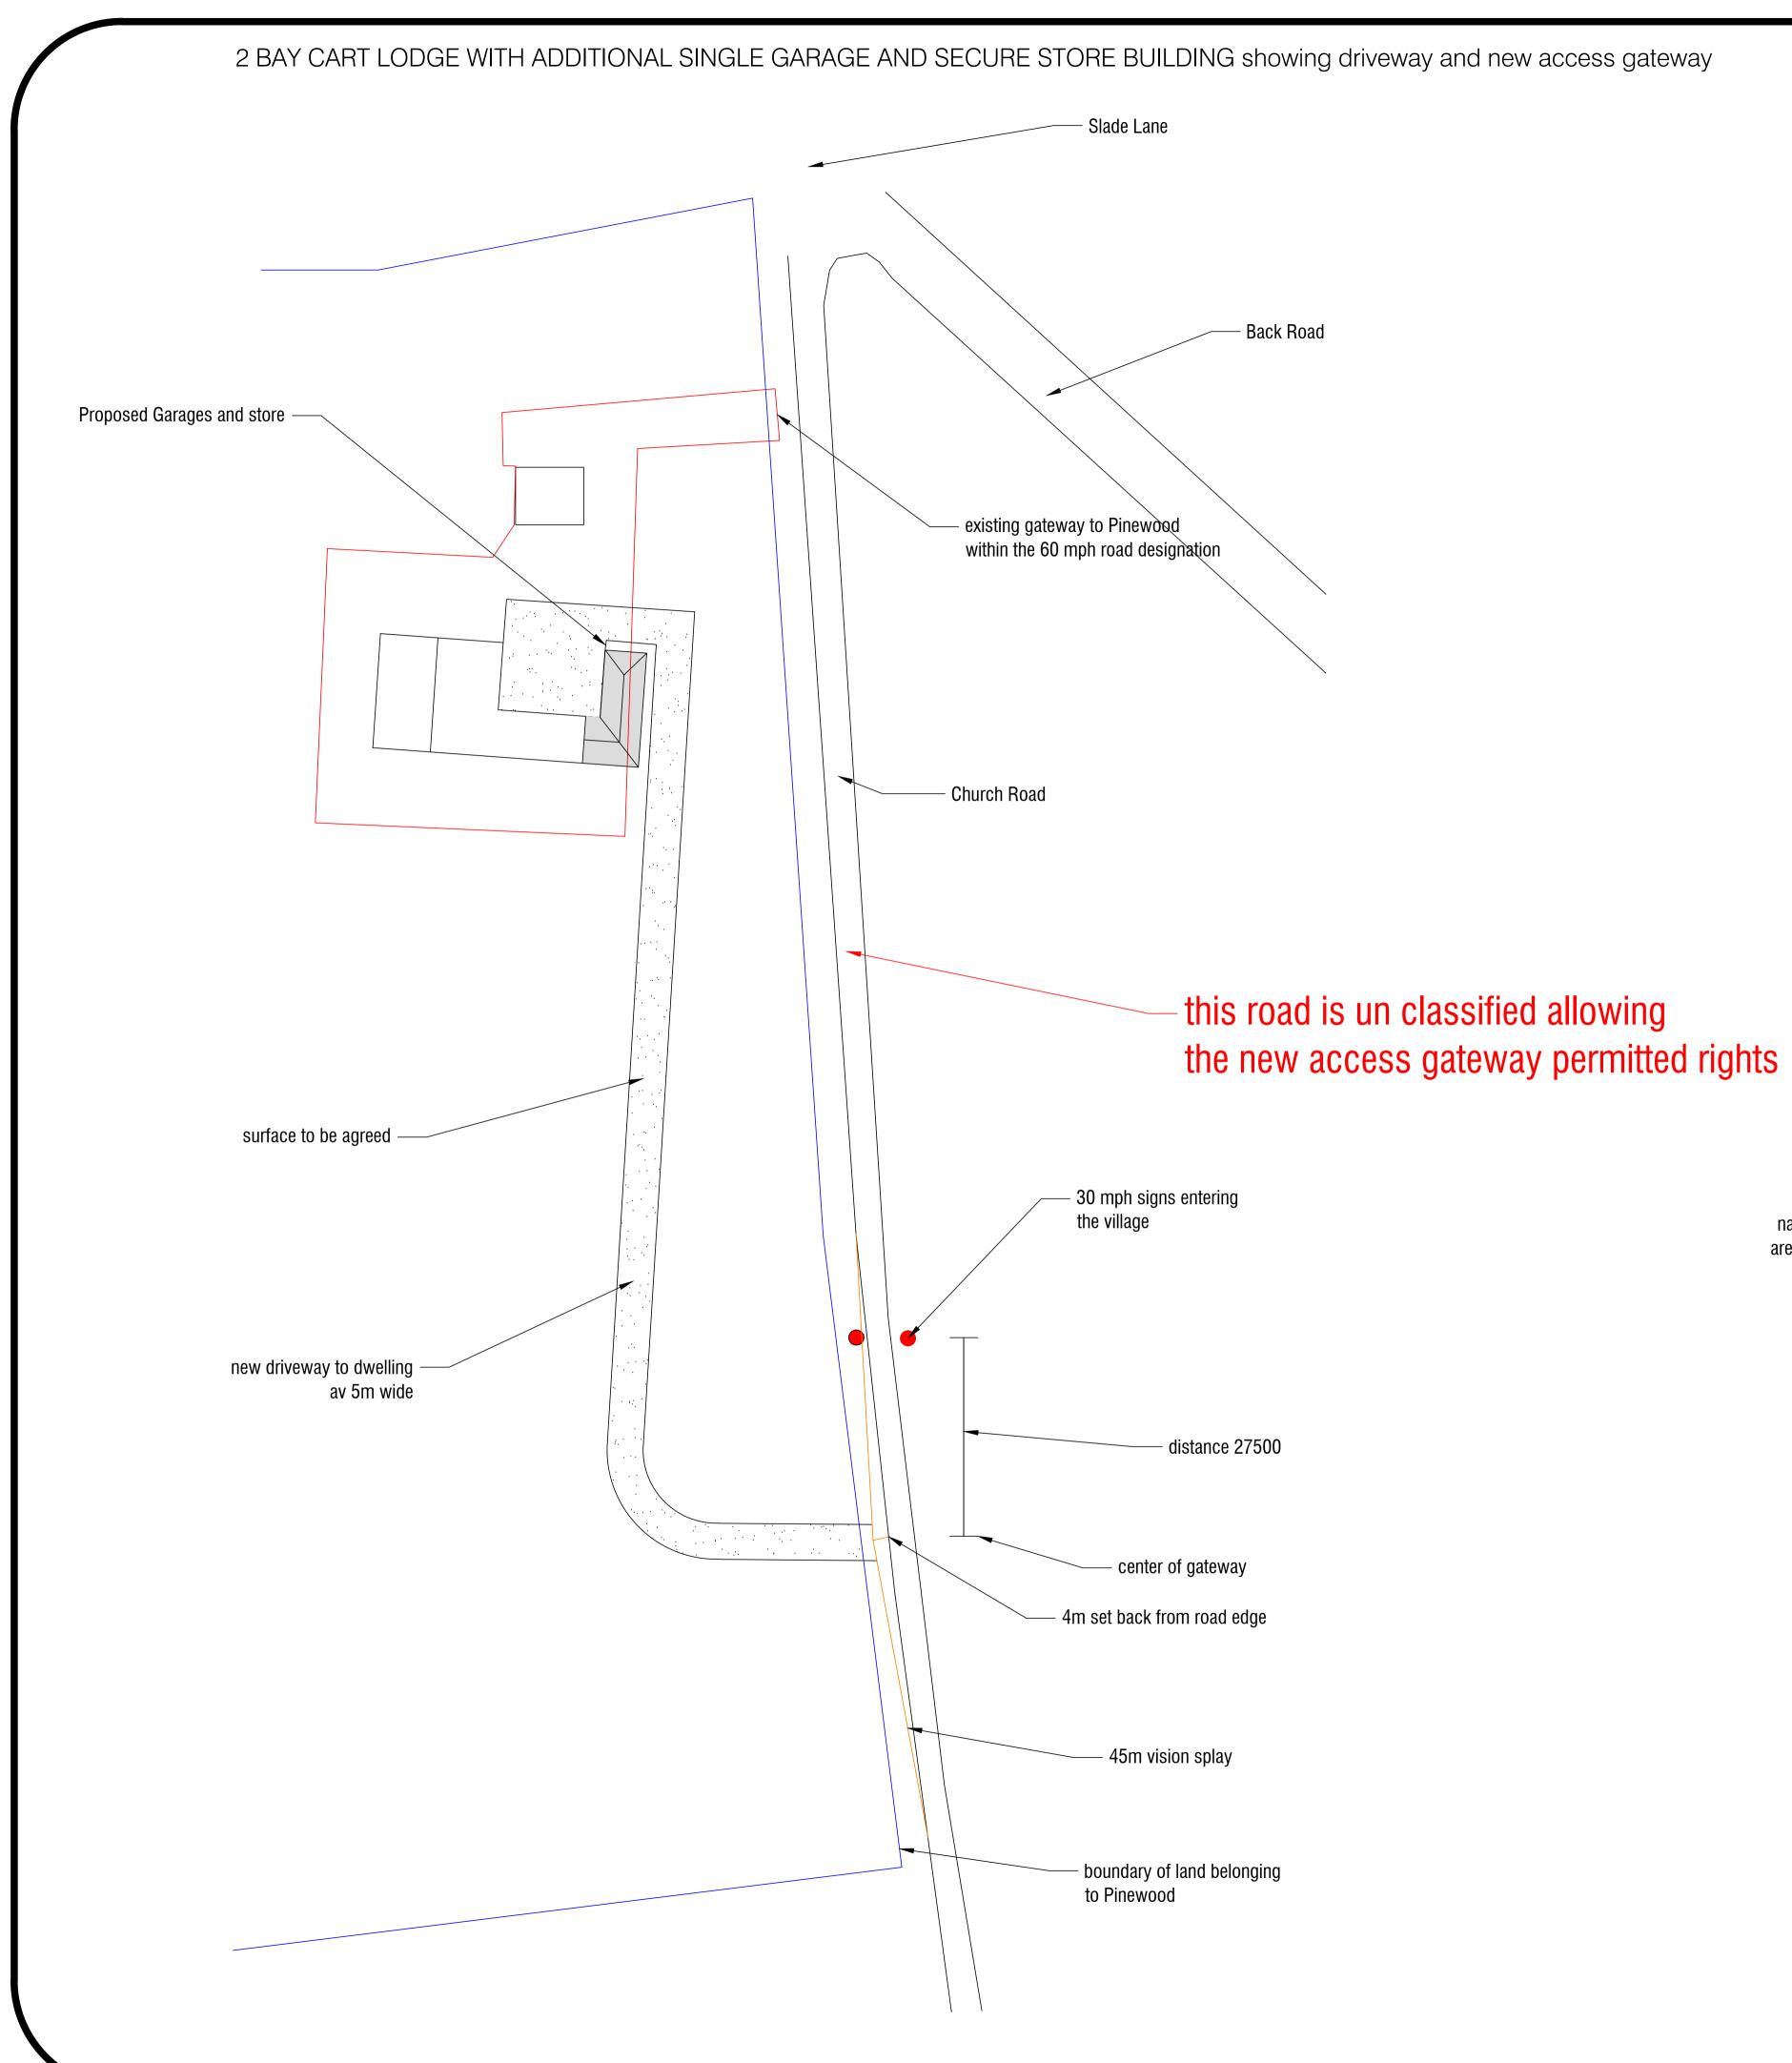

natural break in the wooded area to lay the new driveway

Do not scale from this drawing. Use written dimensions only. Always check with designer.

| Andy Warnes BA.HNC(Bldg)<br>Planning and Building Consultant<br>Tel:<br>07745 298591<br>EMail:<br>aswarnes2@gmail.com |                                                 |
|-----------------------------------------------------------------------------------------------------------------------|-------------------------------------------------|
| Client                                                                                                                | MR.J.HUNDAL                                     |
| Project                                                                                                               | Address                                         |
| SL<br>YE<br>NC                                                                                                        | IEWOOD<br>ADE LANE<br>LVERTON<br>RWICH<br>147PR |
| Scales                                                                                                                | as shown on the plan                            |
| Date                                                                                                                  | 21.02.2024                                      |
| Dwg No                                                                                                                | 02.JH.2024                                      |
|                                                                                                                       | Dwg By Checked By                               |
| l                                                                                                                     |                                                 |