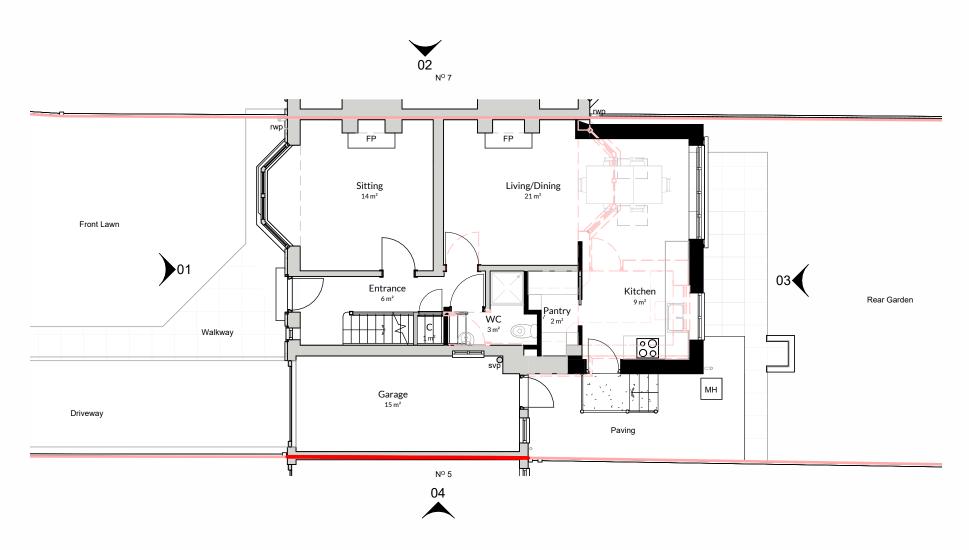

**Rear View** 

Proposed Site Plan
1:100



## Proposed First Floor Plan 1:100





| REV | DESCRIPTION                   | BY | CHECK | DATE       |
|-----|-------------------------------|----|-------|------------|
| P01 | First Issue                   | SD | CB    | 30/10/2023 |
| P02 | Revised per client's comments | SD | CB    | 21/11/2023 |
| P03 | Revised per client's comments | SD | CB    | 08/12/2023 |

| 0m                      | 2m | 4m |  | 6m |  | 8m |  | 10m |
|-------------------------|----|----|--|----|--|----|--|-----|
| VISUAL SCALE 1:100 @ A1 |    |    |  |    |  |    |  |     |



01-West Elevation 1:100



**03-East Elevation** 1:100



02-North Elevation 1:100



04-South Elevation 1:100



| ı            |                                          |
|--------------|------------------------------------------|
| STATUS:      | PRELIMINARY