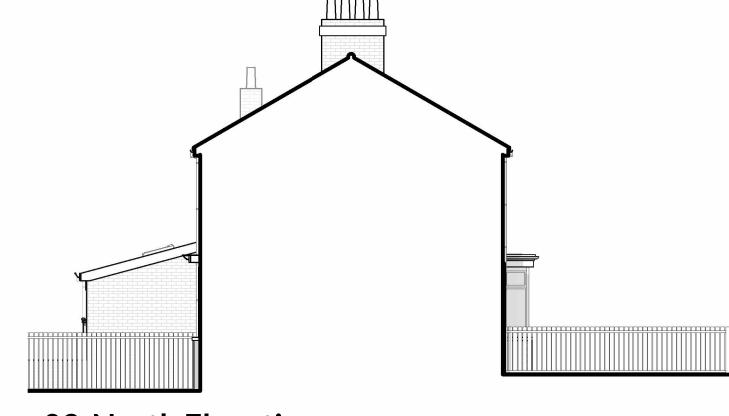

**03-East Elevation** 1:100

02-North Elevation 1:100

04-South Elevation 1:100

| ı            |                                          |
|--------------|------------------------------------------|
| STATUS:      | PRELIMINARY                              |
| PROJECT:     | 6 The Villas, North Gosforth,<br>NE136PF |
| DESCRIPTION: | Pr_Plans _and_Elevations_Opt_            |
|              |                                          |