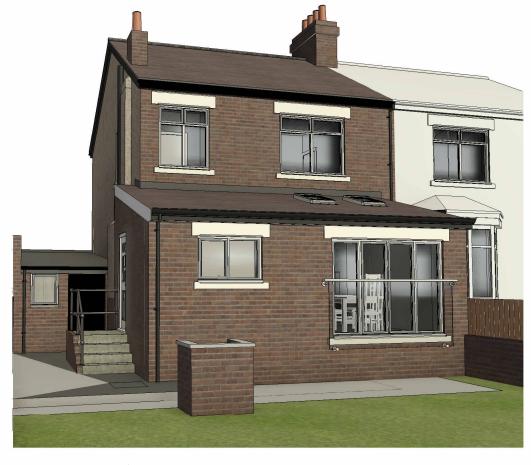

**Rear View** 

Proposed Site Plan
1:100



## Proposed First Floor Plan 1:100





| REV | DESCRIPTION                   | BY | CHECK | DATE       |
|-----|-------------------------------|----|-------|------------|
| P01 | First Issue                   | SD | CB    | 30/10/2023 |
| P02 | Revised per client's comments | SD | CB    | 21/11/2023 |
| P03 | Revised per client's comments | SD | CB    | 08/12/2023 |

| 0m                      | 2m | 4m |  | 6m |  | 8m |  | 10m |
|-------------------------|----|----|--|----|--|----|--|-----|
| VISUAL SCALE 1:100 @ A1 |    |    |  |    |  |    |  |     |



01-West Elevation 1:100



**03-East Elevation** 1:100



02-North Elevation 1:100



04-South Elevation 1:100



| ı            |                                          |
|--------------|-