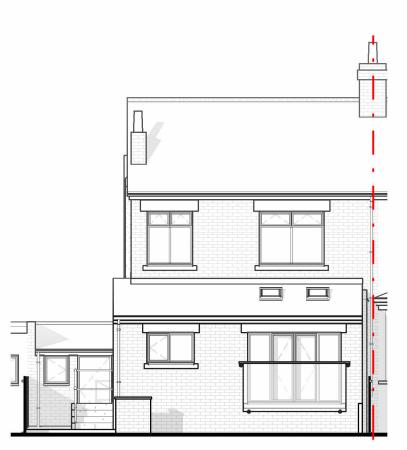

**Rear View** 

Proposed Site Plan
1:100



## Proposed First Floor Plan 1:100





| REV | DESCRIPTION                   | BY | CHECK | DATE       |
|-----|-------------------------------|----|-------|------------|
| P01 | First Issue                   | SD | CB    | 30/10/2023 |
| P02 | Revised per client's comments | SD | CB    | 21/11/2023 |
| P03 | Revised per client's comments | SD | CB    | 08/12/2023 |

| 0m                      | 2m | 4m |  | 6m |  | 8m |  | 10m |
|-------------------------|----|----|--|----|--|----|--|-----|
| VISUAL SCALE 1:100 @ A1 |    |    |  |    |  |    |  |     |



01-West Elevation 1:100



**03-East Elevation** 1:100



02-North Elevation 1:100



04-South Elevation 1:100



| ı            |                                          |
|--------------|------------------------------------------|
| STATUS:      | PRELIMINARY                              |
| PROJECT:     | 6 The Villas, North Gosforth,<br>NE136PF |
| DESCRIPTION: | Pr_Plans _and_Elevations_Opt_            |
|              |                                          |

1:100

PROJECT NO. DRAWING NO.

31610

October 2023

O. DRAWING NO. REV. XX-XX-GA-1101 P03

NORTH EAST STUDIO
Gateshead, NE11 0RU
0191 420 3090

YORKSHIRE STUDIO Otley, LS21 3JP 0194 367 0003

www.nicholsonnairn.com



DISCREPANCIES, AMBIGUITIES AND/OR OMISSIONS BETWEEN THIS DRAWING AND INFORMATION PROVIDED ELSEWHERE MUST BE REPORTED TO THE ARCHITE