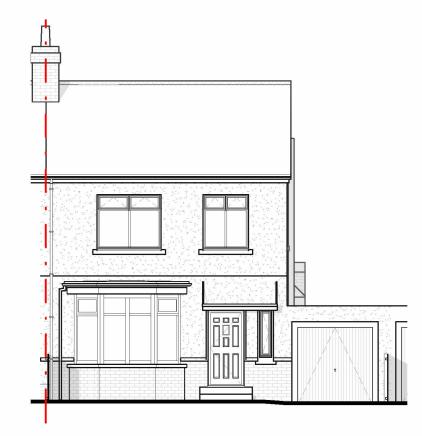

| 0m                      | 2m | 4m |  | 6m |  | 8m |  | 10m |
|-------------------------|----|----|--|----|--|----|--|-----|
| VISUAL SCALE 1:100 @ A1 |    |    |  |    |  |    |  |     |

01-West Elevation 1:100