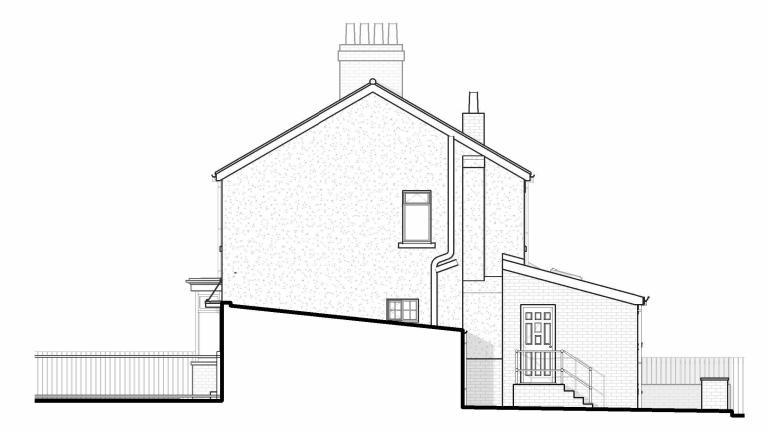

**03-East Elevation** 1:100

02-North Elevation 1:100

04-South Elevation 1:100

| ı            |                                          |
|--------------|------------------------------------------|
| STATUS:      | PRELIMINARY                              |
| PROJECT:     | 6 The Villas, North Gosforth,<br>NE136PF |
| DESCRIPTION: | Pr_Plans _and_Elevations_Opt_            |
|              |                                          |