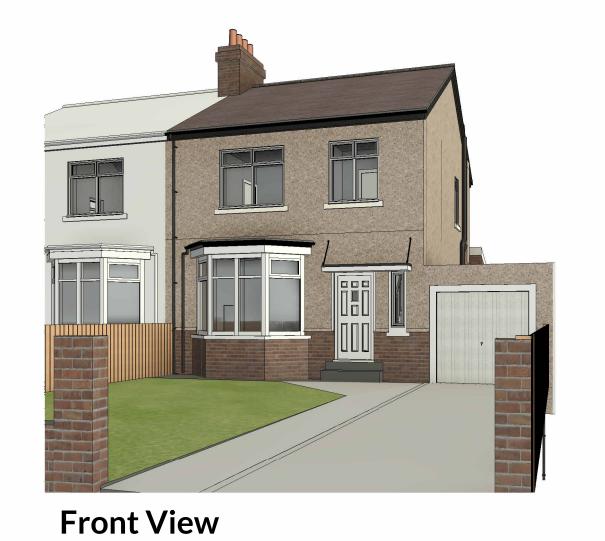

**Rear View** 

Proposed Site Plan
1:100



## Proposed First Floor Plan 1:100





| REV | DESCRIPTION                   | BY | CHECK | DATE       |
|-----|-------------------------------|----|-------|------------|
| P01 | First Issue                   | SD | CB    | 30/10/2023 |
| P02 | Revised per client's comments | SD | CB    | 21/11/2023 |
| P03 | Revised per client's comments | SD | CB    | 08/12/2023 |

| 0m                      | 2m | 4m |  | 6m |  | 8m |  | 10m |
|-------------------------|----|----|--|----|--|----|--|-----|
| VISUAL SCALE 1:100 @ A1 |    |    |  |    |  |    |  |     |



01-West Elevation 1:100



**03-East Elevation** 1:100



02-North Elevation 1:100



04-South Elevation 1:100



| ı            |                                          |
|--------------