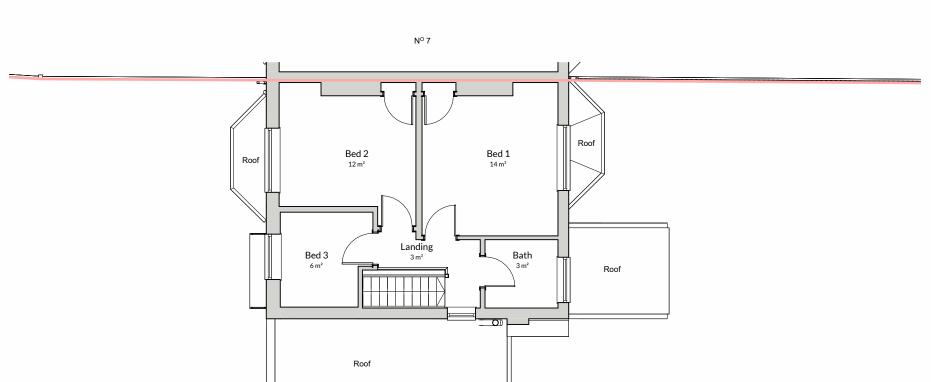

Front View

**Rear View** 

**00-Location\_Plan** 1:1250

**05-Ground\_Floor** 1:100

West Elevation 1:100

**North Elevation** 1:100

**East Elevation** 1:100

**South Elevation** 1:100