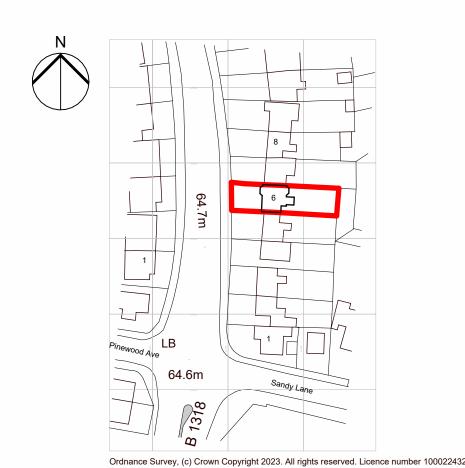

Front View

**Rear View** 

**00-Location\_Plan** 1:1250

**05-Ground\_Floor** 1:100

West Elevation 1:100

**North Elevation** 1:100

**East Elevation** 1:100

**South Elevation** 1:100