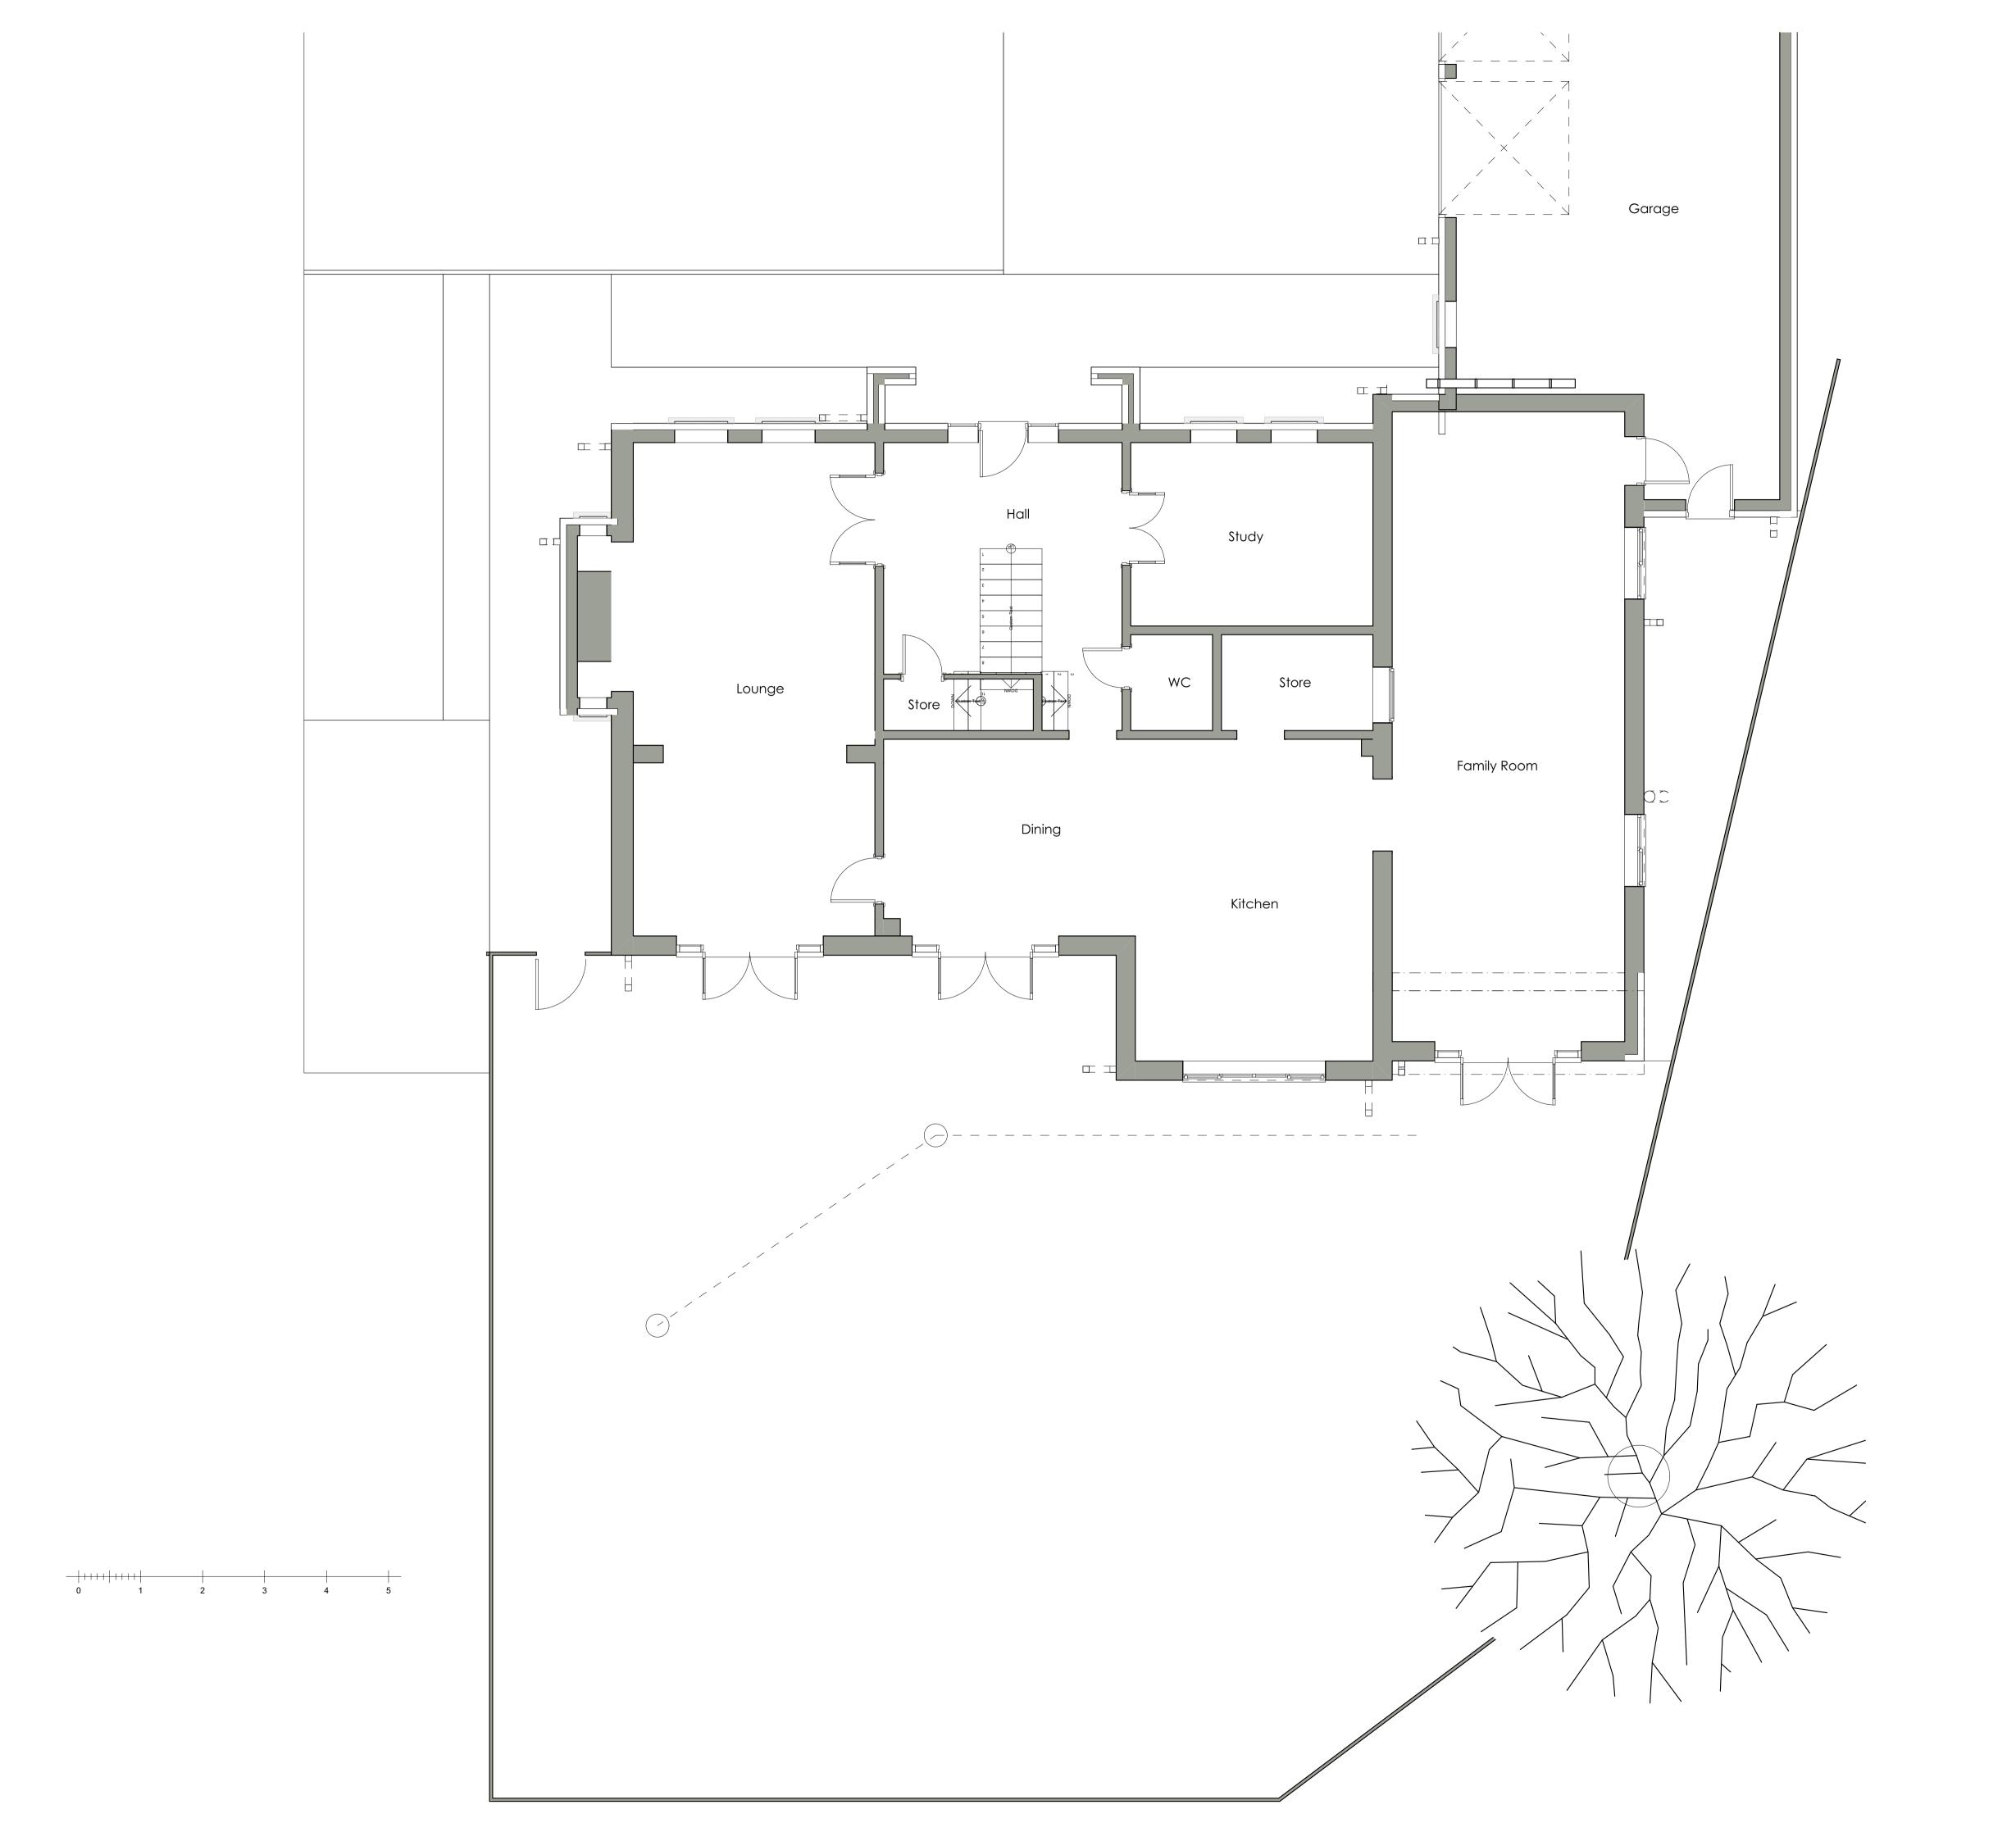

A sjdb Amendments following clients comments.

Rev Drawn Note
Date

a: Flying Buttress Architecture Ltd.
The Laurels
216 Leicester Road
Mountsorrel
Loughborough
Leicestershire
LE12 7DE
t: 07814 29 34 51
e: design@flyingbuttressarchitecture.co.uk
w: www.flyingbuttressarchitecture.co.uk
Job Title
Proposed extension
21 Stelle Way
Glenfield
Leicestershire
LE3 8HN

## Client Mr. P. Parwaiz

Drawing Title

Ground Floor Plan as existing

Drawing Status
Planning

Scale at A1 1:50 Do Not Scale Drawn By 27th September 2023 sjdb

Drawing Number **P.23.02.P003** 

Flying Buttress Architecture Ltd. accept no responsibility for work not undertaken fully in accordance with the contents of this drawing and related specifications.

© COPYRIGHT Flying Buttress Architecture Ltd.

This Drawing To Be Read In Conjunction With Other Relevant Consultants and Specialists Drawings And Specifications