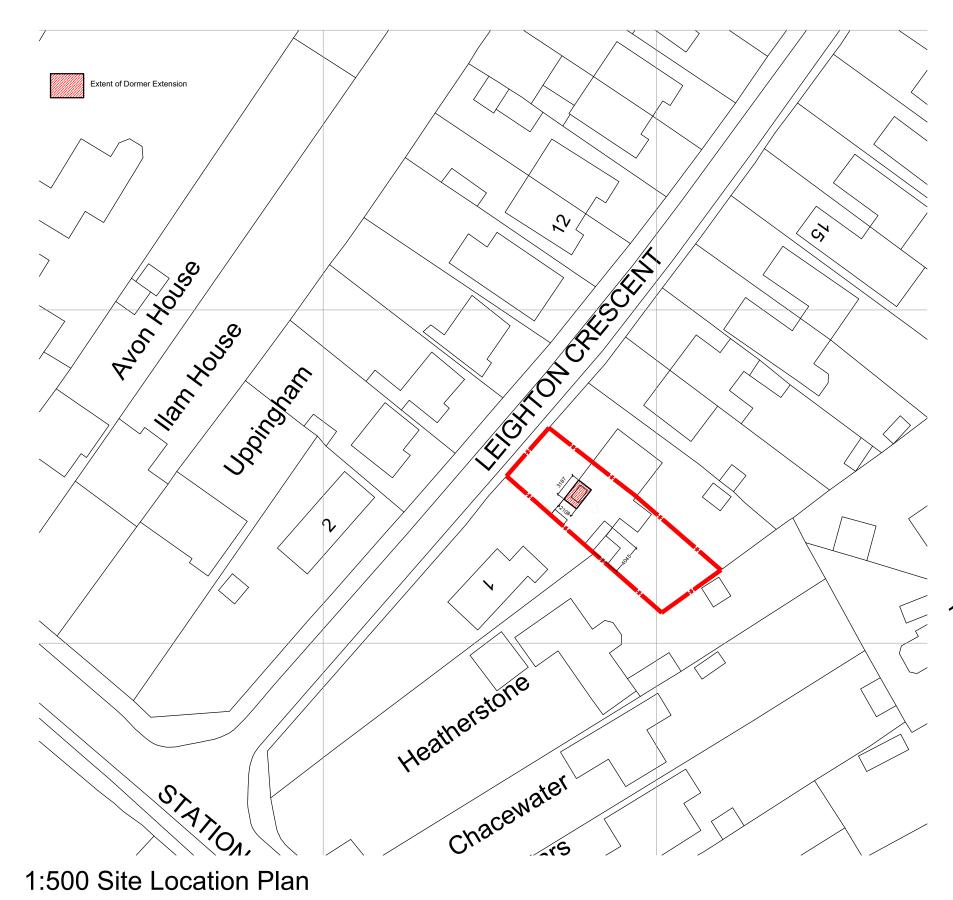

## 1:1250 Site Location Plan

Mr & Mrs Jastrzebski

3 Leighton Crescent, Elmesthorpe. LE9 7SF

Drawing Title:

1:1250 and 1:500 Site Location Plan

Drawing Number:

Jastrzebski-002

Jasti Zebski-002

1:1250:500 @ A3 January 2024

Drawn By: Checke

1:1250 and 1:500 Site Location Plan