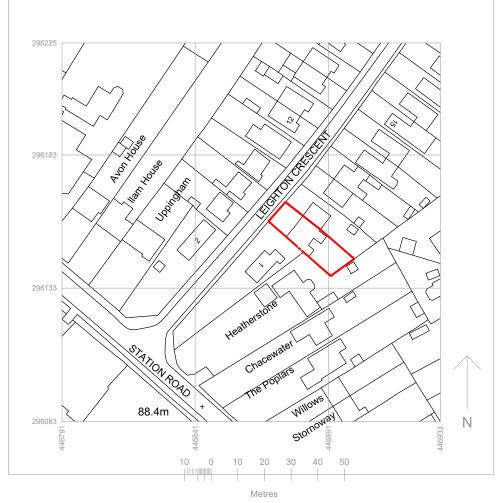

Drawings are for L.A. approval only and do not constitute construction drawings.
All dimensions to be checked on site before works commence. Agent to be advised of any discrepancies.

Produced on 05 October 2018 from the Ordnance Survey National Geographic Database and incorporating surveyed revision available at this d

This map shows the area bounded by 446791,296083 446791,296225 446933,296225 446933,29608

Reproduction in whole or part is prohibited without the prior permission of Ordnance Survey.

Crown copyright 2018. Supplied by copla ltd trading as UKPlanningMaps.com a licensed Ordnance Survey partner (100054135)

licenced for 1 year, expiring 05 October 2019. Unique plan reference: v2b/285927/389241

## 1:1250 Site Location Plan

Mr & Mrs Jastrzebski

3 Leighton Crescent, Elmesthorpe. LE9 7SF

Drawing Title:

1:1250 and 1:500 Site Location Plan

Drawing Number:

Jastrzebski-002

Jasti Zebski-002

1:1250:500 @ A3 January 2024

Drawn By: Checke

1:1250 and 1:500 Site Location Plan