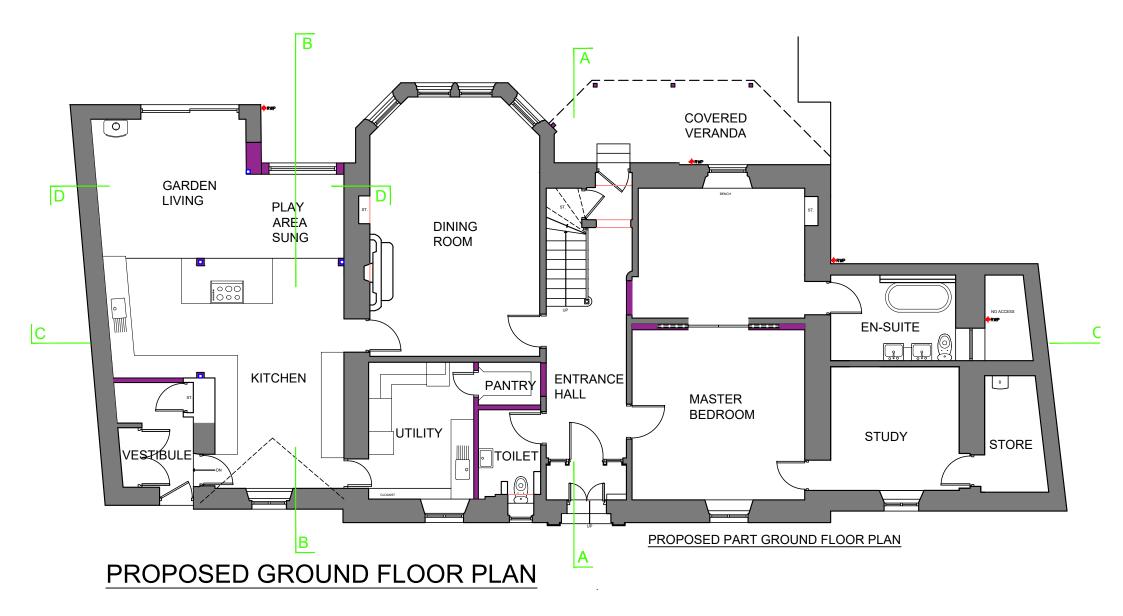

| PLANNING<br>SUBMISSION<br>This drawing is for information purposes only<br>Do not scale from this drawing, use figured dimensions only<br>Dimensions to be reported to CASA Design<br>This drawing is the property of CASA Design<br>The design contained therein is copyrighted to CASA Design<br>The design gis permitted without authorisation from CASA Design | This is a true copy of the drawings<br>referred to in the application: | Project:<br>PROPOSED ALTERATIONS<br>56 SOUTH BEACH<br>TROON<br>Client:<br>MR. & MRS. CARMICHAEL | Drawing:<br>PROPOSED GROUND AND FIRST FLOOR PLANS<br>GENERAL ARRANGEMENT |                                                                                                           |
|--------------------------------------------------------------------------------------------------------------------------------------------------------------------------------------------------------------------------------------------------------------------------------------------------------------------------------------------------------------------|------------------------------------------------------------------------|-------------------------------------------------------------------------------------------------|--------------------------------------------------------------------------|-----------------------------------------------------------------------------------------------------------|
|                                                                                                                                                                                                                                                                                                                                                                    | sign                                                                   |                                                                                                 | Drawing No: Scale Date<br>1013/07 1/100 MARCH 2024                       | DESIGN ARCHITECTS<br>The Studio 41A Beresford Terrace Ayr KA7 2HD<br>t. 01292 293949 www.casadesign.co.uk |